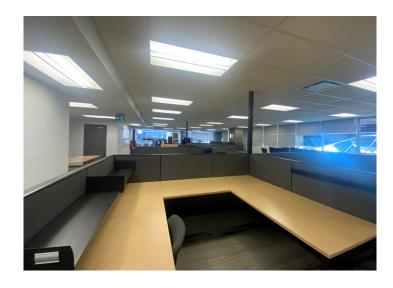

## **Building Details**

Completed in 2016, Agriculture Place is an 11-storey, class A tower that serves as the head office of Farm Credit Canada and the regional office of Stantec. Designed by Gibbs Gage Architects, the property boasts over 160,000 sq.ft. of modern office space and unique amenities, such as a 2,000 sq.ft. fitness center, a tenant specific lecture theatre and roof-top patio and three levels of underground parking. Available space is the entire 3rd flood, which features city views in all four directions and plenty of natural light.