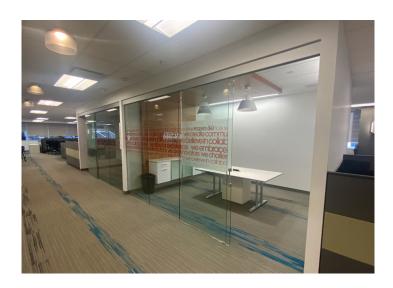

## **Building Details**

Completed in 2016, Agriculture Place is an 11-storey, class A tower that serves as the head office of Farm Credit Canada and the regional office of Stantec. Designed by Gibbs Gage Architects, the property boasts over 160,000 sq.ft. of modern office space and unique amenities, such as a 2,000 sq.ft. fitness center, a tenant specific lecture theatre and roof-top patio and three levels of underground parking. Available space is the entire 3rd flood, which features city views in all four directions and plenty of natural light.