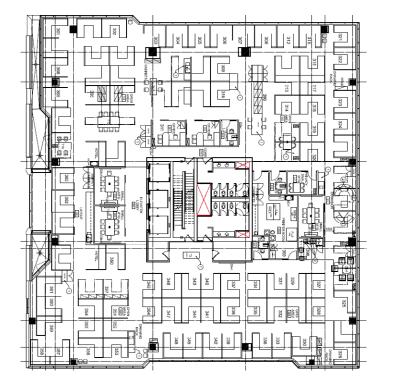

## **Building Details**

Completed in 2016, Agriculture Place is an 11-storey, class A tower that serves as the head office of Farm Credit Canada and the regional office of Stantec. Designed by Gibbs Gage Architects, the property boasts over 160,000 sq.ft. of modern office space and unique amenities, such as a 2,000 sq.ft. fitness center, a tenant specific lecture theatre and roof-top patio and three levels of underground parking. Available space is the entire 3rd flood, which features city views in all four directions and plenty of natural light.