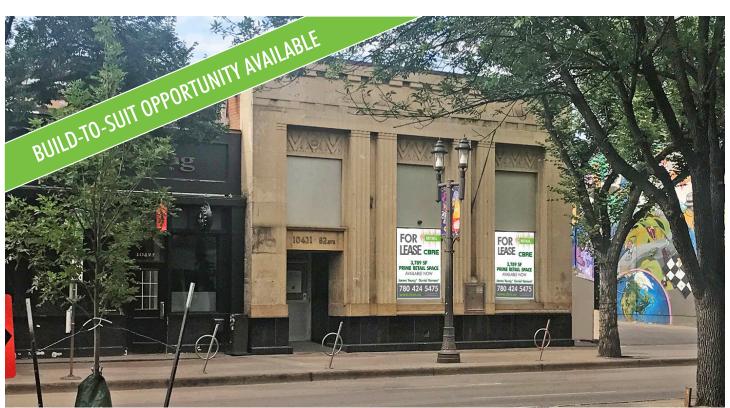

## PROPERTY HIGHLIGHTS

- + 3,644 sq. ft. available with potential build-to-suit opportunity on neighbouring lot in the historic Whyte Avenue district
- + Positioned along the main shopping strip just one block from Calgary Trail
- + Located next to the new Raymond Block retail/office development and The Black Dog Freehouse, and directly across from the Mettera Hotel

### **FOR LEASE**

## FORMER CIBC

10431 - 82 AVENUE, EDMONTON, AB