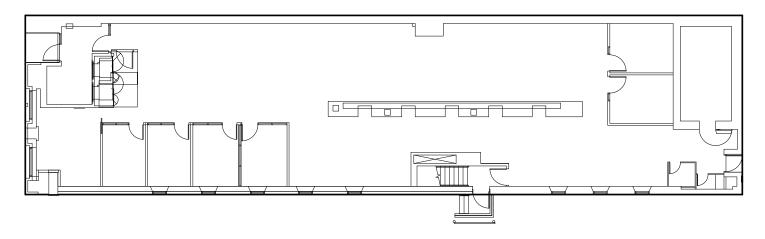

MER CIBC

10431 - 82 AVENUE, EDMONTON, AB



#### **Property Details**

| Legal Address     | Lots 29-30; Block 62; Plan I                   |
|-------------------|------------------------------------------------|
| Municipal Address | 10431 - 82 Avenue                              |
| Site Area         | ±8,705 sq. ft.                                 |
| Floor Area        | ±3,664 sq. ft.                                 |
| Zoning            | DC1<br>(Direct Development Control Provision)  |
| Lease Rate        | Market                                         |
| Op Costs          | TBD                                            |
| Parking           | $\pm$ 1 1 Stalls (along west side of building) |
|                   |                                                |



## FLOOR PLAN



### **CONTACT US**

### **James Young**

Associate Vice President +1 780 917 4643 james.young@cbre.com

#### **Daniel Yarmon**

Associate +1 780 229 4650 daniel.yarmon@cbre.com

This disclaimer shall apply to CBRE Limited, Real Estate Brokerage, and to all other divisions of the Corporation; to include all employees and independent contractors ("CBRE"). The information set out herein, including, without limitation, any projections, images, opinions, assumptions and estimates obtained from third parties (the "Information") has not been verified by CBRE, and CBRE does not represent, warrant or guarantee the accuracy, correctness and completeness of the Information. CBRE does not accept or assume any responsibility or liability, direct or consequential, for the Information or the recipient'