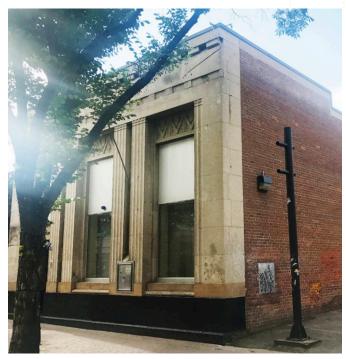

# FORMER CIBC

0431 - 82 AVENUE, EDMONTON, AB

## PROPERTY HIGHLIGHTS

- + 3,644 sq. ft. available with potential build-to-suit opportunity on neighbouring lot in the historic Whyte Avenue district
- + Positioned along the main shopping strip just one block from Calgary Trail
- + Located next to the new Raymond Block retail/office development and The Black Dog Freehouse, and directly across from the Mettera Hotel