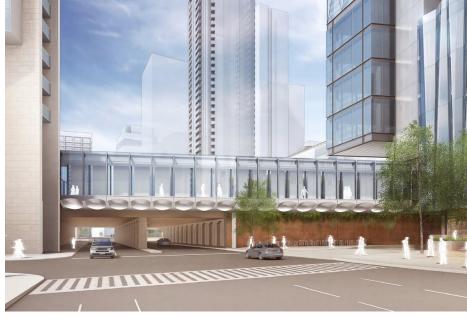

ls
- Pylon signage on Yonge Street

| Demographics - 2017 Estimate | .5 km     | 1 km      | 2 km      |
|------------------------------|-----------|-----------|-----------|
| Total Population             | 9,913     | 32,965    | 124,703   |
| Daytime Population           | 70,454    | 239,380   | 457,064   |
| Total Households             | 6,308     | 20,388    | 73,012    |
| Household Average Income     | \$136,027 | \$130,333 | \$102,025 |

Source: Environics Analytics © 2017





NEW DEVELOPMENT
PRIME RETAIL OPPORTUNITY FOR LEASE

### **GROUND FLOOR PLAN**



NEW DEVELOPMENT
PRIME RETAIL OPPORTUNITY FOR LEASE

### FLOOR PLAN—SECOND FLOOR



SECOND FLOOR RETAIL
990 SF



NEW DEVELOPMENT
PRIME RETAIL OPPORTUNITY FOR LEASE

#### **NEW PATH-CONNECTED PEDESTRIAN TUNNEL**



**BEFORE** 



**AFTER** 



# NEW DEVELOPMENT PRIME RETAIL OPPORTUNITY FOR LEASE



| 1 | Union Station                       | 8  | Royal Bank Plaza              |
|---|-------------------------------------|----|-------------------------------|
| 2 | King Subway Station                 | 9  | St. Lawrence Market           |
| 3 | GO Bus Station                      | 10 | Rexall                        |
| 4 | Sony Centre for the Performing Arts | 11 | The Keg                       |
| 5 | Hotel Novotel                       | 12 | Bier Markt                    |
| 6 | Hockey Hall of Fame                 | 13 | Tim Hortons                   |
| 7 | Brookfield Place                    | 14 | Parking Garage (2,000 stalls) |

All information is from sources deemed reliable and is subject to errors and om