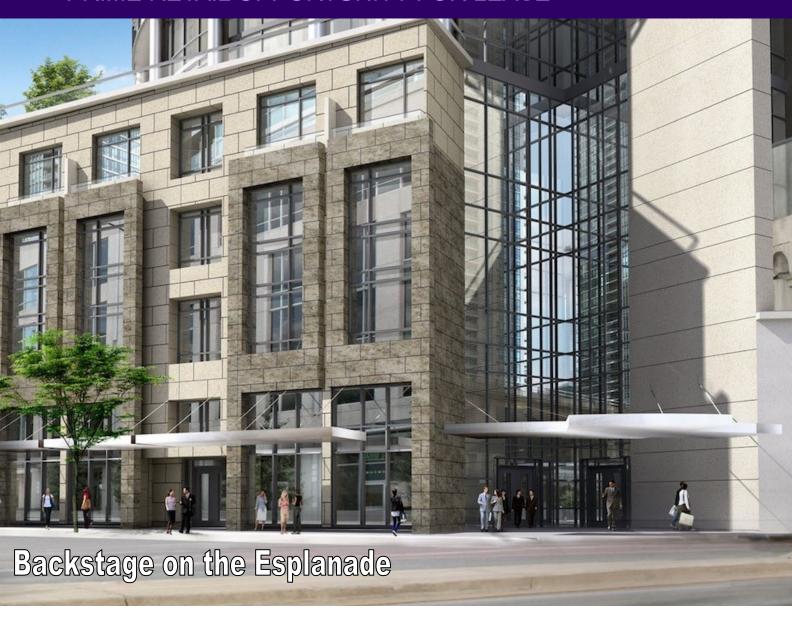

NEW DEVELOPMENT
PRIME RETAIL OPPORTUNITY FOR LEASE

### FOR LEASE—1,108-2,098 SQUARE FEET

Located at the corner of Yonge Street and The Esplanade, in the heart of downtown Toronto

#### **HIGHLIGHTS**

- Prime retail opportunity at the corner of Yonge Street and The Esplanade, in the heart of downtown Toronto
- Highly trafficked intersection with direct access to future PATH connection to Union Station
- Steps from Union Station, the Financial District, St. Lawrence Market, Sony Centre for the Performing Arts, Hockey Hall of Fame and Hotel Novotel
- Areas tenants include The Keg, Bier Markt, Tilted Kilt, Scotland Yard, Tim Hortons, Rexall and many others
- Ample public parking in the immediate area, including a Green P garage with over 2,000 stalls
- Pylon signage on Yonge Street