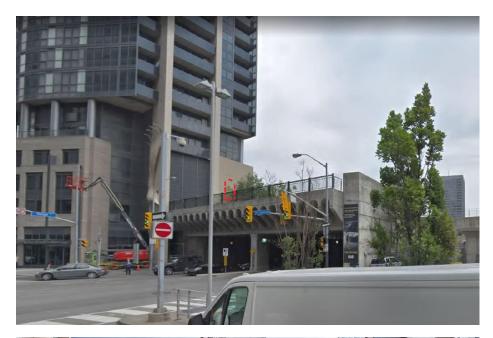

over 2,000 stalls
- Pylon signage on Yonge Street

| Demographics - 2017 Estimate | .5 km     | 1 km      | 2 km      |
|------------------------------|-----------|-----------|-----------|
| Total Population             | 9,913     | 32,965    | 124,703   |
| Daytime Population           | 70,454    | 239,380   | 457,064   |
| Total Households             | 6,308     | 20,388    | 73,012    |
| Household Average Income     | \$136,027 | \$130,333 | \$102,025 |

Source: Environics Analytics © 2017





NEW DEVELOPMENT
PRIME RETAIL OPPORTUNITY FOR LEASE

### **GROUND FLOOR PLAN**



NEW DEVELOPMENT
PRIME RETAIL OPPORTUNITY FOR LEASE

### FLOOR PLAN—SECOND FLOOR



SECOND FLOOR RETAIL
990 SF



NEW DEVELOPMENT
PRIME RETAIL OPPORTUNITY FOR LEASE

#### **NEW PATH-CONNECTED PEDESTRIAN TUNNEL**



**BEFORE** 



**AFTER** 



# NEW DEVELOPMENT PRIME RETAIL OPPORTUNITY FOR LEASE



| 1 | Union Station                       | 8  | Royal Bank Plaza              |
|---|-------------------------------------|----|-------------------------------|
| 2 | King Subway Station                 | 9  | St. Lawrence Market           |
| 3 | GO Bus Station                      | 10 | Rexall                        |
| 4 | Sony Centre for the Performing Arts | 11 | The Keg                       |
| 5 | Hotel Novotel                       | 12 | Bier Markt                    |
| 6 | Hockey Hall of Fame                 | 13 | Tim Hortons                   |
| 7 | Brookfield Place                    | 14 | Parking Garage (2,000 stalls) |

All information is from sources deemed reliable and is subject t