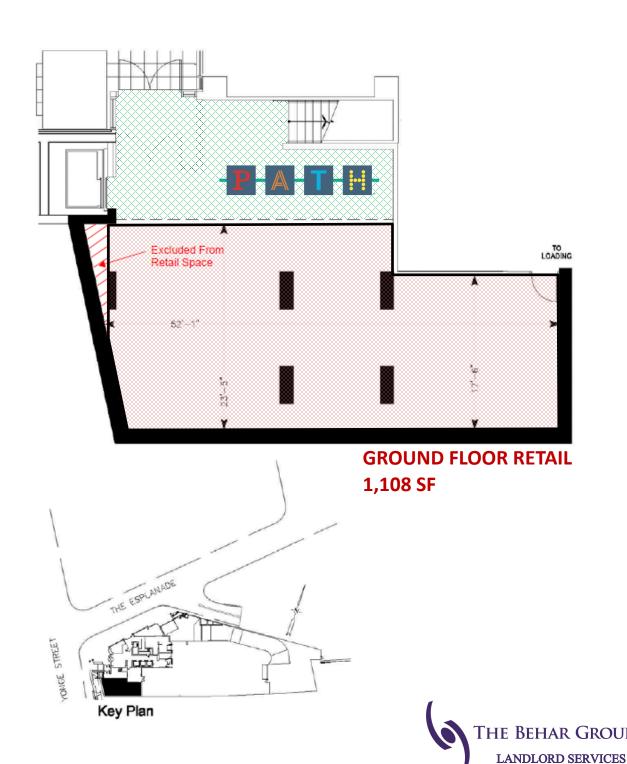

of Fame and Hotel Novotel
- Areas tenants include The Keg, Bier Markt, Tilted Kilt, Scotland Yard, Tim Hortons, Rexall and many others
- Ample public parking in the immediate area, including a Green P garage with over 2,000 stalls
- Pylon signage on Yonge Street

| Demographics - 2017 Estimate | .5 km     | 1 km      | 2 km      |
|------------------------------|-----------|-----------|-----------|
| Total Population             | 9,913     | 32,965    | 124,703   |
| Daytime Population           | 70,454    | 239,380   | 457,064   |
| Total Households             | 6,308     | 20,388    | 73,012    |
| Household Average Income     | \$136,027 | \$130,333 | \$102,025 |

Source: Environics Analytics © 2017





NEW DEVELOPMENT
PRIME RETAIL OPPORTUNITY FOR LEASE

### **GROUND FLOOR PLAN**



NEW DEVELOPMENT
PRIME RETAIL OPPORTUNITY FOR LEASE

### FLOOR PLAN—SECOND FLOOR



SECOND FLOOR RETAIL
990 SF



NEW DEVELOPMENT
PRIME RETAIL OPPORTUNITY FOR LEASE

#### **NEW PATH-CONNECTED PEDESTRIAN TUNNEL**



**BEFORE** 



**AFTER** 



# NEW DEVELOPMENT PRIME RETAIL OPPORTUNITY FOR LEASE



| 1 | Union Station                       | 8  | Royal Bank Plaza              |
|---|-------------------------------------|----|-------------------------------|
| 2 | King Subway Station                 | 9  | St. Lawrence Market           |
| 3 | GO Bus Station                      | 10 | Rexall                        |
| 4 | Sony Centre for the Performing Arts | 11 | The Keg                       |
| 5 | Hotel Novotel                       | 12 | Bier Markt                    |
| 6 | Hockey