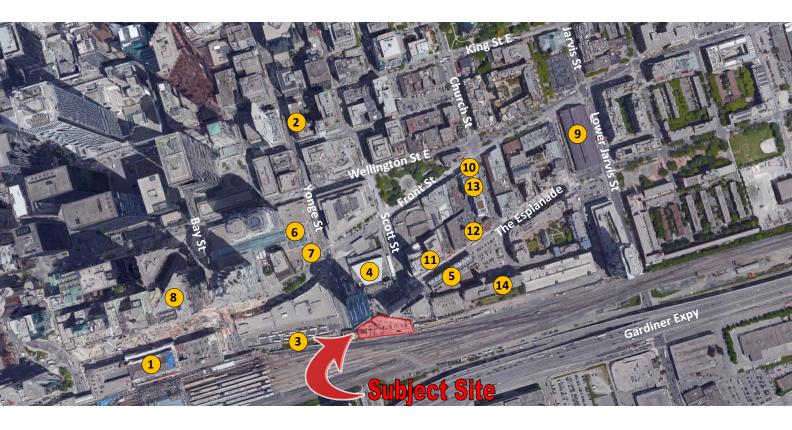

# NEW DEVELOPMENT PRIME RETAIL OPPORTUNITY FOR LEASE

| 1 | Union Station                       | 8  | Royal Bank Plaza              |
|---|-------------------------------------|----|-------------------------------|
| 2 | King Subway Station                 | 9  | St. Lawrence Market           |
| 3 | GO Bus Station                      | 10 | Rexall                        |
| 4 | Sony Centre for the Performing Arts | 11 | The Keg                       |
| 5 | Hotel Novotel                       | 12 | Bier Markt                    |
| 6 | Hockey Hall of Fame                 | 13 | Tim Hortons                   |
| 7 | Brookfield Place                    | 14 | Parking Garage (2,000 stalls) |