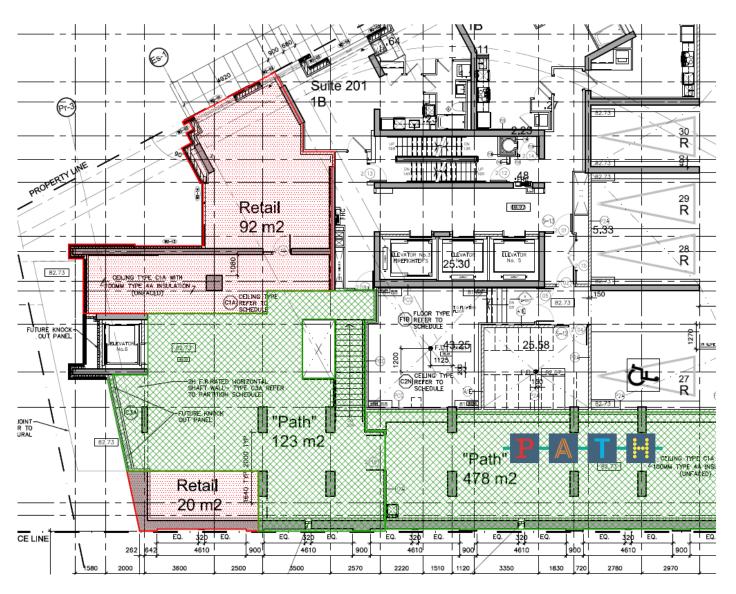

### FLOOR PLAN—SECOND FLOOR

SECOND FLOOR RETAIL
990 SF

NEW DEVELOPMENT
PRIME RETAIL OPPORTUNITY FOR LEASE