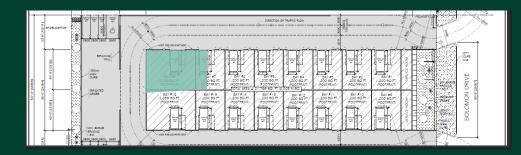

### **Property Details**

Available space: 2,033 SF Lease rate (includes operating costs): \$2,600/mo. Legal description: Lot 2, Block 45, Plan 102110533 Possession: Immediate