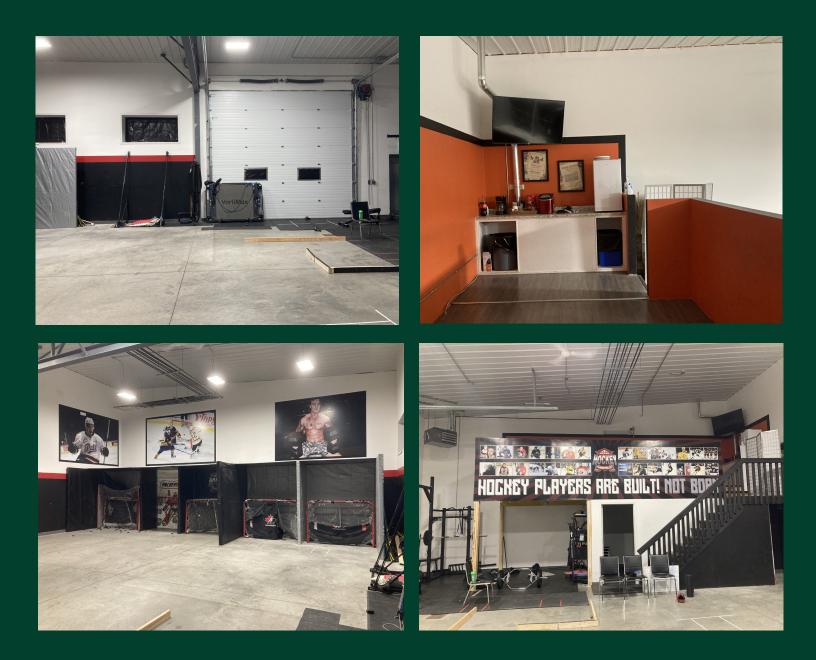

#### Features

Mezzanine with kitchenette

Private washrooms and shop sink

Private office on main floor

Small compound available

14' x 16' OH door

Floor drain

Water & sewer included in rent