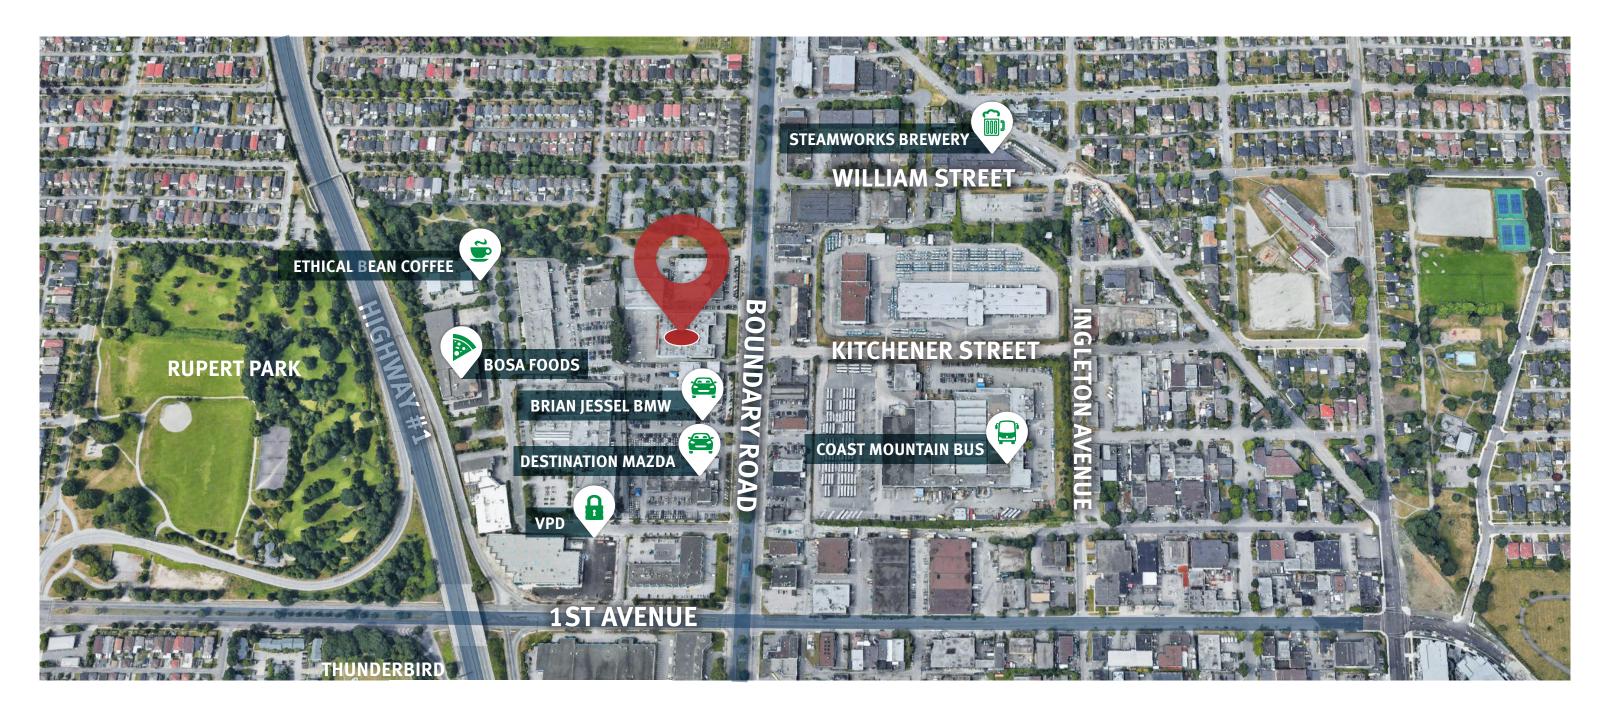

# The Location

The subject property is conveniently located in the 1st and Boundary area of Vancouver. This central location provides easy access to Highway 1, the Downtown Core, the Port of Vancouver, major traffic arteries, customers and suppliers.

Specifically, the building is prominently located on the west side of Boundary Road just North of 1st Avenue.