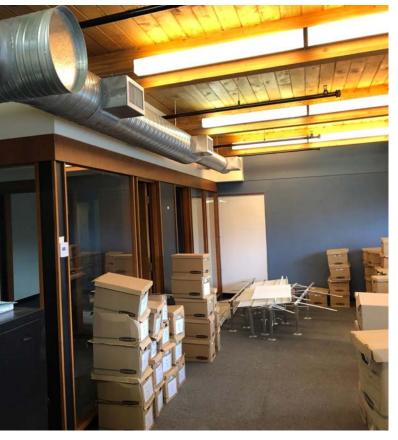

# **Building Features:**

- + Fully finished air conditioned offices featuring ample natural light and exposed cedar ceilings
- + Currently utilized as a dental lab
- + Covered dock level loading door
- + Approx. 20' ceiling heights in warehouse