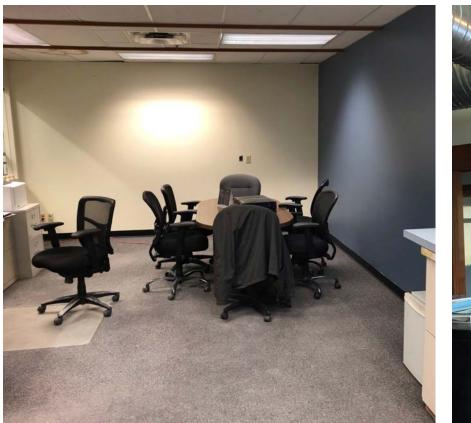

# **Building Features:**

- + Fully finished air conditioned offices featuring ample natural light and exposed cedar ceilings
- + Currently utilized as a dental lab
- + Covered dock level loading door
- + Approx. 20' ceiling heights in warehouse