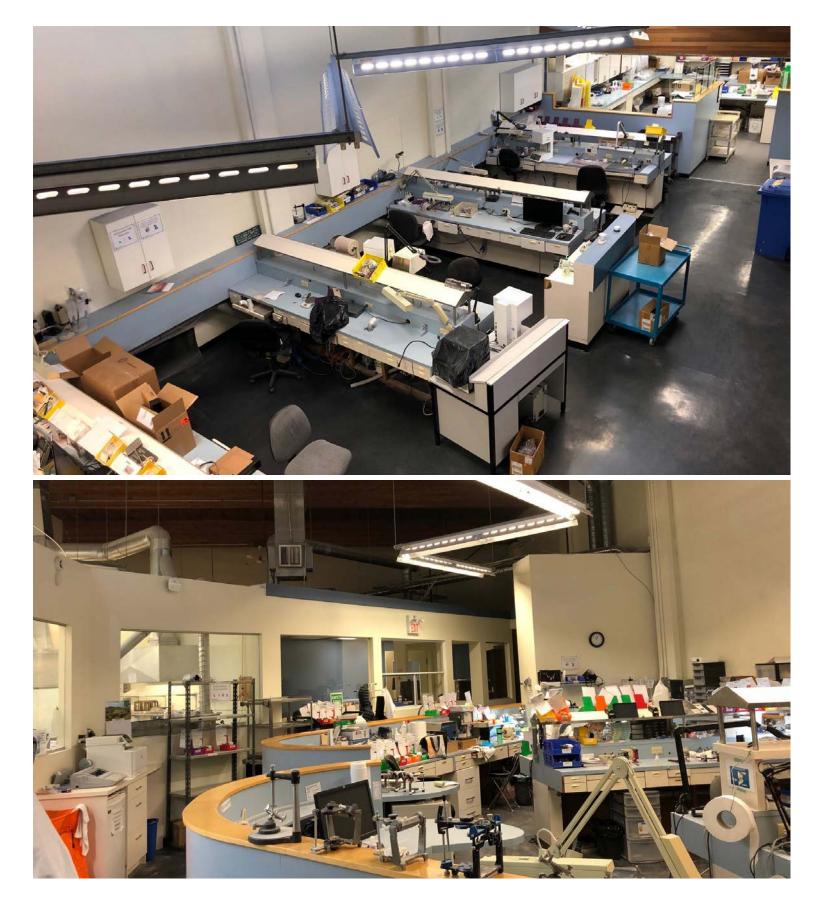

# **Building Features:**

- + Fully finished air conditioned offices featuring ample natural light and exposed cedar ceilings
- + Currently utilized as a dental lab
- + Covered dock level loading door
- + Approx. 20' ceiling heights in warehouse

#### + HVAC office and production area

- + Excellent parking available
- + Skylights in warehouse
- + 3-phase power
- + 14 parking stalls