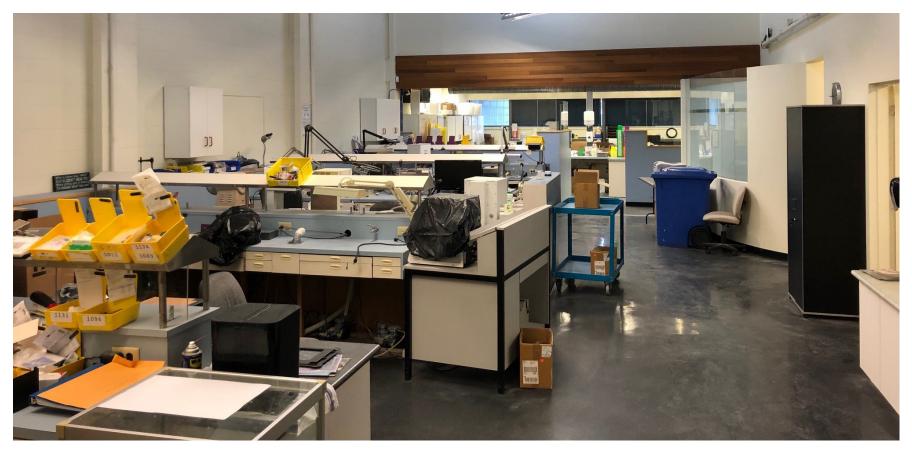

# **Building Features:**

- + Fully finished air conditioned offices featuring ample natural light and exposed cedar ceilings
- + Currently utilized as a dental lab
- + Covered dock level loading door
- + Approx. 20' ceiling heights in warehouse

#### + HVAC office and production area

- + Excellent parking available
- + Skylights in warehouse
- + 3-phase power
- + 14 parking stalls