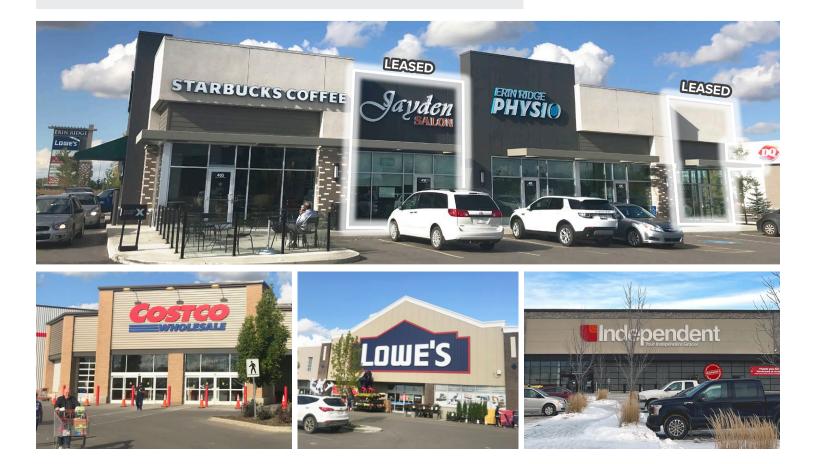

New power centre anchored by Loblaws Independent Grocer, Costco and Lowe's

Ideal for restaurant, general retail and professional/service tenants