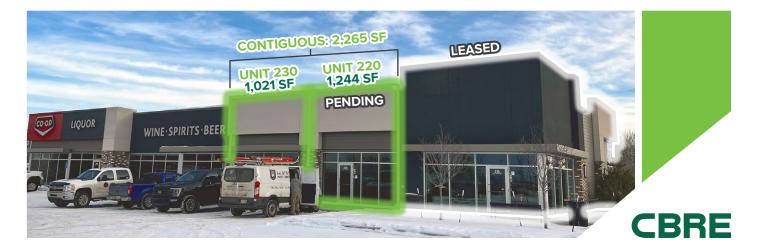

# FOR LEASE ERIN RIDGE 1,021 – 2,479 SF AVAILABLE

#### 935 ST. ALBERT TRAIL | ST. ALBERT, AB

Choice Propertiës

RETAIL

2,479 sq. ft. fixtured restaurant available

1,021 - 2,265 sq. ft. available for immediate possession in front of Independent Grocer

High exposure retail units available in major power centre

## **PROPERTY DETAILS**

| MUNICIPAL<br>Address | 935 St. Albert Trail<br>St. Albert, AB      |            |
|----------------------|---------------------------------------------|------------|
| ZONING               | Corridor Commercial                         |            |
| LEGAL<br>Address     | Plan 1521937; Block 32; Lot 3               |            |
| SITE SIZE            |                                             | 47.6 Acres |
| AVAILABLE<br>UNITS   | Available 2023:                             | 1,273 SF   |
|                      | Pending - Unit 220:                         | 1,244 SF   |
|                      | Unit 230:                                   | 1,021 SF   |
|                      | Contiguous Option - Unit 220/230:           | 2,265 SF   |
|                      | Pending - (former Love Pizza) Unit 335/340: | 2,479 SF   |
| ADDITIONAL<br>Rent   | Op Costs (2021) : \$5.04                    |            |
|                      | Taxes (2021) : \$8.22                       |            |
|                      | TOTAL: \$13.26 + Admin Fee                  |            |
| LEASE RATE           | Market                                      |            |