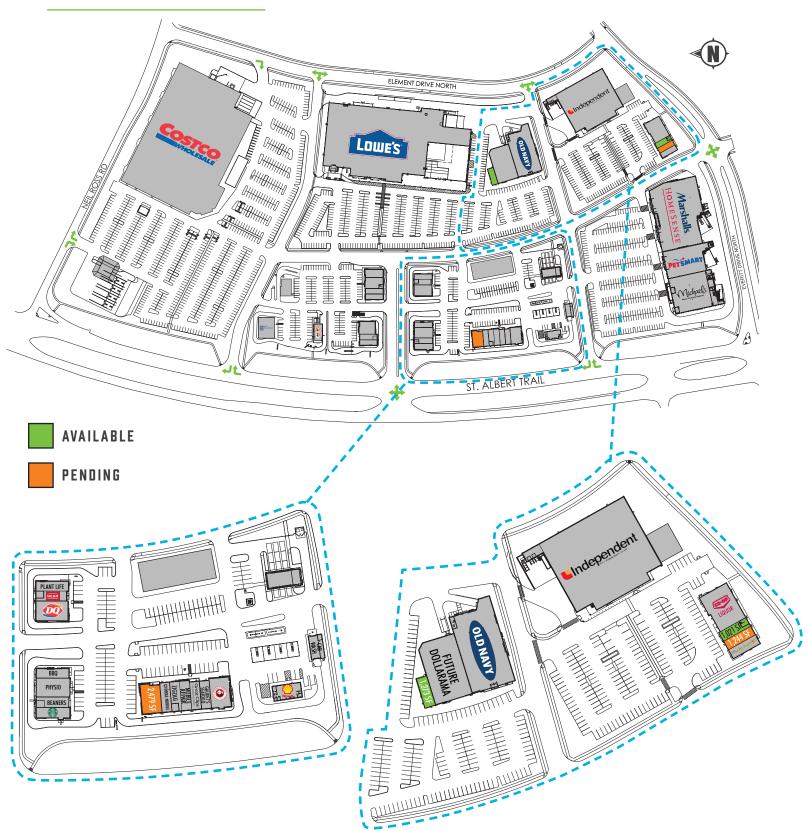

### TRAFFIC COUNT

**ST. ALBERT TRAIL** 18,654 vehicles per day

RETAIL

SITE PLAN