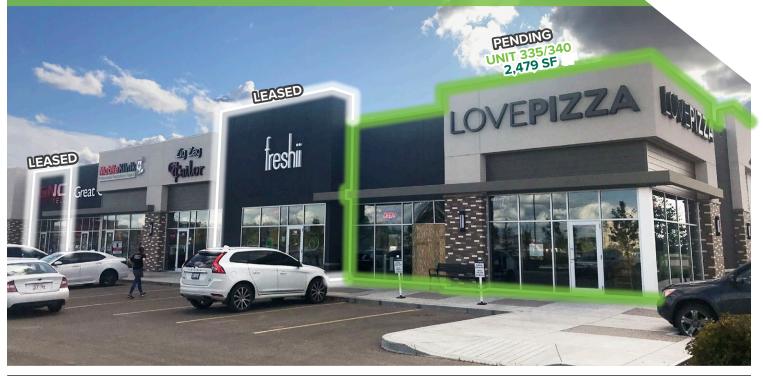

# FOR LEASE ERIN RIDGE 1,021 – 2,479 SF AVAILABLE

#### 935 ST. ALBERT TRAIL | ST. ALBERT, AB

Choice Propertiës

RETAIL

2,479 sq. ft. fixtured restaurant available

1,021 - 2,265 sq. ft. available for immediate possession in front of Independent Grocer

High exposure retail units available in major power centre

## **PROPERTY DETAILS**

| MUNICIPAL<br>Address | 935 St. Albert Trail<br>St. Albert, AB      |            |
|----------------------|---------------------------------------------|------------|
| ZONING               | Corridor Commercial                         |            |
| LEGAL<br>Address     | Plan 1521937; Block 32; Lot 3               |            |
| SITE SIZE            |                                             | 47.6 Acres |
| AVAILABLE<br>UNITS   | Available 2023:                             | 1,273 SF   |
|                      | Pending - Unit 220:                         | 1,244 SF   |
|                      | Unit 230:                                   | 1,021 SF   |
|                      | Contiguous Option - Unit 220/230:           | 2,265 SF   |
|                      | Pending - (former Love Pizza) Unit 335/340: | 2,479 SF   |
| ADDITIONAL<br>Rent   | Op Costs (2021) : \$5.04                    |            |
|                      | Taxes (2021) : \$8.22                       |            |
|                      | TOTAL: \$13.26 + Admin Fee                  |            |
| LEASE RATE           | Market                                      |            |