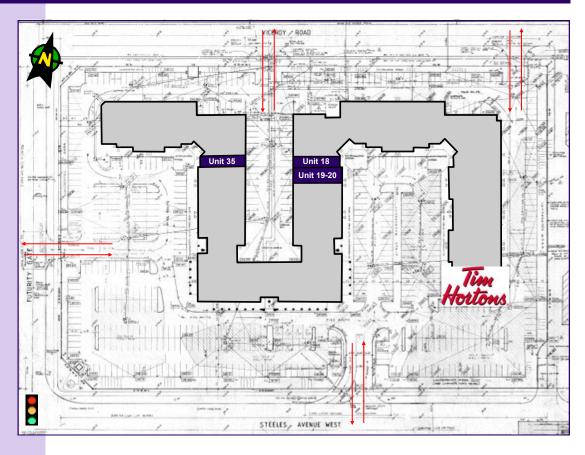

### Matthew Goldsman (x225)

Director, Commercial Sales & Leasing Sales Representative mgoldsman@thebehargroup.com

**Greg Evans (x230)**President, Broker of Record gevans@thebehargroup.com

| CURRENT OPPORTUNITIES |           |          |            |            |
|-----------------------|-----------|----------|------------|------------|
| Unit #                | Size (SF) | Net Rent | TMI (2020) | Possession |
| 18*                   | 1,776     | \$23.00  | \$6.50     | Immediate  |
| 19-20*                | 3,850     | \$23.00  | \$6.50     | Immediate  |
| 35                    | 1,850     | \$23.00  | \$7.30     | Immediate  |

<sup>\*</sup> Units 18 & 19-20 can be combined for a total of 5,626 SF

The Behar Group Realty Inc., Brokerage

1170 Sheppard Avenue West, Unit 24, Toronto, Ontario M3K 2A3 / Tel: 416.636.8898 / Fax: 416.636.8890 / Website: www.thebehargroup.com