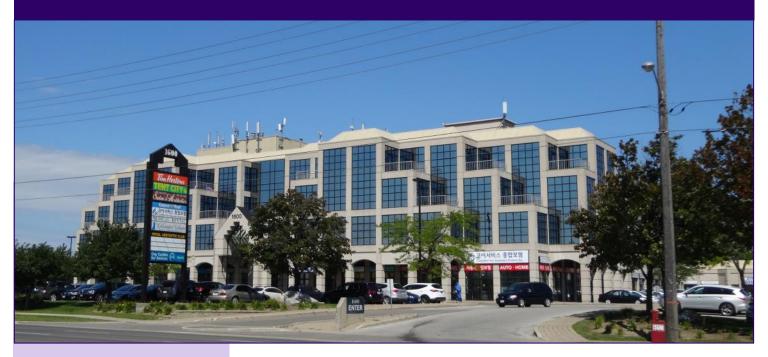

# 1600 STEELES AVENUE WEST VAUGHAN Retail Space

## Greg Evans (x230)

President, Broker of Record gevans@thebehargroup.com

- Located just west of Dufferin Street on the north side of Steeles Avenue West
- Large draw power centre across the road (Real Canadian Superstore, Home Depot)
- Beautifully maintained, established project with 63,721 square feet of fully occupied office space and 87,379 square feet of retail space
- Highest profile "landmark" mixed-use development in the area
- T.T.C. at the door, minutes to Allen Road / Hwys. 401 & 407 / Yorkdale Shopping Centre
- Traffic counts: 46,000 cars daily on Steeles Avenue West (estimate)
- Pylon signage available
- Tenants include: Tim Hortons, The Avenue Banquets, Medical, and Dental
- Ideal for service oriented retail