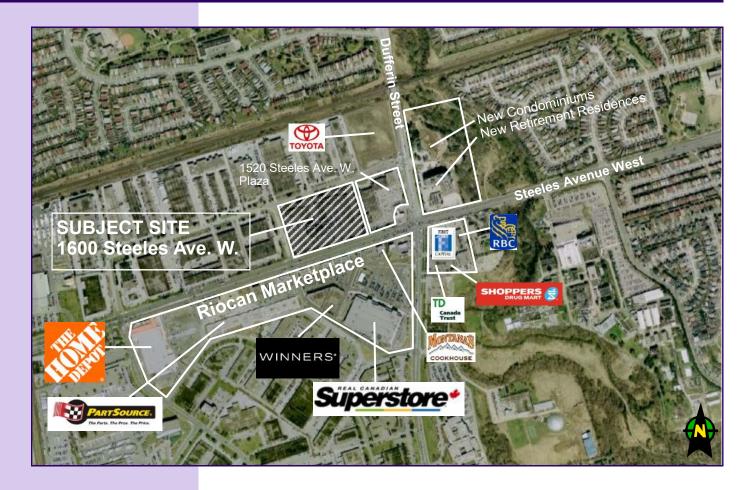

## Greg Evans (x230)

President, Broker of Record gevans@thebehargroup.com

- Located just west of Dufferin Street on the north side of Steeles Avenue West
- Large draw power centre across the road (Real Canadian Superstore, Home Depot)
- Beautifully maintained, established project with 63,721 square feet of fully occupied office space and 87,379 square feet of retail space
- Highest profile "landmark" mixed-use development in the area
- T.T.C. at the door, minutes to Allen Road / Hwys. 401 & 407 / Yorkdale Shopping Centre
- Traffic counts: 46,000 cars daily on Steeles Avenue West (estimate)
- Pylon signage available
- Tenants include: Tim Hortons, The Avenue Banquets, Medical, and Dental
- Ideal for service oriented retail