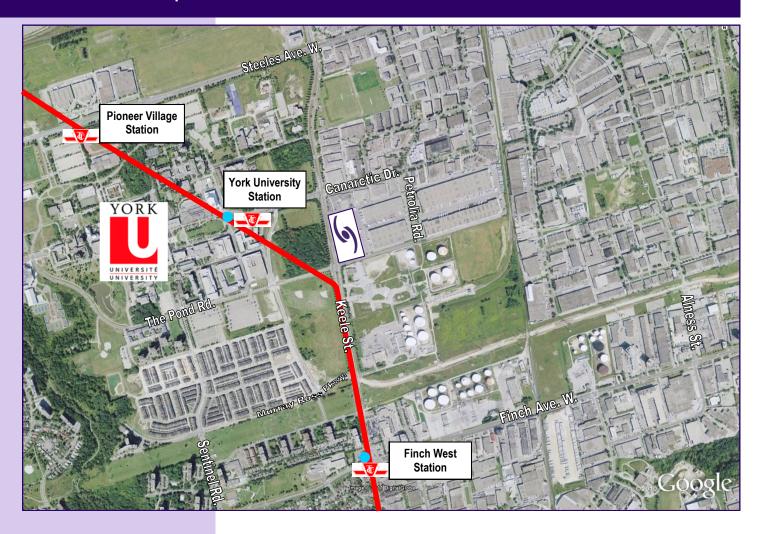

### Spadina Expansion York University Station and Finch West Station

#### York University Station

700 m to plaza about 10 minute walk according to googlemaps Main Entrance: West side of Ian MacDonald Boulevard and York Boulevard Secured bicycle storage

#### Finch West Station

1.1 km to plaza about a 14 minute walk according to googlemaps Main Entrance: West side of Finch just North on Keele 100 space secure bicycle parking Future connection to Etobicoke – Finch West LRT