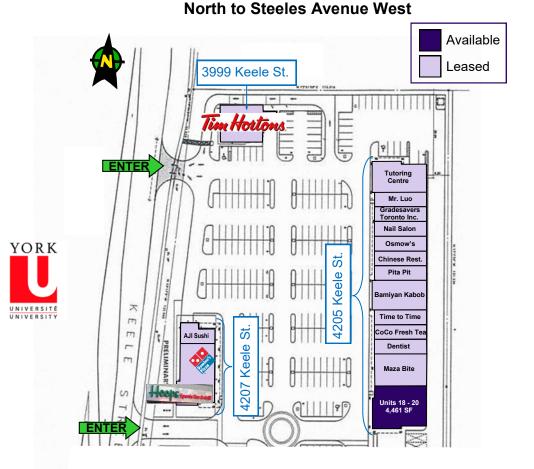

## POND MILLS CENTRE 4205 KEELE STREET TORONTO Prime Retail Space

### Spadina Expansion York University Station and Finch West Station

#### York University Station

700 m to plaza about 10 minute walk according to googlemaps Main Entrance: West side of Ian MacDonald Boulevard and York Boulevard Secured bicycle storage

#### Finch West Station

1.1 km to plaza about a 14 minute walk according to googlemaps Main Entrance: West side of Finch just North on Keele 100 space secure bicycle parking Future connection to Etobicoke – Finch West LRT