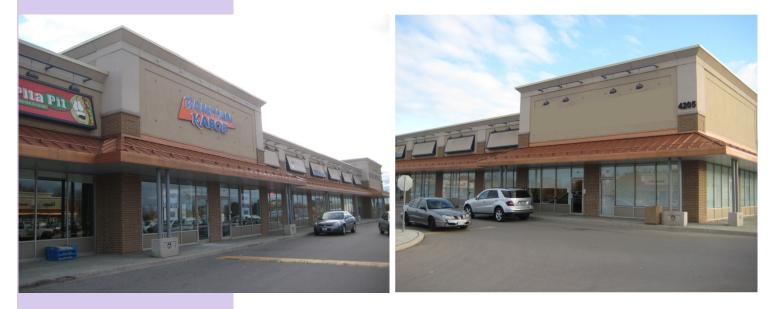

## POND MILLS CENTRE 4205 KEELE STREET TORONTO Prime Retail Space

### 416.636.8898

Greg Evans (x230) President, Broker of Record gevans@thebehargroup.com

Matthew Goldsman (x225) Director, Commercial Sales & Leasing Sales Representative mgoldsman@thebehargroup.com

- Pond Mills Centre is located on the east side of Keele Street across from York University, north of Finch. Approximately 42,000 cars/day on Keele Street with 60,000+ students and faculty at York University.
- Area is surrounded by small business and industry, as well as high density residential and new home construction.
- Abundant parking with TTC at the door and close proximity to GO Trains and dedicated bus corridor
- Within walking distance of the new York University subway station
- Units and pads available. Impressive appearance, practical design.
- Suitable for most uses retail, office, banks, medical and service.
- Size: 4,461 square feet
- Asking Rents: 4205 Keele Street - \$25.00 per square foot
- TMI: \$13.75 per square foot (estimate).