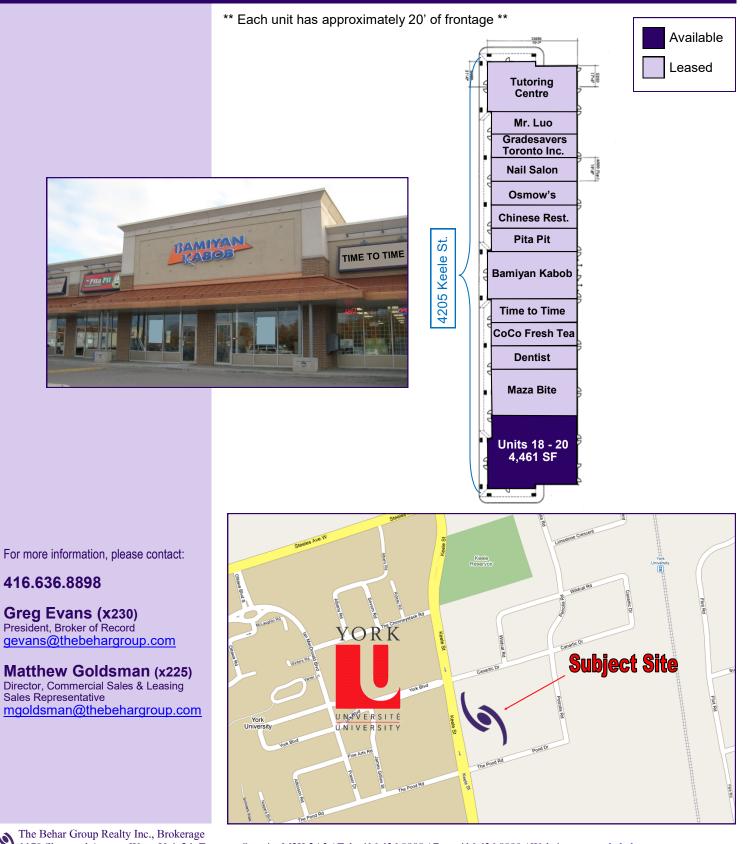

## POND MILLS CENTRE 4205 KEELE STREET TORONTO **Prime Retail Space**

## POND MILLS CENTRE 4205 KEELE STREET TORONTO Prime Retail

Other Tenants: Nail Salon Chinese Restaurant AJI Sushi Gradesavers Toronto Inc.

For more information, please contact: