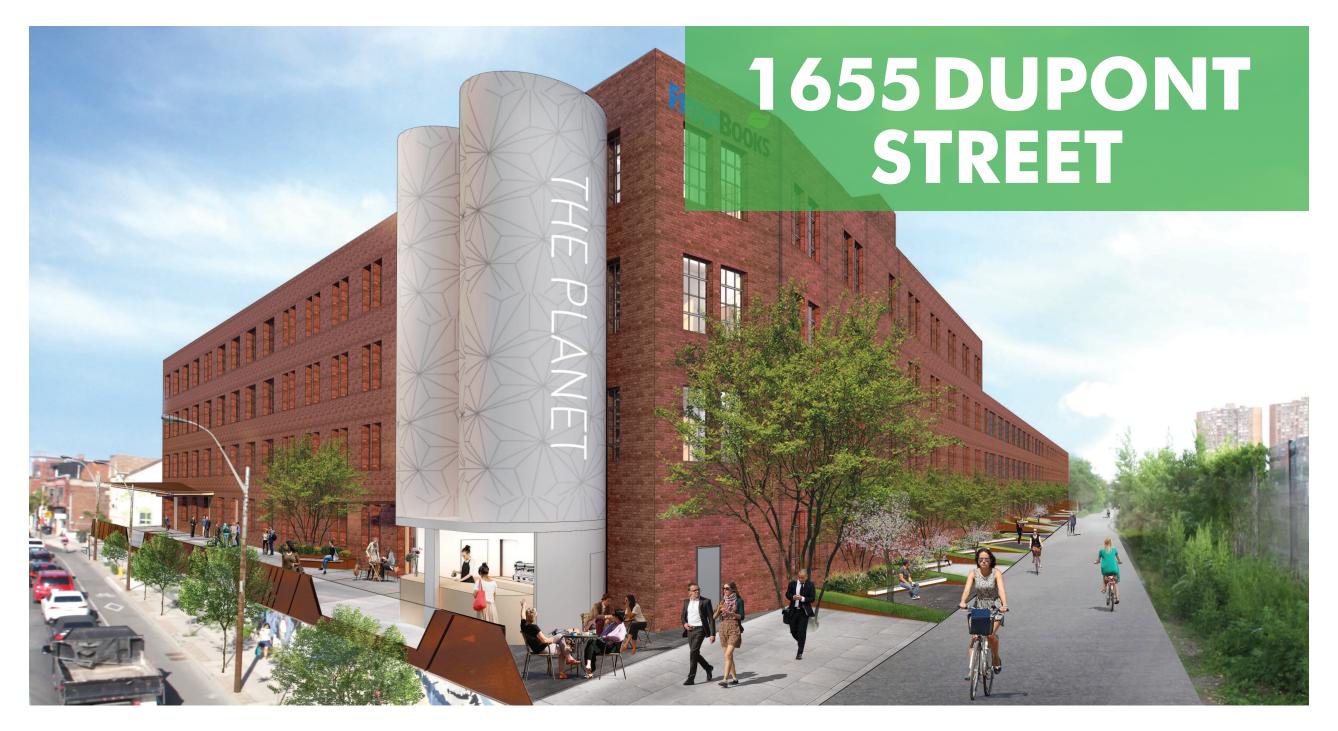

## **AVAILABILITIES** Retail 103: 1,400 sq. ft. Studio 320: 1,318 sq. ft. LEASED **Studio 323:** 520 sq. ft. Studio 324: 425 sq. ft. **LEASED Studio 328**: 637 sq. ft. **Availabilities Studio 330**: 479 sq. ft. Available July 1, 2022 -Studio 332: 638 sq. ft. **LEASED** Studio 333: 403 sq. ft. **LEASED** Studio 334: 567 sq. ft. **Studio 344:** 300 sq. ft. **LEASED** Semi-Gross Rent \$39.25 + in suite janitorialPossession Immediate • High ceilings with large window overlooking the Rail Path • Shared kitchenette available on the 3rd floor for tenants' use • Extensive building upgrades with refinished exterior and outdoor amenity space • New retailers on site, including F45 Fitness and Hale Coffee