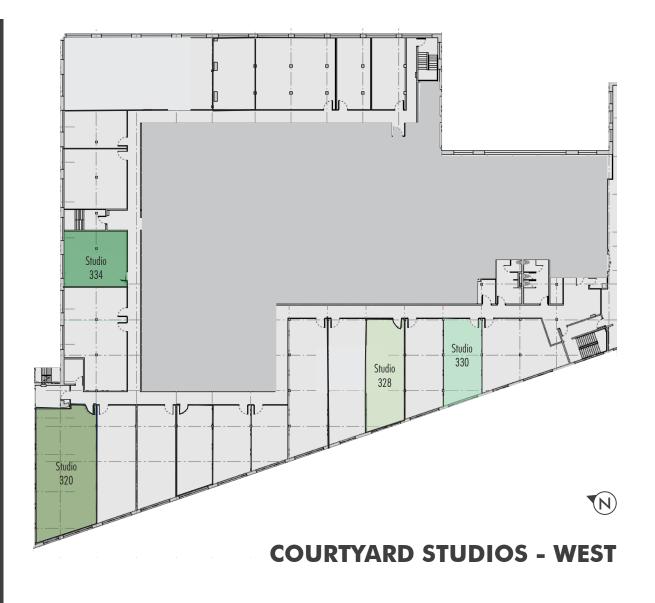

## **AVAILABILITIES** Retail 103: 1,400 sq. ft. Studio 320: 1,318 sq. ft. LEASED **Studio 323:** 520 sq. ft. Studio 324: 425 sq. ft. **LEASED Studio 328**: 637 sq. ft. **Availabilities Studio 330**: 479 sq. ft. Available July 1, 2022 -Studio 332: 638 sq. ft. **LEASED** Studio 333: 403 sq. ft. **LEASED** Studio 334: 567 sq. ft. **Studio 344:** 300 sq. ft. **LEASED** Semi-Gross Rent \$39.25 + in suite janitorialPossession Immediate • High ceilings with large window overlooking the Rail Path • Shared kitchenette available on the 3rd floor for tenants' use • Extensive building upgrades with refinished exterior and outdoor amenity space • New retailers on site, including F45 Fitness and Hale Coffee