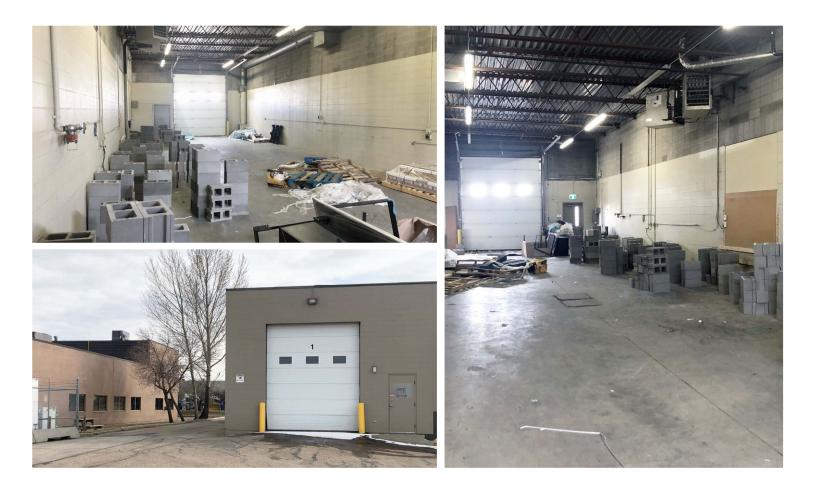

# Industrial Condo Unit

Great northwest Edmonton location with easy access to Yellowhead Trail and Anthony Henday Drive. Drive-thru loading allows for a variety of potential users. The paved yard has dual access from both 178th Street and 107th Avenue.

## For Lease

| Legal Address  | Plan 7721110; Block 8; Lot 15         | Heating         | (2) Forced air overhead units |
|----------------|---------------------------------------|-----------------|-------------------------------|
| Zoning         | IB - Business Industrial              | Lighting        | Fluorescent                   |
| Available Area | ±2,018 sq. ft.                        | Parking         | Surface                       |
| Grade Loading  | (2) 12' x 14' drive-thru loading      | Sumps           | Yes                           |
| Construction   | Concrete block                        | Op Costs (2022) | \$8.12 per sq. ft. / annum    |
| Ceiling Height | 15'5"                                 | Lease Rate      | \$9.25 per sq. ft. / annum    |
| Power          | 100 Amp, 240 Volt<br>*To be confirmed | Available       | Immediately                   |