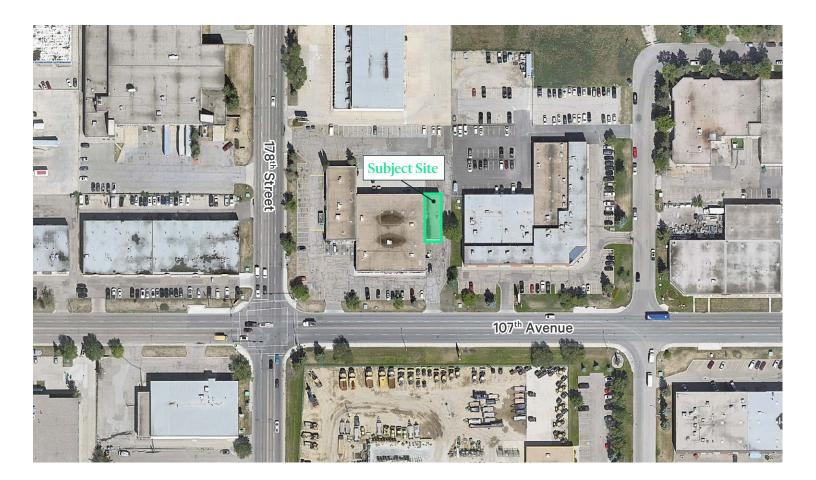

# Industrial Condo Unit

Great northwest Edmonton location with easy access to Yellowhead Trail and Anthony Henday Drive. Drive-thru loading allows for a variety of potential users. The paved yard has dual access from both 178th Street and 107th Avenue.