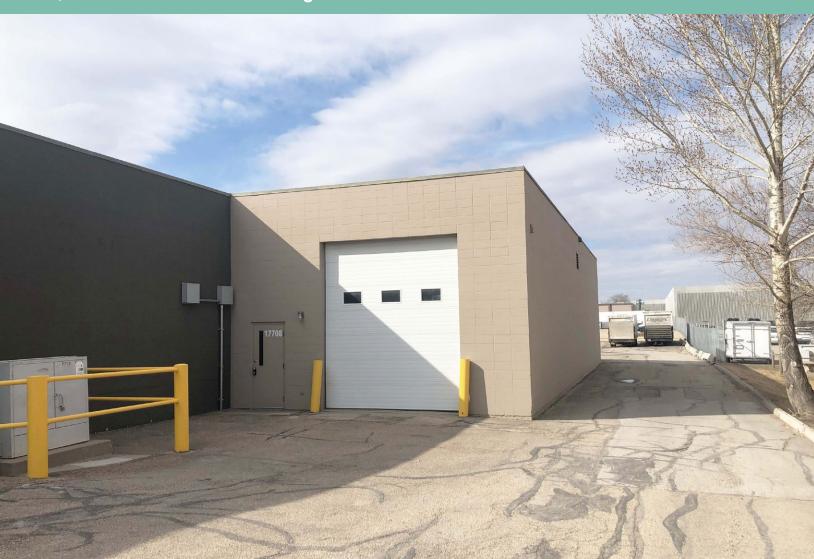

# Industrial Condo Unit

17708 - 107<sup>th</sup> Avenue Edmonton, Alberta www.cbre.ca

±2,018 SF Drive-Thru Loading

# Industrial Condo Unit

Great northwest Edmonton location with easy access to Yellowhead Trail and Anthony Henday Drive. Drive-thru loading allows for a variety of potential users. The paved yard has dual access from both 178th Street and 107th Avenue.

## For Lease

| Legal Address  | Plan 7721110; Block 8; Lot 15         | Heating         | (2) Forced air overhead units |
|----------------|---------------------------------------|-----------------|-------------------------------|
| Zoning         | IB - Business Industrial              | Lighting        | Fluorescent                   |
| Available Area | ±2,018 sq. ft.                        | Parking         | Surface                       |
| Grade Loading  | (2) 12' x 14' drive-thru loading      | Sumps           | Yes                           |
| Construction   | Concrete block                        | Op Costs (2022) | \$8.12 per sq. ft. / annum    |
| Ceiling Height | 15'5"                                 | Lease Rate      | \$9.25 per sq. ft. / annum    |
| Power          | 100 Amp, 240 Volt<br>*To be confirmed | Available       | Immediately                   |