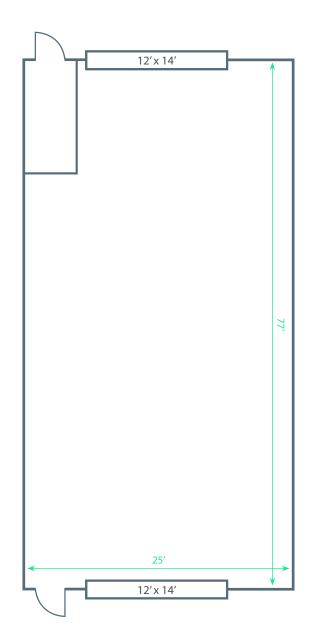

## For Lease

| Legal Address  | Plan 7721110; Block 8; Lot 15         | Heating         | (2) Forced air overhead units |
|----------------|---------------------------------------|-----------------|-------------------------------|
| Zoning         | IB - Business Industrial              | Lighting        | Fluorescent                   |
| Available Area | ±2,018 sq. ft.                        | Parking         | Surface                       |
| Grade Loading  | (2) 12' x 14' drive-thru loading      | Sumps           | Yes                           |
| Construction   | Concrete block                        | Op Costs (2022) | \$8.12 per sq. ft. / annum    |
| Ceiling Height | 15'5"                                 | Lease Rate      | \$9.25 per sq. ft. / annum    |
| Power          | 100 Amp, 240 Volt<br>*To be confirmed | Available       | Immediately                   |

## Floorplan