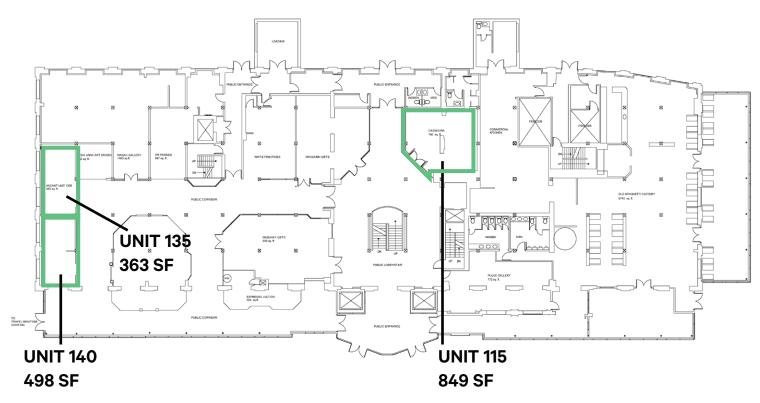

** 73,212

Site Area 0.87 acres

Floors 4
No. of Elevators 4

Parking Stalls 108

**Zoning** Downtown Winnipeg Zoning By-law 4800/88

Year Constructed 1929
Full Renovations 1993

Available Immediately



# Property Highlights



### Located at The Forks

A 4-storey Heritage Building and major tourist attraction in Winnipeg





- + Home of the renowned Canadian Museum for Human Rights
- +Enjoy the comfort and convenience that comes with direct connection to all of the city's public transportation servicing The Forks
- +Covered parking spots available
- + Attractions including the Children's Museum, Waterfront, Provencher Bridge, and all downtown amenities are within walking distance of the property
- +Over 4 million visitors to The Forks every year



## Floor Plan: Main Floor (Retail)







## The Location



## Johnston Terminal

At 25 Forks Market Road, Winnipeg, MB

**CBRE** 



### Contact us.

#### Paul Kornelsen

Vice President & Managing Director C +1 204 792 1158 T +1 204 500 5009 paul.kornelsen@cbre.com

#### Cam Hildebrand

Vice President C +1 204 797 2565 T +1 204 500 5008 cam.hildebrand@cbre.com

### **CBRE**

© 2021 CBRE, Inc. All rights reserved. This information has been obtained from sources believed reliable, but has not been verified for accuracy or completeness. You should conduct a careful, independent investigation of the property and verify all information. Any reliance on this information is solely at your own risk. CBRE and the CBRE logo are service marks of CBRE, Inc. All other marks displayed on this document are the property of their respective