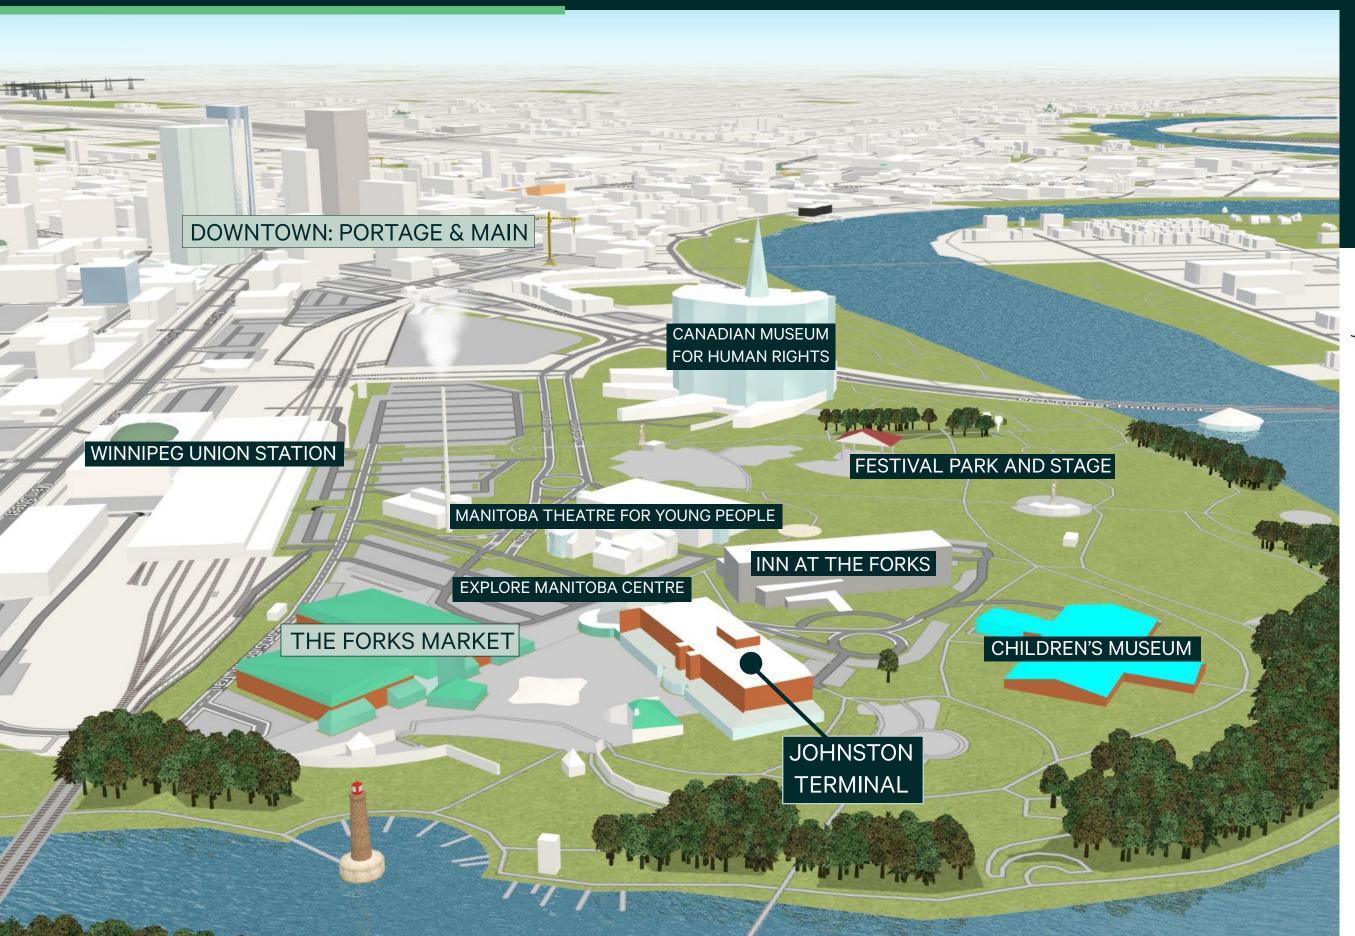

## The Location

### Located at The Forks

A 4-storey Heritage Building and major tourist attraction in Winnipeg

- + Home of the renowned Canadian Museum for Human Rights
- +Enjoy the comfort and convenience that comes with direct connection to all of the city's public transportation servicing The Forks
- +Covered parking spots available
- + Attractions including the Children's Museum, Waterfront, Provencher Bridge, and all downtown amenities are within walking distance of the property
- +Over 4 million visitors to The Forks every year