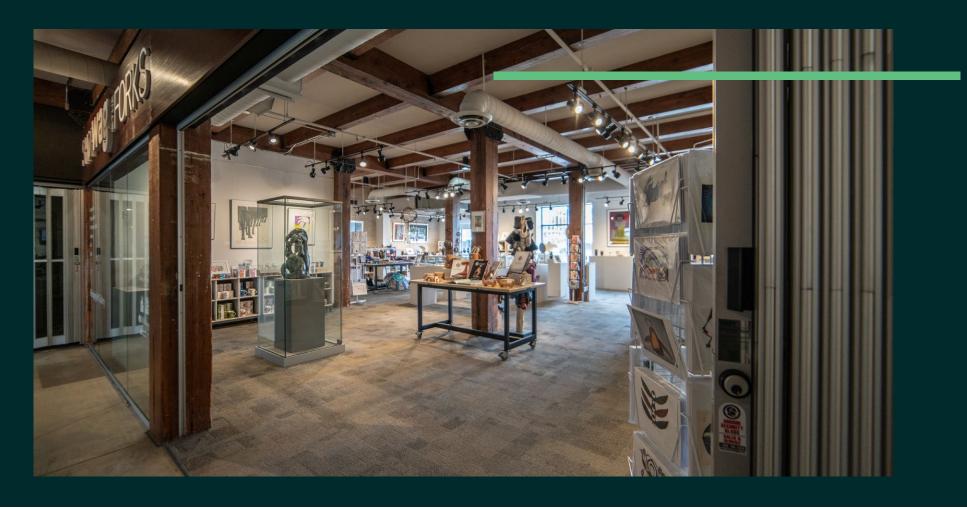

# Johnston Terminal

Starting from \$14.00 per SF

25 Forks Market Road Winnipeg, MB R3C 4Y3 www.cbre.ca/winnipeg



Work, shop and be entertained at one of Winnipeg's most iconic landmarks.

## Property Details

Asking Net Rent

4th Floor - Office: \$14.00 PSF
Main Floor - Retail: \$20.00 PSF

Additional Rent (2022 Estimate) \$14.19 PSF (Including management fee)

**GLA** 73,212

Site Area 0.87 acres

Floors 4
No. of Elevators 4

Parking Stalls 108

**Zoning** Downtown Winnipeg Zoning By-law 4800/88

Year Constructed 1929
Full Renovations 1993

Available Immediately



# Property Highlights



### Located at The Forks

A 4-storey Heritage Building and major tourist attraction in Winnipeg





- + Home of the renowned Canadian Museum for Human Rights
- +Enjoy the comfort and convenience that comes with direct connection to all of the city's public transportation servicing The Forks
- +Covered parking s