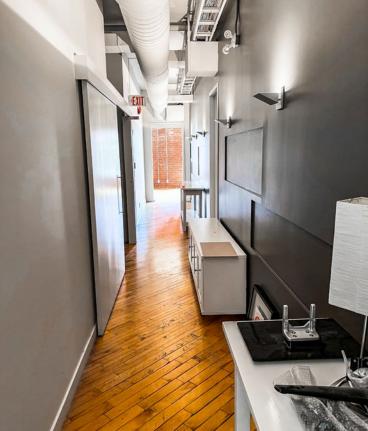

## Suite 501

- + Suites are connected VIA the fire escape or elevators
- + Premises is built out with 4 large offices
- + Suites may be leased individually or together

# Suite 501 3,312 sq. ft.

| Available                      | Immediately                                                     |
|--------------------------------|-----------------------------------------------------------------|
| Net Rent                       | Contact Listing<br>Agents                                       |
| Additional Rent<br>(2022 est.) | \$16.82 per sq. ft.<br>(Hydro included,<br>Janitorial excluded) |
| Term                           | 3 - 5 Years                                                     |