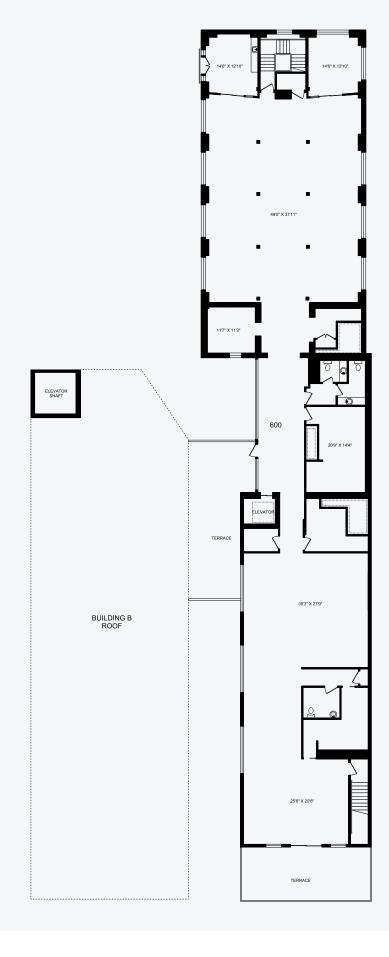

## **Suite 600** 7,192 sq. ft.

**Available** November 1, 2022

Net Rent Contact Listing

Agents

Additional Rent (2022 est.) \$15.37 per sq. ft. (Hydro included, Janitorial excluded)

**Term** 3 - 5 Years