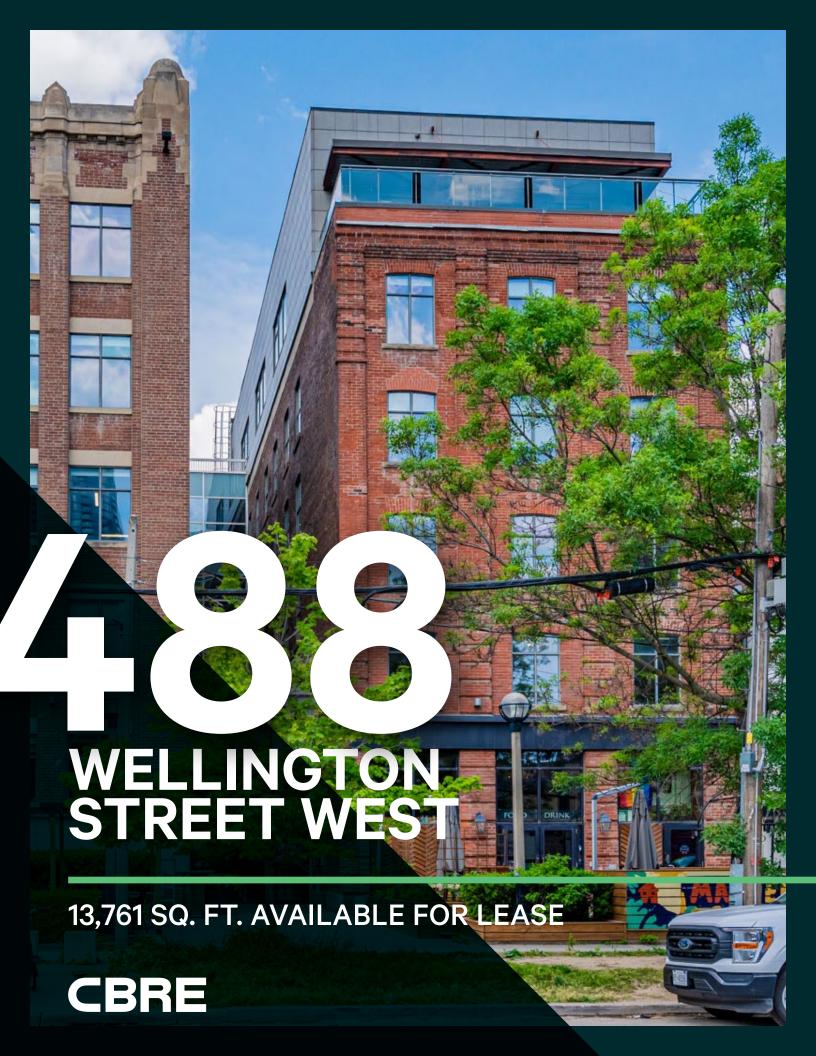

## **Suite 600** 7,192 sq. ft.

**Available** November 1, 2022

Net Rent Contact Listing

Agents

Additional Rent (2022 est.) \$15.37 per sq. ft. (Hydro included, Janitorial excluded)

**Term** 3 - 5 Years

## Suite 510 3,257 sq. ft.

Available
October 1, 2022

Net Rent
Contact Listing
Agents

Additional Rent
(2022 est.)
\$15.81 per sq. ft.
(Hydro included,
Janitorial excluded)

**Term** 

3 - 5 Years

# Suite 501 3,312 sq. ft.

| Available                      | Immediately                                                     |
|--------------------------------|-----------------------------------------------------------------|
| Net Rent                       | Contact Listing<br>Agents                                       |
| Additional Rent<br>(2022 est.) | \$16.82 per sq. ft.<br>(Hydro included,<br>Janitorial excluded) |
| Term                           | 3 - 5 Years                                                     |