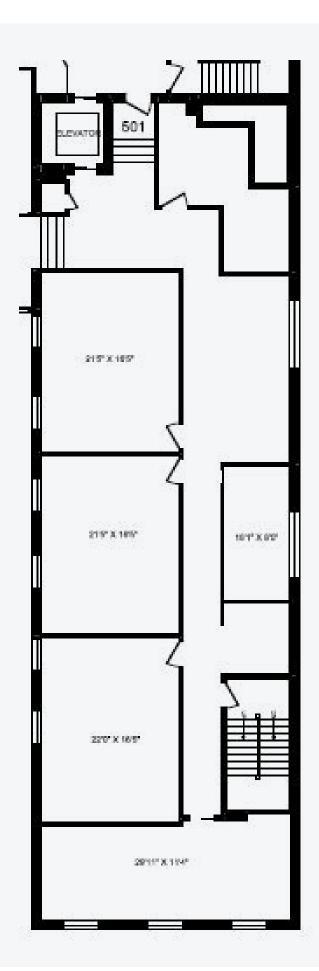

## Suite 501

- + Suites are connected VIA the fire escape or elevators
- + Premises is built out with 4 large offices
- + Suites may be leased individually or together

# Suite 501 3,312 sq. ft.

| Available                      | Immediately                                                     |
|--------------------------------|-----------------------------------------------------------------|
| Net Rent                       | Contact Listing<br>Agents                                       |
| Additional Rent<br>(2022 est.) | \$16.82 per sq. ft.<br>(Hydro included,<br>Janitorial excluded) |
| Term                           | 3 - 5 Years                                                     |