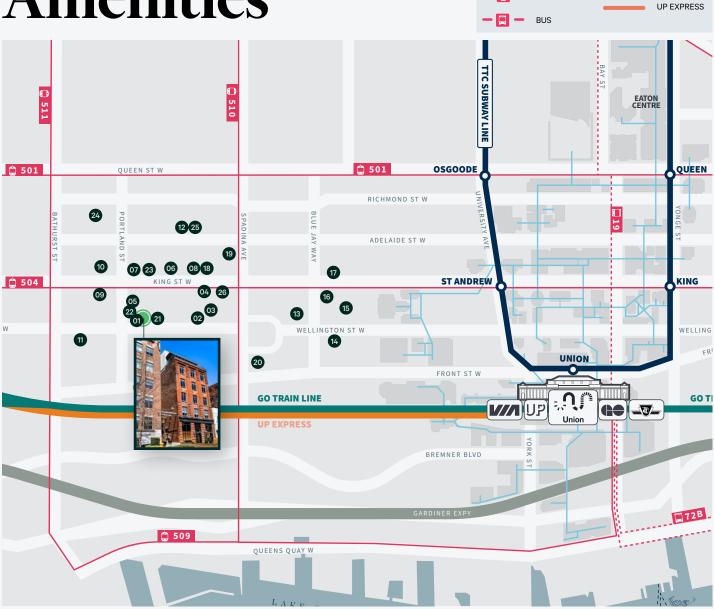

### **Amenities**

#### **FOOD & DRINKS**

- 1. Marben
- 2. Mira
- 3. Xango
- Baro

Rodney's Oyster House Marbl SOMA Chocolate Maker

Rabbit! Rabbit! Rabbit!

- Shook 5.
- 6. Belfast Love Wilbur Mexicana Jacobs & Co. Steakhouse

- 7. Anejo
- Patria Pink Sky Toronto Myth
- Ruby Soho Forno Cultura Starbucks Lavelle
- 10. Vela Ascari **DASHA**

Buca Osteria & Enoteca The Parlour Lapinou

#### **HOTELS**

- 1 Hotel Toronto
- 12. Ace Hotel
- 13. Bisha Hotel The Soho Hotel
- Residence Inn by Mariott 14.
- 15. Le Germain Hotel
- King Blue Hotel 16.
- 17. Hyatt Hotel

#### **SHOPPING & ENTERTAINMENT**

Patagonia Sportswear Call Her Juliet

- Dollarama Homesense
- 20. LCBO
- Herman Miller Contemporary Office Interiors

PATH

GO TRAIN

SUBWAY

STREETCAR

#### **FITNESS**

- F45 Training
- 23. Elle Fitness
- 24. GoodLife Fitness
- 25. Barre3
- Totum Life Science