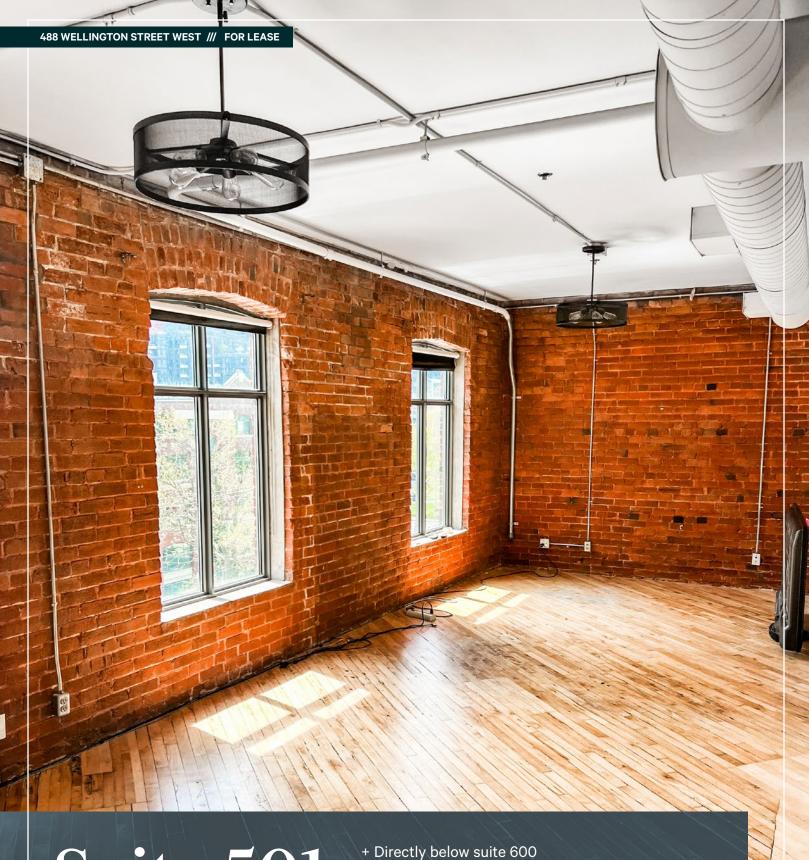

## Suite 501

- + Suites are connected VIA the fire escape or elevators
- + Premises is built out with 4 large offices
- + Suites may be leased individually or together

# Suite 501 3,312 sq. ft.

| Available                      | Immediately                                                     |
|--------------------------------|-----------------------------------------------------------------|
| Net Rent                       | Contact Listing<br>Agents                                       |
| Additional Rent<br>(2022 est.) | \$16.82 per sq. ft.<br>(Hydro included,<br>Janitorial excluded) |
| Term                           | 3 - 5 Years                                                     |