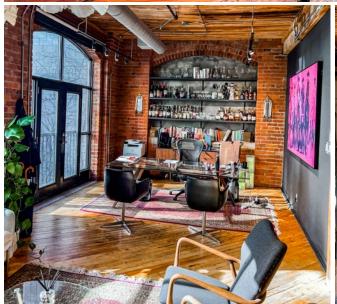

## Suite 501

- + Suites are connected VIA the fire escape or elevators
- + Premises is built out with 4 large offices
- + Suites may be leased individually or together

# Suite 501 3,312 sq. ft.

| Available                      | Immediately                                                     |
|--------------------------------|-----------------------------------------------------------------|
| Net Rent                       | Contact Listing<br>Agents                                       |
| Additional Rent<br>(2022 est.) | \$16.82 per sq. ft.<br>(Hydro included,<br>Janitorial excluded) |
| Term                           | 3 - 5 Years                                                     |