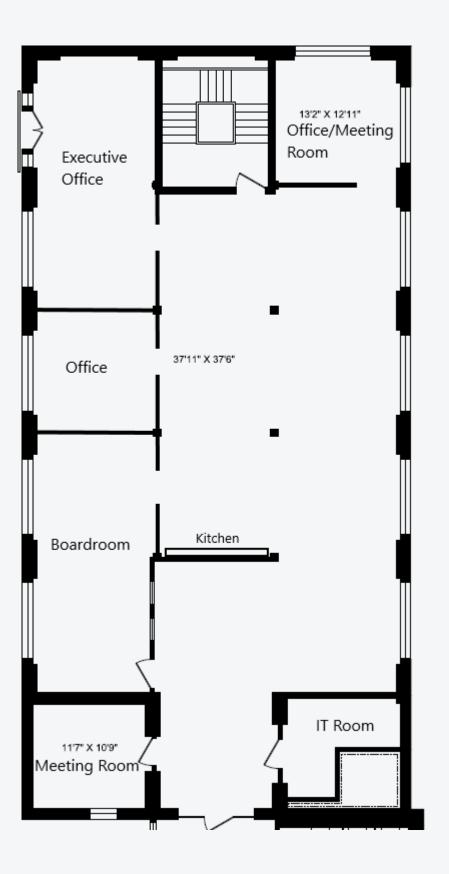

## **Suite 600** 7,192 sq. ft.

**Available** November 1, 2022

Net Rent Contact Listing

Agents

Additional Rent (2022 est.) \$15.37 per sq. ft. (Hydro included, Janitorial excluded)

**Term** 3 - 5 Years

## Suite 510 3,257 sq. ft.

Available
October 1, 2022

Net Rent
Contact Listing
Agents

Additional Rent
(2022 est.)
\$15.81 per sq. ft.
(Hydro included,
Janitorial excluded)

**Term** 

3 - 5 Years

## Suite 501

- + Suites are connected VIA the fire escape or elevators
- + Premises is built out with 4 large offices
- + Suites may be leased individually or together

# Suite 501 3,312 sq. ft.

| Available                      | Immediately                                                     |
|--------------------------------|-----------------------------------------------------------------|
| Net Rent                       | Contact Listing<br>Agents                                       |
| Additional Rent<br>(2022 est.) | \$16.82 per sq. ft.<br>(Hydro included,<br>Janitorial excluded) |
| Term                           | 3 - 5 Years                                                     |