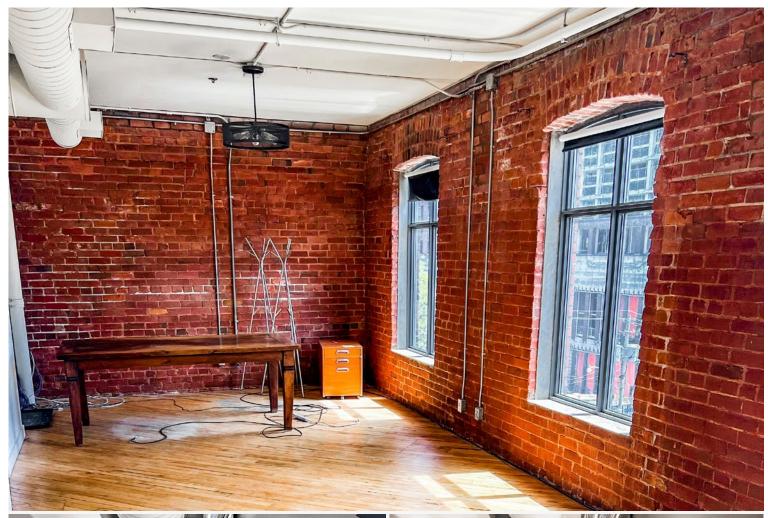

## Suite 501

- + Suites are connected VIA the fire escape or elevators
- + Premises is built out with 4 large offices
- + Suites may be leased individually or together

# Suite 501 3,312 sq. ft.

| Available                      | Immediately                                                     |
|--------------------------------|-----------------------------------------------------------------|
| Net Rent                       | Contact Listing<br>Agents                                       |
| Additional Rent<br>(2022 est.) | \$16.82 per sq. ft.<br>(Hydro included,<br>Janitorial excluded) |
| Term                           | 3 - 5 Years                                                     |