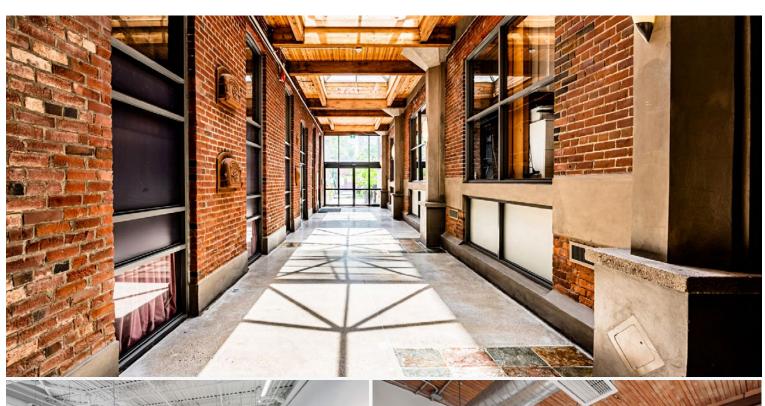

## Suite 501

- + Suites are connected VIA the fire escape or elevators
- + Premises is built out with 4 large offices
- + Suites may be leased individually or together

# Suite 501 3,312 sq. ft.

| Available                      | Immediately                                                     |
|--------------------------------|-----------------------------------------------------------------|
| Net Rent                       | Contact Listing<br>Agents                                       |
| Additional Rent<br>(2022 est.) | \$16.82 per sq. ft.<br>(Hydro included,<br>Janitorial excluded) |
| Term                           | 3 - 5 Years                                                     |