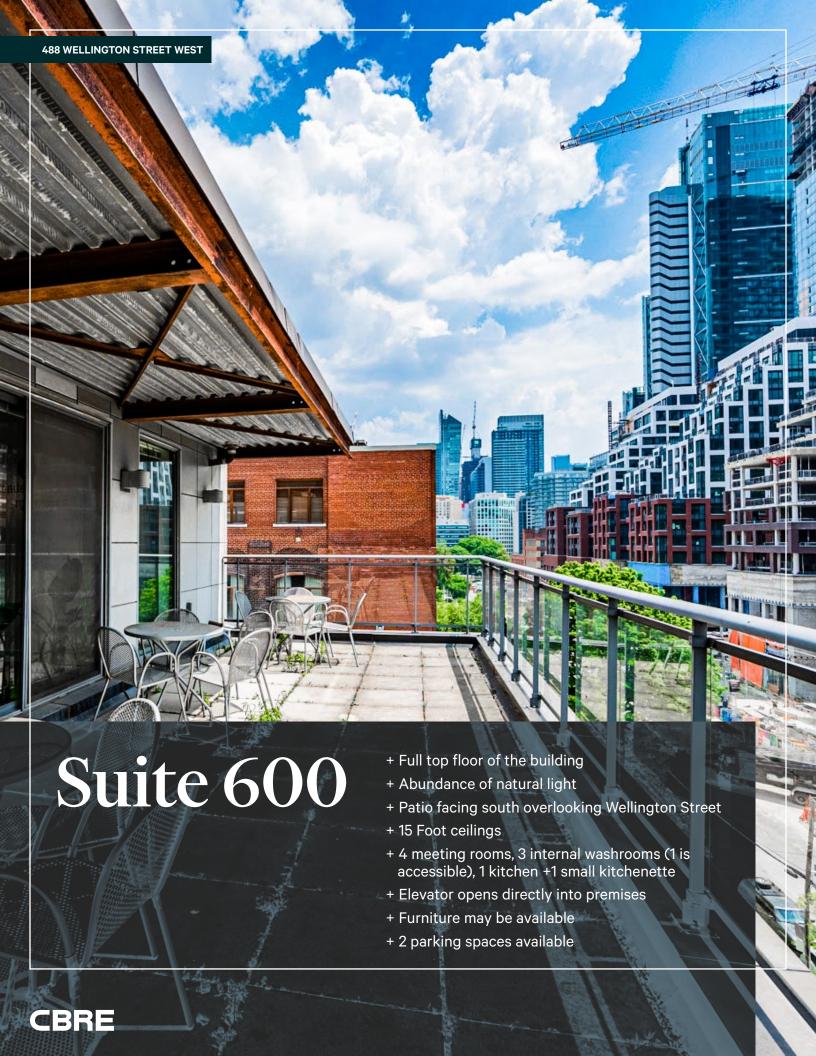

## **Suite 600** 7,192 sq. ft.

**Available** November 1, 2022

Net Rent Contact Listing

Agents

Additional Rent (2022 est.) \$15.37 per sq. ft. (Hydro included, Janitorial excluded)

**Term** 3 - 5 Years