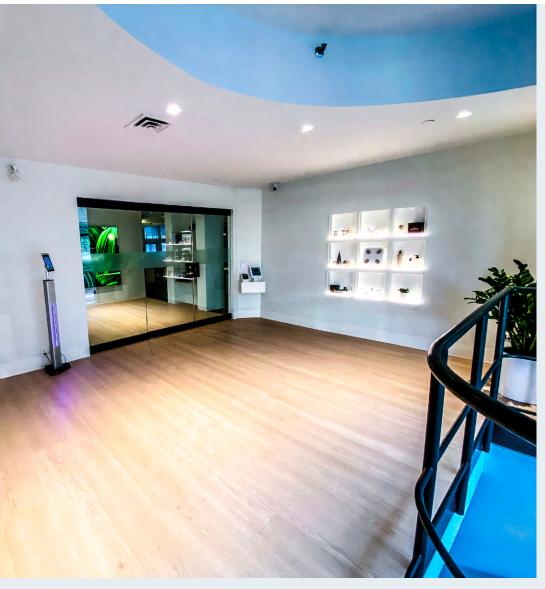

----------|
| ADDITIONAL RENT | \$24.91 PER SQ. FT.<br>(2022 ESTIMATE) |
| AVAILABILITY    | IMMEDIATELY                            |
| PARKING         | 6 STALLS AVAILABLE                     |



### **BUILDING FEATURES**

 Approximately 13,339\* sq. ft. of continuous office space available

 Lobby
 668 sq. ft.

 2nd Floor
 4,817 sq. ft.

 3rd Floor
 3,910 sq. ft.

 4th Floor
 3,944 sq. ft.

- · Unique office space with a full building atrium
- · Internal staircases connecting the entire space
- Bright and airy office space ideal for a creative or technology tenant
- · In the heart of Queen Street West
- Steps to the Queen Street street car and a 10 minute walk to Union Station
- · Amenity rich area
- 4,000 sq. ft. of storage space optionally available
- · Dedicated washroom facilities



# PHOTOS













# PHOTOS









# 2ND FLOOR

4,817 sq. ft.



# 3RD FLOOR

3,910 sq. ft.



# 4TH FLOOR

3,944 sq. ft.





## LOCATION & AMENITIES

### RESTAURANTS

| 1 | Queen Street Warehouse |
|---|------------------------|
| 2 | Little India           |

- 3 Pai
- 4 Byblos
- 5 Milk Bar Toronto
- 6 Aloette Restaurant
- 7 Wahlburgers Toronto
- 8 The Burger's Priest
- 9 Pizzeria Libretto University
- 10 Piazza Manna
- 11 Earl's Kitchen & Bar
- 12 3 Brewers Adelaide
- 13 Osgood Hall Restaurant
- 14 Sansotei Ramen
- 15 Little Sheep Mongolian Hot Pot

| ID | Dumpling House  |
|----|-----------------|
| 17 | Saigon Lotus    |
| 18 | Omai Restaurant |
|    |                 |

- 19 The Citizen
- 20 The Keg
- 21 Gusto 101

### BARS

- 1 Horseshoe Tavern
- 2 BarChef
- 3 Suite 114
- 4