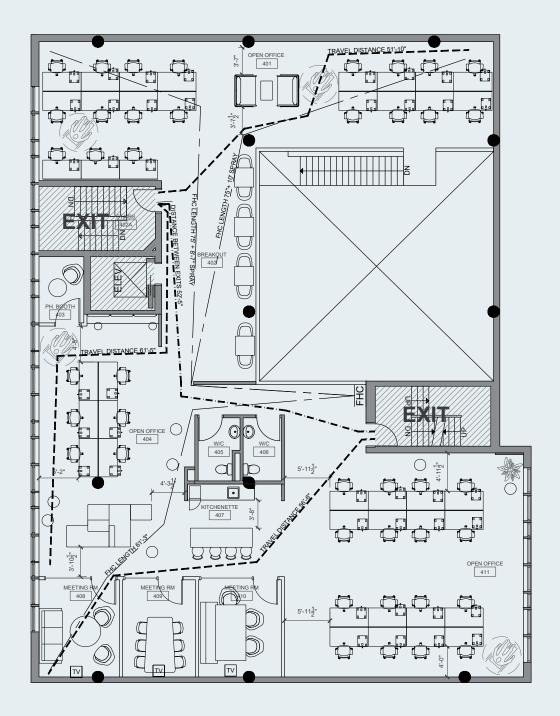

|
| PARKING         | 6 STALLS AVAILABLE                     |



### **BUILDING FEATURES**

 Approximately 13,339\* sq. ft. of continuous office space available

 Lobby
 668 sq. ft.

 2nd Floor
 4,817 sq. ft.

 3rd Floor
 3,910 sq. ft.

 4th Floor
 3,944 sq. ft.

- · Unique office space with a full building atrium
- · Internal staircases connecting the entire space
- Bright and airy office space ideal for a creative or technology tenant
- · In the heart of Queen Street West
- Steps to the Queen Street street car and a 10 minute walk to Union Station
- · Amenity rich area
- 4,000 sq. ft. of storage space optionally available
- · Dedicated washroom facilities



# PHOTOS













# PHOTOS









# 2ND FLOOR

4,817 sq. ft.



# 3RD FLOOR

3,910 sq. ft.



# 4TH FLOOR

3,944 sq. ft.





## LOCATION & AMENITIES

### RESTAURANTS

| 1 | Queen Street Warehouse |
|---|------------------------|
| 2 | Little India           |

- 3 Pai
- 4 Byblos
- 5 Milk Bar Toronto
- 6 Aloette Restaurant
- 7 Wahlburgers Toronto
- 8 The Burger's Priest
- 9 Pizzeria Libretto University
- 10 Piazza Manna
- 11 Earl's Kitchen & Bar
- 12 3 Brewers Adelaide
- 13 Osgood Hall Restaurant
- 14 Sansotei Ramen
- 15 Little Sheep Mongolian Hot Pot

| ID | Dumpling House  |
|----|-----------------|
| 17 | Saigon Lotus    |
| 18 | Omai Restaurant |
|    |                 |

- 19 The Citizen
- 20 The Keg
- 21 Gusto 101

### BARS

- 1 Horseshoe Tavern
- 2 BarChef
- 3 Suite 114
- 4 The Antler Room
- 5 The Ritz Bar
- o The Kitz bar
- 6 The Cloak Bar
- 7 Bar Hop Brew Co.8 The Porch
- 9 Crocodile Rock

### SHOP