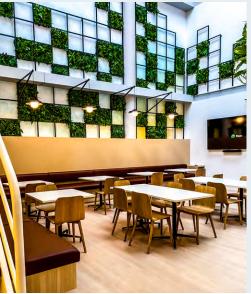

DITIONAL RENT | \$24.91 PER SQ. FT.<br>(2022 ESTIMATE) |
| AVAILABILITY    | IMMEDIATELY                            |
| PARKING         | 6 STALLS AVAILABLE                     |



### **BUILDING FEATURES**

 Approximately 13,339\* sq. ft. of continuous office space available

 Lobby
 668 sq. ft.

 2nd Floor
 4,817 sq. ft.

 3rd Floor
 3,910 sq. ft.

 4th Floor
 3,944 sq. ft.

- · Unique office space with a full building atrium
- · Internal staircases connecting the entire space
- Bright and airy office space ideal for a creative or technology tenant
- · In the heart of Queen Street West
- Steps to the Queen Street street car and a 10 minute walk to Union Station
- · Amenity rich area
- 4,000 sq. ft. of storage space optionally available
- · Dedicated washroom facilities



# PHOTOS













# PHOTOS









# 2ND FLOOR

4,817 sq. ft.



# 3RD FLOOR

3,910 sq. ft.



# 4TH FLOOR

3,944 sq. ft.





## LOCATION & AMENITIES

### RESTAURANTS

| 1 | Queen Street Warehouse |
|---|------------------------|
| 2 | Little India           |

- 3 Pai
- 4 Byblos
- 5 Milk Bar Toronto
- 6 Aloette Restaurant
- 7 Wahlburgers Toronto
- 8 The Burger's Priest
- 9 Pizzeria Libretto University
- 10 Piazza Manna
- 11 Earl's Kitchen & Bar
- 12 3 Brewers Adelaide
- 13 Osgood Hall Restaurant
- 14 Sansotei Ramen
- 15 Little Sheep Mongolian Hot Pot

| ID | Dumpling House  |
|----|-----------------|
| 17 | Saigon Lotus    |
| 18 | Omai Restaurant |
|    |                 |

- 19 The Citizen
- 20 The Keg
- 21 Gusto 101

### BARS

- 1 Horseshoe Tavern
- 2 BarChef
- 3 Suite 114
- 4 The Antler Room