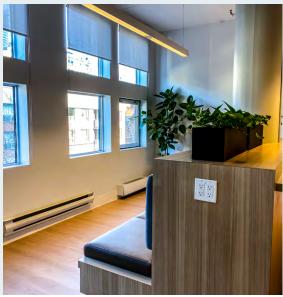

1 PER SQ. FT.<br>(2022 ESTIMATE) |
| AVAILABILITY    | IMMEDIATELY                            |
| PARKING         | 6 STALLS AVAILABLE                     |



### **BUILDING FEATURES**

 Approximately 13,339\* sq. ft. of continuous office space available

 Lobby
 668 sq. ft.

 2nd Floor
 4,817 sq. ft.

 3rd Floor
 3,910 sq. ft.

 4th Floor
 3,944 sq. ft.

- · Unique office space with a full building atrium
- · Internal staircases connecting the entire space
- Bright and airy office space ideal for a creative or technology tenant
- · In the heart of Queen Street West
- Steps to the Queen Street street car and a 10 minute walk to Union Station
- · Amenity rich area
- 4,000 sq. ft. of storage space optionally available
- · Dedicated washroom facilities



# PHOTOS













# PHOTOS









# 2ND FLOOR

4,817 sq. ft.



# 3RD FLOOR

3,910 sq. ft.



# 4TH FLOOR

3,944 sq. ft.





## LOCATION & AMENITIES

### RESTAURANTS

| 1 | Queen Street Warehouse |
|---|------------------------|
| 2 | Little India           |

- 3 Pai
- 4 Byblos
- 5 Milk Bar Toronto
- 6 Aloette Restaurant
- 7 Wahlburgers Toronto
- 8 The Burger's Priest
- 9 Pizzeria Libretto University
- 10 Piazza Manna
- 11 Earl's Kitchen & Bar
- 12 3 Brewers Adelaide
- 13 Osgood Hall Restaurant
- 14 Sansotei Ramen
- 15 Little Sheep Mongolian Hot Pot

| ID | Dumpling House  |
|----|-----------------|
| 17 | Saigon Lotus    |
| 18 | Omai Restaurant |
|    |                 |

- 19 The Citizen
- 20 The Keg
- 21 Gusto 101

### BARS

- 1 Horseshoe Tavern
- 2 BarChef
- 3 Suite 114
- 4 The Antler Room
- 5 The Ritz Bar
- o T