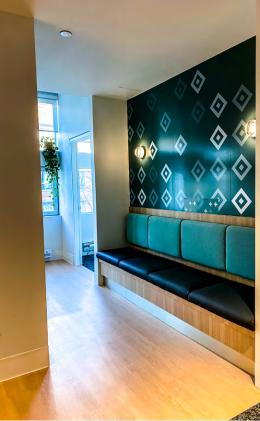

24.91 PER SQ. FT.<br>(2022 ESTIMATE) |
| AVAILABILITY    | IMMEDIATELY                            |
| PARKING         | 6 STALLS AVAILABLE                     |



### **BUILDING FEATURES**

 Approximately 13,339\* sq. ft. of continuous office space available

 Lobby
 668 sq. ft.

 2nd Floor
 4,817 sq. ft.

 3rd Floor
 3,910 sq. ft.

 4th Floor
 3,944 sq. ft.

- · Unique office space with a full building atrium
- · Internal staircases connecting the entire space
- Bright and airy office space ideal for a creative or technology tenant
- · In the heart of Queen Street West
- Steps to the Queen Street street car and a 10 minute walk to Union Station
- · Amenity rich area
- 4,000 sq. ft. of storage space optionally available
- · Dedicated washroom facilities



# PHOTOS













# PHOTOS









# 2ND FLOOR

4,817 sq. ft.



# 3RD FLOOR

3,910 sq. ft.



# 4TH FLOOR

3,944 sq. ft.





## LOCATION & AMENITIES

### RESTAURANTS

| 1 | Queen Street Warehouse |
|---|------------------------|
| 2 | Little India           |

- 3 Pai
- 4 Byblos
- 5 Milk Bar Toronto
- 6 Aloette Restaurant
- 7 Wahlburgers Toronto
- 8 The Burger's Priest
- 9 Pizzeria Libretto University
- 10 Piazza Manna
- 11 Earl's Kitchen & Bar
- 12 3 Brewers Adelaide
- 13 Osgood Hall Restaurant
- 14 Sansotei Ramen
- 15 Little Sheep Mongolian Hot Pot

| ID | Dumpling House  |
|----|-----------------|
| 17 | Saigon Lotus    |
| 18 | Omai Restaurant |
|    |                 |

- 19 The Citizen
- 20 The Keg
- 21 Gusto 101

### BARS

- 1 Horseshoe Tavern
- 2 BarChef
- 3 Suite 114
- 4 The Antler Room
- 5 The Ritz Bar
-