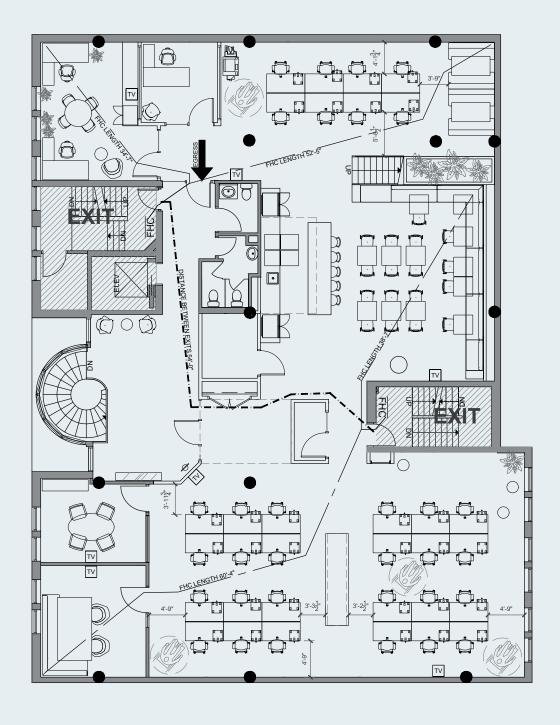

### **BUILDING FEATURES**

 Approximately 13,339\* sq. ft. of continuous office space available

 Lobby
 668 sq. ft.

 2nd Floor
 4,817 sq. ft.

 3rd Floor
 3,910 sq. ft.

 4th Floor
 3,944 sq. ft.

- · Unique office space with a full building atrium
- · Internal staircases connecting the entire space
- Bright and airy office space ideal for a creative or technology tenant
- · In the heart of Queen Street West
- Steps to the Queen Street street car and a 10 minute walk to Union Station
- · Amenity rich area
- 4,000 sq. ft. of storage space optionally available
- · Dedicated washroom facilities

# 2ND FLOOR

4,817 sq. ft.

# 3RD FLOOR

3,910 sq. ft.

# 4TH FLOOR

3,944 sq. ft.