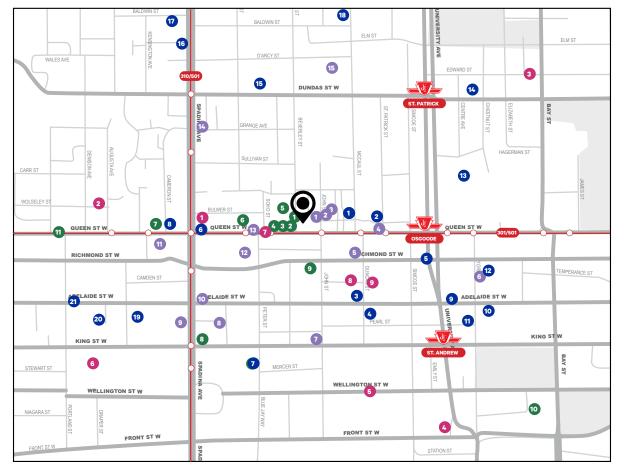

## LOCATION & AMENITIES

### RESTAURANTS

| 1 | Queen Street Warehouse |
|---|------------------------|
| 2 | Little India           |

- 3 Pai
- 4 Byblos
- 5 Milk Bar Toronto
- 6 Aloette Restaurant
- 7 Wahlburgers Toronto
- 8 The Burger's Priest
- 9 Pizzeria Libretto University
- 10 Piazza Manna
- 11 Earl's Kitchen & Bar
- 12 3 Brewers Adelaide
- 13 Osgood Hall Restaurant
- 14 Sansotei Ramen
- 15 Little Sheep Mongolian Hot Pot

| ID | Dumpling House  |
|----|-----------------|
| 17 | Saigon Lotus    |
| 18 | Omai Restaurant |
|    |                 |

- 19 The Citizen
- 20 The Keg
- 21 Gusto 101

### BARS

- 1 Horseshoe Tavern
- 2 BarChef
- 3 Suite 114
- 4 The Antler Room
- 5 The Ritz Bar
- o The Kitz bar
- 6 The Cloak Bar
- 7 Bar Hop Brew Co.8 The Porch
- 9 Crocodile Rock

### SHOP

- 1 American Eagle
- 2 Foot Locker
- 3 Zara
- 4 Aldo
- F A ::: :
- 5 Aritzia
- 6 Adidas 7 Urban Outfitters
- 8 LCBO
- . .. . . ..
- 9 Marshalls10 Indigo
- 10 Indigo 11 Loblaws
- 12 Rabba Fine Foods

### CAFÉS

- 1 Second Cup
- 2 Cafe Crepe
- 3 BMV Cafe
- 4 HotBlack Coffee

- 5 High5 Cafe
- 6 JJ Bean Coffee Roasters
- 7 Second Cup Coffee Co.
- 8 Aroma Espressor Bar
- 9 Quantum Coffee
- 10 Strange Love Coffee
- on unge tove dorree
- 11 The Alternative Cafe
- 12 The Dark Horse Expresso Bar
- 13 Little Nicky's Coffee
- 14 Sam James Coffee
- 15 Art Square Cafe and Creperie

### **PUBLIC TRANSIT FACTS**

- $\cdot$  4 mins away from Osgoode Station
- · 8 mins away from Union Station
- · Highway access Gardiner Expwy 10 mins away
- Steps away from Queen St. streetcar
- · 301/310/501 streetcar line

Approximately 1km. Radius

# THE SURROUNDINGS