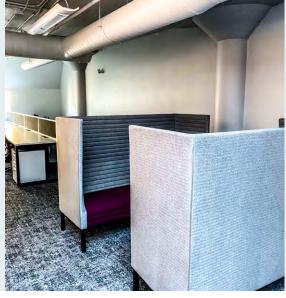

TIONAL RENT | \$24.91 PER SQ. FT.<br>(2022 ESTIMATE) |
| AVAILABILITY    | IMMEDIATELY                            |
| PARKING         | 6 STALLS AVAILABLE                     |



### **BUILDING FEATURES**

 Approximately 13,339\* sq. ft. of continuous office space available

 Lobby
 668 sq. ft.

 2nd Floor
 4,817 sq. ft.

 3rd Floor
 3,910 sq. ft.

 4th Floor
 3,944 sq. ft.

- · Unique office space with a full building atrium
- · Internal staircases connecting the entire space
- Bright and airy office space ideal for a creative or technology tenant
- · In the heart of Queen Street West
- Steps to the Queen Street street car and a 10 minute walk to Union Station
- · Amenity rich area
- 4,000 sq. ft. of storage space optionally available
- · Dedicated washroom facilities



# PHOTOS













# PHOTOS









# 2ND FLOOR

4,817 sq. ft.



# 3RD FLOOR

3,910 sq. ft.



# 4TH FLOOR

3,944 sq. ft.





## LOCATION & AMENITIES

### RESTAURANTS

| 1 | Queen Street Warehouse |
|---|------------------------|
| 2 | Little India           |

- 3 Pai
- 4 Byblos
- 5 Milk Bar Toronto
- 6 Aloette Restaurant
- 7 Wahlburgers Toronto
- 8 The Burger's Priest
- 9 Pizzeria Libretto University
- 10 Piazza Manna
- 11 Earl's Kitchen & Bar
- 12 3 Brewers Adelaide
- 13 Osgood Hall Restaurant
- 14 Sansotei Ramen
- 15 Little Sheep Mongolian Hot Pot

| ID | Dumpling House  |
|----|-----------------|
| 17 | Saigon Lotus    |
| 18 | Omai Restaurant |
|    |                 |

- 19 The Citizen
- 20 The Keg
- 21 Gusto 101

### BARS

- 1 Horseshoe Tavern
- 2 BarChef
- 3 Suite 114
- 4 The Antler Room
-