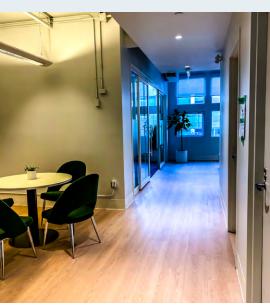

PER SQ. FT.<br>(2022 ESTIMATE) |
| AVAILABILITY    | IMMEDIATELY                            |
| PARKING         | 6 STALLS AVAILABLE                     |



### **BUILDING FEATURES**

 Approximately 13,339\* sq. ft. of continuous office space available

 Lobby
 668 sq. ft.

 2nd Floor
 4,817 sq. ft.

 3rd Floor
 3,910 sq. ft.

 4th Floor
 3,944 sq. ft.

- · Unique office space with a full building atrium
- · Internal staircases connecting the entire space
- Bright and airy office space ideal for a creative or technology tenant
- · In the heart of Queen Street West
- Steps to the Queen Street street car and a 10 minute walk to Union Station
- · Amenity rich area
- 4,000 sq. ft. of storage space optionally available
- · Dedicated washroom facilities



# PHOTOS













# PHOTOS









# 2ND FLOOR

4,817 sq. ft.



# 3RD FLOOR

3,910 sq. ft.



# 4TH FLOOR

3,944 sq. ft.





## LOCATION & AMENITIES

### RESTAURANTS

| 1 | Queen Street Warehouse |
|---|------------------------|
| 2 | Little India           |

- 3 Pai
- 4 Byblos
- 5 Milk Bar Toronto
- 6 Aloette Restaurant
- 7 Wahlburgers Toronto
- 8 The Burger's Priest
- 9 Pizzeria Libretto University
- 10 Piazza Manna
- 11 Earl's Kitchen & Bar
- 12 3 Brewers Adelaide
- 13 Osgood Hall Restaurant
- 14 Sansotei Ramen
- 15 Little Sheep Mongolian Hot Pot

| ID | Dumpling House  |
|----|-----------------|
| 17 | Saigon Lotus    |
| 18 | Omai Restaurant |
|    |                 |

- 19 The Citizen
- 20 The Keg
- 21 Gusto 101

### BARS

- 1 Horseshoe Tavern
- 2 BarChef
- 3 Suite 114
- 4 The Antler Room
- 5 The Ritz Bar
- o The