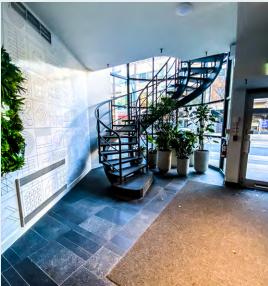

ONAL RENT | \$24.91 PER SQ. FT.<br>(2022 ESTIMATE) |
| AVAILABILITY    | IMMEDIATELY                            |
| PARKING         | 6 STALLS AVAILABLE                     |



### **BUILDING FEATURES**

 Approximately 13,339\* sq. ft. of continuous office space available

 Lobby
 668 sq. ft.

 2nd Floor
 4,817 sq. ft.

 3rd Floor
 3,910 sq. ft.

 4th Floor
 3,944 sq. ft.

- · Unique office space with a full building atrium
- · Internal staircases connecting the entire space
- Bright and airy office space ideal for a creative or technology tenant
- · In the heart of Queen Street West
- Steps to the Queen Street street car and a 10 minute walk to Union Station
- · Amenity rich area
- 4,000 sq. ft. of storage space optionally available
- · Dedicated washroom facilities



# PHOTOS













# PHOTOS









# 2ND FLOOR

4,817 sq. ft.



# 3RD FLOOR

3,910 sq. ft.



# 4TH FLOOR

3,944 sq. ft.





## LOCATION & AMENITIES

### RESTAURANTS

| 1 | Queen Street Warehouse |
|---|------------------------|
| 2 | Little India           |

- 3 Pai
- 4 Byblos
- 5 Milk Bar Toronto
- 6 Aloette Restaurant
- 7 Wahlburgers Toronto
- 8 The Burger's Priest
- 9 Pizzeria Libretto University
- 10 Piazza Manna
- 11 Earl's Kitchen & Bar
- 12 3 Brewers Adelaide
- 13 Osgood Hall Restaurant
- 14 Sansotei Ramen
- 15 Little Sheep Mongolian Hot Pot

| ID | Dumpling House  |
|----|-----------------|
| 17 | Saigon Lotus    |
| 18 | Omai Restaurant |
|    |                 |

- 19 The Citizen
- 20 The Keg
- 21 Gusto 101

### BARS

- 1 Horseshoe Tavern
- 2 BarChef
- 3 Suite 114
- 4 The Antler Room
- 5