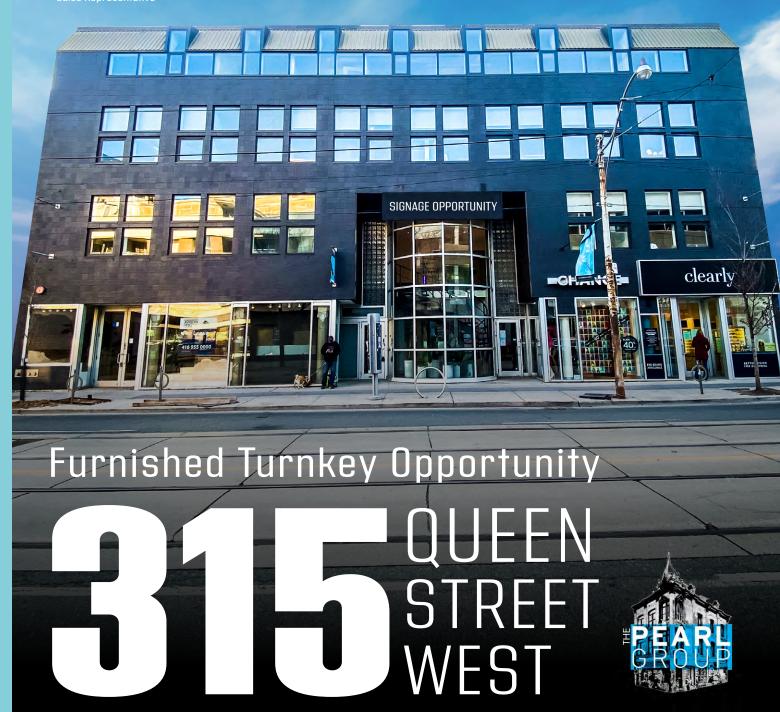

### **BUILDING FEATURES**

 Approximately 13,339\* sq. ft. of continuous office space available

 Lobby
 668 sq. ft.

 2nd Floor
 4,817 sq. ft.

 3rd Floor
 3,910 sq. ft.

 4th Floor
 3,944 sq. ft.

- · Unique office space with a full building atrium
- · Internal staircases connecting the entire space
- Bright and airy office space ideal for a creative or technology tenant
- · In the heart of Queen Street West
- Steps to the Queen Street street car and a 10 minute walk to Union Station
- · Amenity rich area
- 4,000 sq. ft. of storage space optionally available
- · Dedicated washroom facilities