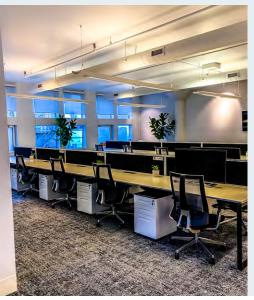

.91 PER SQ. FT.<br>(2022 ESTIMATE) |
| AVAILABILITY    | IMMEDIATELY                            |
| PARKING         | 6 STALLS AVAILABLE                     |



### **BUILDING FEATURES**

 Approximately 13,339\* sq. ft. of continuous office space available

 Lobby
 668 sq. ft.

 2nd Floor
 4,817 sq. ft.

 3rd Floor
 3,910 sq. ft.

 4th Floor
 3,944 sq. ft.

- · Unique office space with a full building atrium
- · Internal staircases connecting the entire space
- Bright and airy office space ideal for a creative or technology tenant
- · In the heart of Queen Street West
- Steps to the Queen Street street car and a 10 minute walk to Union Station
- · Amenity rich area
- 4,000 sq. ft. of storage space optionally available
- · Dedicated washroom facilities



# PHOTOS













# PHOTOS









# 2ND FLOOR

4,817 sq. ft.



# 3RD FLOOR

3,910 sq. ft.



# 4TH FLOOR

3,944 sq. ft.





## LOCATION & AMENITIES

### RESTAURANTS

| 1 | Queen Street Warehouse |
|---|------------------------|
| 2 | Little India           |

- 3 Pai
- 4 Byblos
- 5 Milk Bar Toronto
- 6 Aloette Restaurant
- 7 Wahlburgers Toronto
- 8 The Burger's Priest
- 9 Pizzeria Libretto University
- 10 Piazza Manna
- 11 Earl's Kitchen & Bar
- 12 3 Brewers Adelaide
- 13 Osgood Hall Restaurant
- 14 Sansotei Ramen
- 15 Little Sheep Mongolian Hot Pot

| ID | Dumpling House  |
|----|-----------------|
| 17 | Saigon Lotus    |
| 18 | Omai Restaurant |
|    |                 |

- 19 The Citizen
- 20 The Keg
- 21 Gusto 101

### BARS

- 1 Horseshoe Tavern
- 2 BarChef
- 3 Suite 114
- 4 The Antler Room
- 5 The Ritz Bar
- o