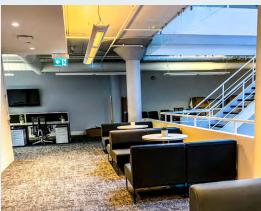

| ADDITIONAL RENT | \$24.91 PER SQ. FT.<br>(2022 ESTIMATE) |
| AVAILABILITY    | IMMEDIATELY                            |
| PARKING         | 6 STALLS AVAILABLE                     |



### **BUILDING FEATURES**

 Approximately 13,339\* sq. ft. of continuous office space available

 Lobby
 668 sq. ft.

 2nd Floor
 4,817 sq. ft.

 3rd Floor
 3,910 sq. ft.

 4th Floor
 3,944 sq. ft.

- · Unique office space with a full building atrium
- · Internal staircases connecting the entire space
- Bright and airy office space ideal for a creative or technology tenant
- · In the heart of Queen Street West
- Steps to the Queen Street street car and a 10 minute walk to Union Station
- · Amenity rich area
- 4,000 sq. ft. of storage space optionally available
- · Dedicated washroom facilities



# PHOTOS













# PHOTOS









# 2ND FLOOR

4,817 sq. ft.



# 3RD FLOOR

3,910 sq. ft.



# 4TH FLOOR

3,944 sq. ft.





## LOCATION & AMENITIES

### RESTAURANTS

| 1 | Queen Street Warehouse |
|---|------------------------|
| 2 | Little India           |

- 3 Pai
- 4 Byblos
- 5 Milk Bar Toronto
- 6 Aloette Restaurant
- 7 Wahlburgers Toronto
- 8 The Burger's Priest
- 9 Pizzeria Libretto University
- 10 Piazza Manna
- 11 Earl's Kitchen & Bar
- 12 3 Brewers Adelaide
- 13 Osgood Hall Restaurant
- 14 Sansotei Ramen
- 15 Little Sheep Mongolian Hot Pot

| ID | Dumpling House  |
|----|-----------------|
| 17 | Saigon Lotus    |
| 18 | Omai Restaurant |
|    |                 |

- 19 The Citizen
- 20 The Keg
- 21 Gusto 101

### BARS

- 1 Horseshoe Tavern
- 2 BarChef
- 3 Suite 114
- 4 The Antler R