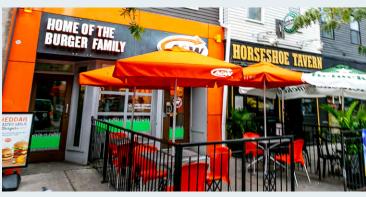

### BARS

- 1 Horseshoe Tavern
- 2 BarChef
- 3 Suite 114
- 4 The Antler Room
- 5 The Ritz Bar
- o The Kitz bar
- 6 The Cloak Bar
- 7 Bar Hop Brew Co.8 The Porch
- 9 Crocodile Rock