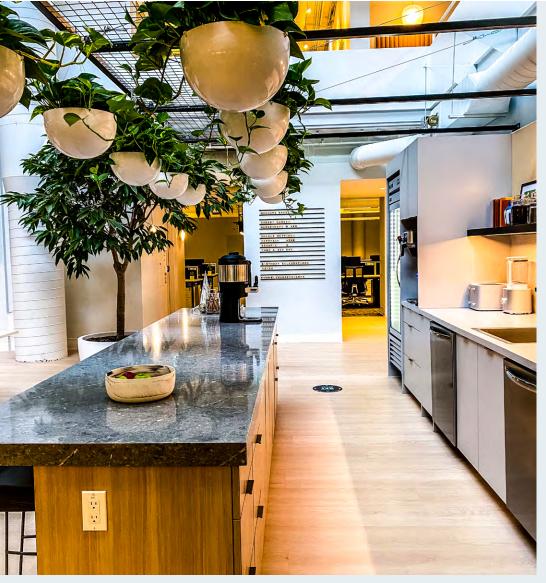

AL RENT | \$24.91 PER SQ. FT.<br>(2022 ESTIMATE) |
| AVAILABILITY    | IMMEDIATELY                            |
| PARKING         | 6 STALLS AVAILABLE                     |



### **BUILDING FEATURES**

 Approximately 13,339\* sq. ft. of continuous office space available

 Lobby
 668 sq. ft.

 2nd Floor
 4,817 sq. ft.

 3rd Floor
 3,910 sq. ft.

 4th Floor
 3,944 sq. ft.

- · Unique office space with a full building atrium
- · Internal staircases connecting the entire space
- Bright and airy office space ideal for a creative or technology tenant
- · In the heart of Queen Street West
- Steps to the Queen Street street car and a 10 minute walk to Union Station
- · Amenity rich area
- 4,000 sq. ft. of storage space optionally available
- · Dedicated washroom facilities



# PHOTOS













# PHOTOS









# 2ND FLOOR

4,817 sq. ft.



# 3RD FLOOR

3,910 sq. ft.



# 4TH FLOOR

3,944 sq. ft.





## LOCATION & AMENITIES

### RESTAURANTS

| 1 | Queen Street Warehouse |
|---|------------------------|
| 2 | Little India           |

- 3 Pai
- 4 Byblos
- 5 Milk Bar Toronto
- 6 Aloette Restaurant
- 7 Wahlburgers Toronto
- 8 The Burger's Priest
- 9 Pizzeria Libretto University
- 10 Piazza Manna
- 11 Earl's Kitchen & Bar
- 12 3 Brewers Adelaide
- 13 Osgood Hall Restaurant
- 14 Sansotei Ramen
- 15 Little Sheep Mongolian Hot Pot

| ID | Dumpling House  |
|----|-----------------|
| 17 | Saigon Lotus    |
| 18 | Omai Restaurant |
|    |                 |

- 19 The Citizen
- 20 The Keg
- 21 Gusto 101

### BARS

- 1 Horseshoe Tavern
- 2 BarChef
- 3 Suite 114
- 4 The Antler Room
- 5 Th