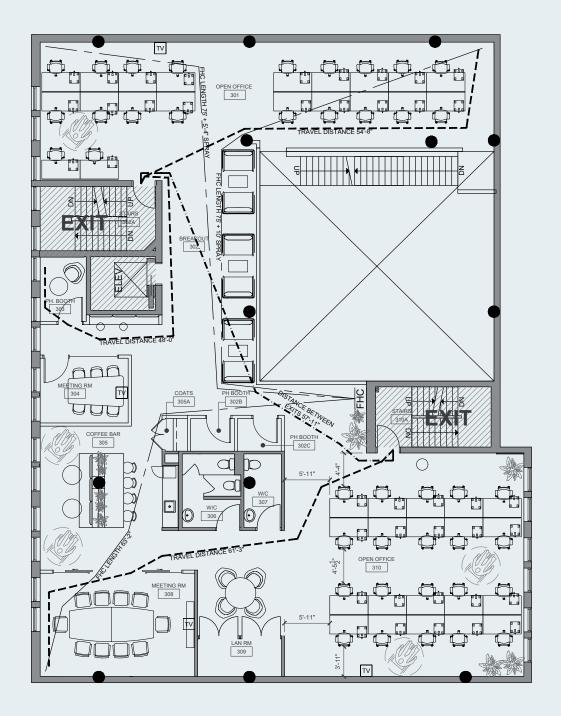

TELY                            |
| PARKING         | 6 STALLS AVAILABLE                     |



### **BUILDING FEATURES**

 Approximately 13,339\* sq. ft. of continuous office space available

 Lobby
 668 sq. ft.

 2nd Floor
 4,817 sq. ft.

 3rd Floor
 3,910 sq. ft.

 4th Floor
 3,944 sq. ft.

- · Unique office space with a full building atrium
- · Internal staircases connecting the entire space
- Bright and airy office space ideal for a creative or technology tenant
- · In the heart of Queen Street West
- Steps to the Queen Street street car and a 10 minute walk to Union Station
- · Amenity rich area
- 4,000 sq. ft. of storage space optionally available
- · Dedicated washroom facilities



# PHOTOS













# PHOTOS









# 2ND FLOOR

4,817 sq. ft.



# 3RD FLOOR

3,910 sq. ft.



# 4TH FLOOR

3,944 sq. ft.





## LOCATION & AMENITIES

### RESTAURANTS

| 1 | Queen Street Warehouse |
|---|------------------------|
| 2 | Little India           |

- 3 Pai
- 4 Byblos
- 5 Milk Bar Toronto
- 6 Aloette Restaurant
- 7 Wahlburgers Toronto
- 8 The Burger's Priest
- 9 Pizzeria Libretto University
- 10 Piazza Manna
- 11 Earl's Kitchen & Bar
- 12 3 Brewers Adelaide
- 13 Osgood Hall Restaurant
- 14 Sansotei Ramen
- 15 Little Sheep Mongolian Hot Pot

| ID | Dumpling House  |
|----|-----------------|
| 17 | Saigon Lotus    |
| 18 | Omai Restaurant |
|    |                 |

- 19 The Citizen
- 20 The Keg
- 21 Gusto 101

### BARS

- 1 Horseshoe Tavern
- 2 BarChef
- 3 Suite 114
- 4 The Antler Room
- 5 The Ritz Bar
- o The Kitz bar
- 6 The Cloak Bar
- 7 Bar Hop Brew Co.8 The Porch