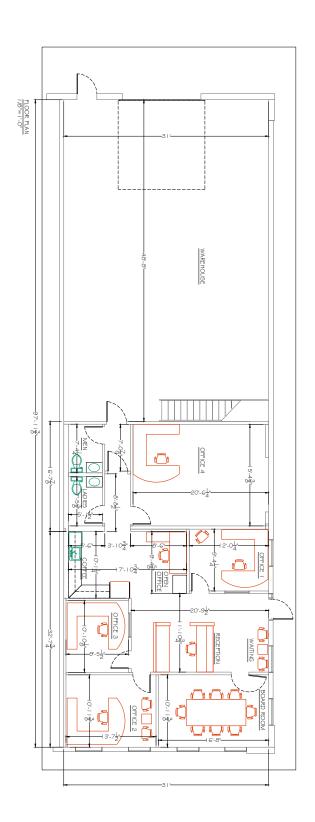

4639 6 Street NE, Unit 1

Calgary, Alberta | T2E 3Z6

**Floor Plan** 

#### **Rentable Area Breakdown**

1,603

1,597 Warehouse (SF) 3,200 Total Rentable Area (SF)