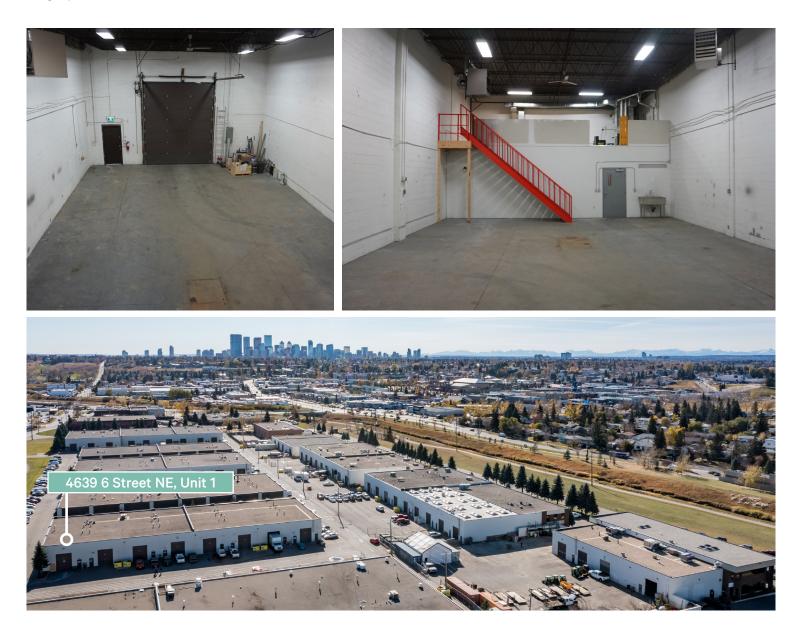

### 4639 6 Street NE, Unit 1

Calgary, Alberta | T2E 3Z6

|                 | Office:                  | 1,603 SF |
|-----------------|--------------------------|----------|
| Rentable Area   | Warehouse:               | 1,597 SF |
|                 | Total Rentable Area:     | 3,200 SF |
| Zoning          | I-G (Industrial-General) |          |
| Loading         | 1 x Drive-in             |          |
| Ceiling Height  | 18' in warehouse         |          |
| Power           | 100 Amp, 240 Volt (TBV)  |          |
| Bay Width       | 31'                      |          |
| Lease Rate      | \$11.00 PSF (Year 1-3)   |          |
| Operating Costs | \$5.69 PSF               |          |
| Availability    | Immediately              |          |

## Property Highlights

- + End-cap unit providing an abundance of natural light throughout the office area
- + Exceptionally located in a sought-after central Northeast Industrial node
- + Close proximity to several amenities such as various restaurants, retailers and the Calgary International Airport
- + Excellent access to major transportation roads including McKnight Boulevard NE, Deerfoot Trail and 16th Avenue/ Trans-Canada Highway
- + Well appointed office space includes a kitchenette, private offices, boardroom and washrooms

#### 4639 6 Street NE, Unit 1

Calgary, Alberta | T2E 3Z6