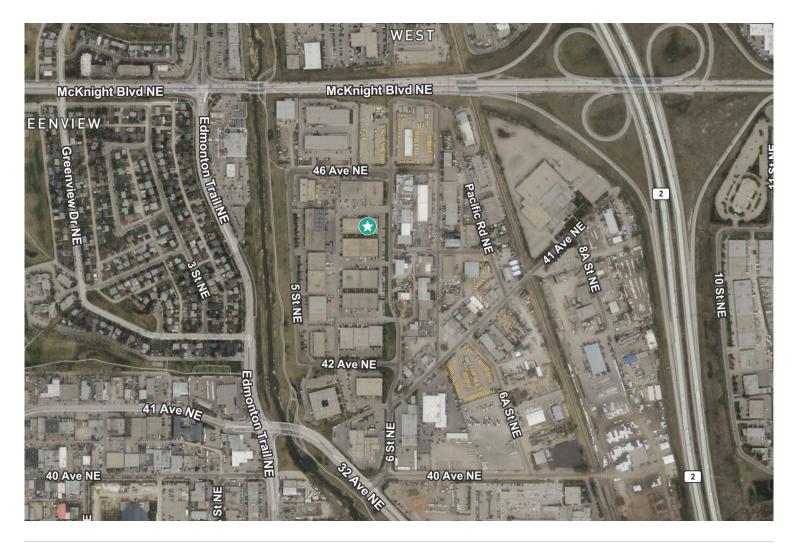

## Property Highlights

- + End-cap unit providing an abundance of natural light throughout the office area
- + Exceptionally located in a sought-after central Northeast Industrial node
- + Close proximity to several amenities such as various restaurants, retailers and the Calgary International Airport
- + Excellent access to major transportation roads including McKnight Boulevard NE, Deerfoot Trail and 16th Avenue/ Trans-Canada Highway
- + Well appointed office space includes a kitchenette, private offices, boardroom and washrooms