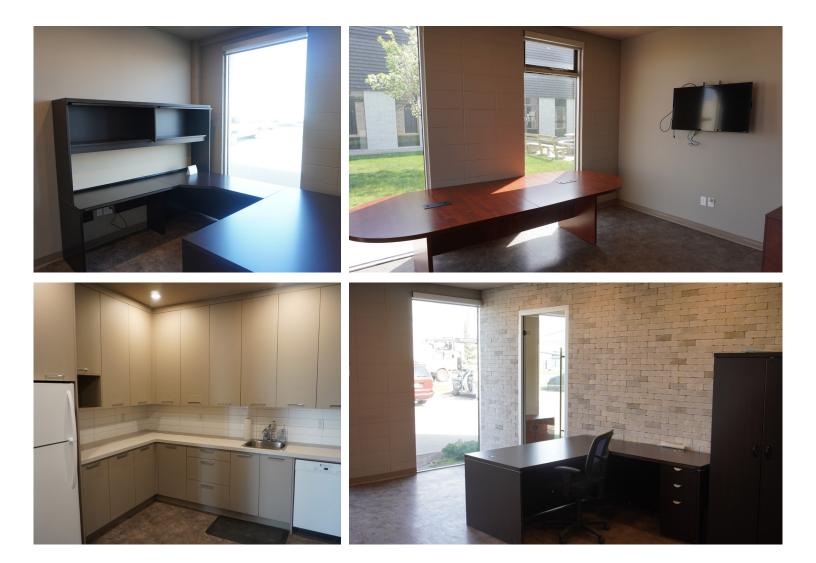

## Property Highlights

- + End-cap unit providing an abundance of natural light throughout the office area
- + Exceptionally located in a sought-after central Northeast Industrial node
- + Close proximity to several amenities such as various restaurants, retailers and the Calgary International Airport
- + Excellent access to major transportation roads including McKnight Boulevard NE, Deerfoot Trail and 16th Avenue/ Trans-Canada Highway
- + Well appointed office space includes a kitchenette, private offices, boardroom and washrooms