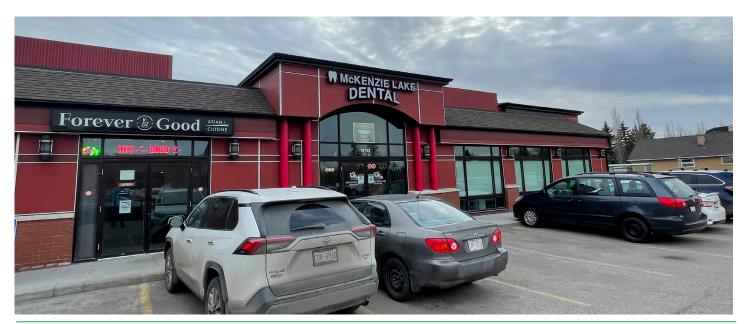

# McKenzie Plaza

**16650 McKenzie Lake Boulevard SE**Calgary, AB

» Existing tenants include Coasters Bar & Grill, Chinese food, Chiropractor, Dental, Walk-in Medical, Pharmacy, Liquor Store, Cannabis, Nail Salon, Hair Salon and Gas Station

» Easily accessed by Deerfoot Trail and Stoney Trail via McKenzie Lake Boulevard SE

» 10,000 VPD (McKenzie Lake Boulevard SE)

» Services the communities of McKenzie Lake, McKenzie Towne and Cranston

| SPACE AVAILABLE:  | Unit 26 - 3,200 sq. ft<br>Unit 58 - 881 sq. ft. |
|-------------------|-------------------------------------------------|
| BASIC RENT:       | Market                                          |
| OP COSTS & TAXES: | \$17.28 (2022)                                  |
| AVAILABLE:        | Immediately                                     |
| SIGNAGE:          | Fascia                                          |
| ZONING:           | CN2                                             |
| TERM:             | 5 - 10 Years                                    |