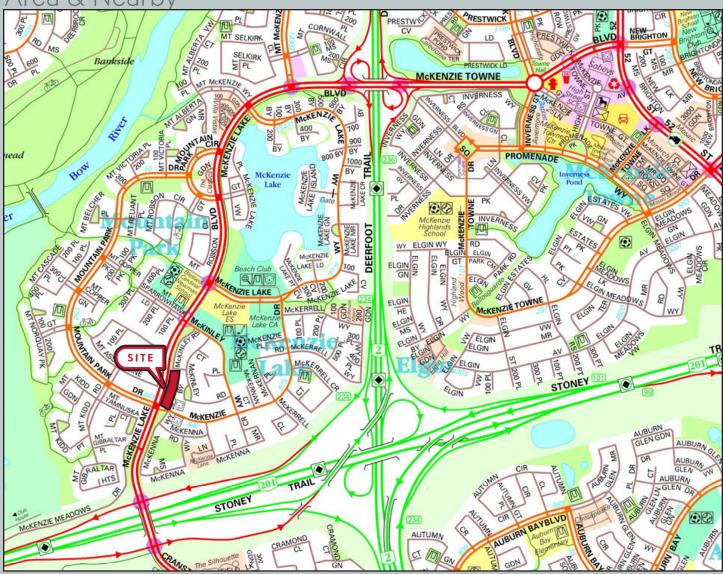

» Easily accessed by Deerfoot Trail and Stoney Trail via McKenzie Lake Boulevard SE

» 10,000 VPD (McKenzie Lake Boulevard SE)

» Services the communities of McKenzie Lake, McKenzie Towne and Cranston

| SPACE AVAILABLE:  | Unit 26 - 3,200 sq. ft<br>Unit 58 - 881 sq. ft. |
|-------------------|-------------------------------------------------|
| BASIC RENT:       | Market                                          |
| OP COSTS & TAXES: | \$17.28 (2022)                                  |
| AVAILABLE:        | Immediately                                     |
| SIGNAGE:          | Fascia                                          |
| ZONING:           | CN2                                             |
| TERM:             | 5 - 10 Years                                    |

## Demographics

AVERAGE HOUSEHOLD INCOME

\$200,973
Within 1 KM

\$152,292 Within 3 KM

DEMOGRAPHICS Within 1 KM

Dominant Age: **40 Years**Daytime Population: **5,663** 

Within 3 KM
Dominant Age: **36 Years**Daytime Population: **43,926** 

POPULATION Within 1 KM

9,709

Within 3 KM **69,837** 