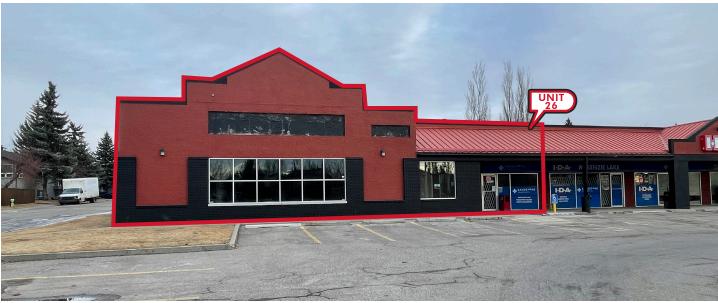

» Easily accessed by Deerfoot Trail and Stoney Trail via McKenzie Lake Boulevard SE

» 10,000 VPD (McKenzie Lake Boulevard SE)

» Services the communities of McKenzie Lake, McKenzie Towne and Cranston

| SPACE AVAILABLE:  | Unit 26 - 3,200 sq. ft<br>Unit 58 - 881 sq. ft. |
|-------------------|-------------------------------------------------|
| BASIC RENT:       | Market                                          |
| OP COSTS & TAXES: | \$17.28 (2022)                                  |
| AVAILABLE:        | Immediately                                     |
| SIGNAGE:          | Fascia                                          |
| ZONING:           | CN2                                             |
| TERM:             | 5 - 10 Years                                    |