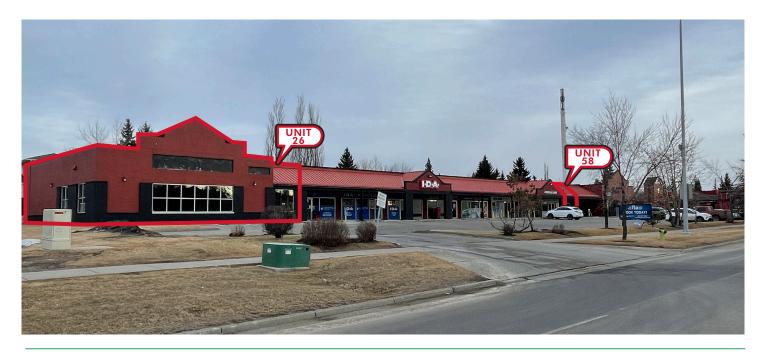

» Easily accessed by Deerfoot Trail and Stoney Trail via McKenzie Lake Boulevard SE

» 10,000 VPD (McKenzie Lake Boulevard SE)

» Services the communities of McKenzie Lake, McKenzie Towne and Cranston

| SPACE AVAILABLE:  | Unit 26 - 3,200 sq. ft<br>Unit 58 - 881 sq. ft. |
|-------------------|-------------------------------------------------|
| BASIC RENT:       | Market                                          |
| OP COSTS & TAXES: | \$17.28 (2022)                                  |
| AVAILABLE:        | Immediately                                     |
| SIGNAGE:          | Fascia                                          |
| ZONING:           | CN2                                             |
| TERM:             | 5 - 10 Years                                    |