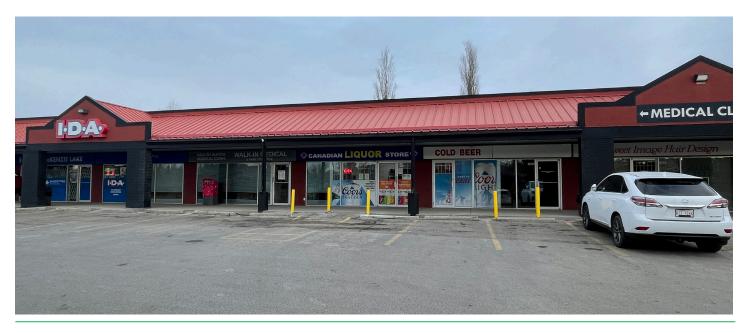

# McKenzie Plaza

**16650 McKenzie Lake Boulevard SE**Calgary, AB

» Existing tenants include Coasters Bar & Grill, Chinese food, Chiropractor, Dental, Walk-in Medical, Pharmacy, Liquor Store, Cannabis, Nail Salon, Hair Salon and Gas Station