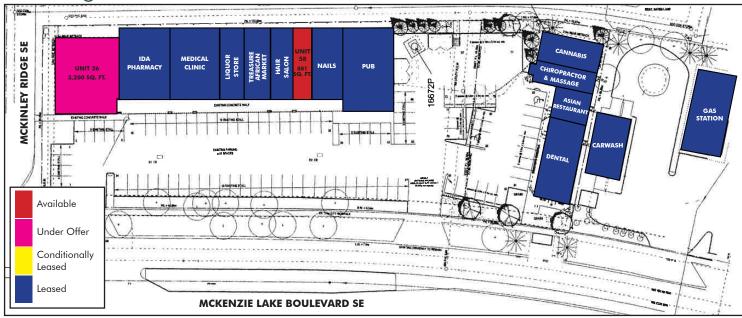

# McKenzie Plaza

**16650 McKenzie Lake Boulevard SE**Calgary, AB

» Existing tenants include Coasters Bar & Grill, Chinese food, Chiropractor, Dental, Walk-in Medical, Pharmacy, Liquor Store, Cannabis, Nail Salon, Hair Salon and Gas Station

» Easily accessed by Deerfoot Trail and Stoney Trail via McKenzie Lake Boulevard SE

» 10,000 VPD (McKenzie Lake Boulevard SE)

» Services the communities of McKenzie Lake, McKenzie Towne and Cranston

| SPACE AVAILABLE:  | Unit 26 - 3,200 sq. ft<br>Unit 58 - 881 sq. ft. |
|-------------------|-------------------------------------------------|
| BASIC RENT:       | Market                                          |
| OP COSTS & TAXES: | \$17.28 (2022)                                  |
| AVAILABLE:        | Immediately                                     |
| SIGNAGE:          | Fascia                                          |
| ZONING:           | CN2                                             |
| TERM:             | 5 - 10 Years                                    |

## Leasing Plan

For More Information Please Contact