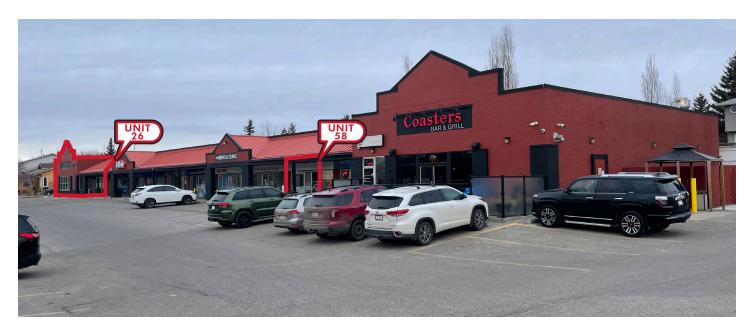

# McKenzie Plaza

**16650 McKenzie Lake Boulevard SE**Calgary, AB

» Existing tenants include Coasters Bar & Grill, Chinese food, Chiropractor, Dental, Walk-in Medical, Pharmacy, Liquor Store, Cannabis, Nail Salon, Hair Salon and Gas Station

» Easily accessed by Deerfoot Trail and Stoney Trail via McKenzie Lake Boulevard SE

» 10,000 VPD (McKenzie Lake Boulevard SE)

» Services the communities of McKenzie Lake, McKenzie Towne and Cranston

| SPACE AVAILABLE:  | Unit 26 - 3,200 sq. ft<br>Unit 58 - 881 sq. ft. |
|-------------------|-------------------------------------------------|
| BASIC RENT:       | Market                                          |
| OP COSTS & TAXES: | \$17.28 (2022)                                  |
| AVAILABLE:        | Immediately                                     |
| SIGNAGE:          | Fascia                                          |
| ZONING:           | CN2                                             |
| TERM:             | 5 - 10 Years                                    |