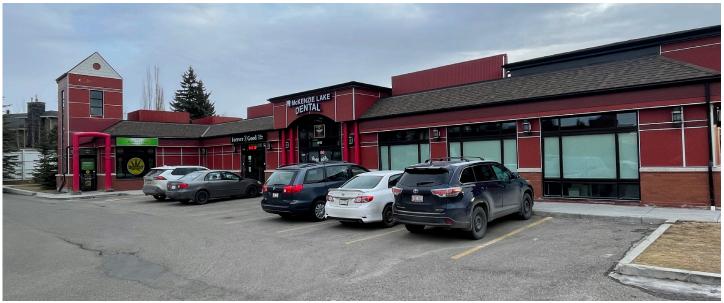

# McKenzie Plaza

**16650 McKenzie Lake Boulevard SE**Calgary, AB

» Existing tenants include Coasters Bar & Grill, Chinese food, Chiropractor, Dental, Walk-in Medical, Pharmacy, Liquor Store, Cannabis, Nail Salon, Hair Salon and Gas Station

» Easily accessed by Deerfoot Trail and Stoney Trail via McKenzie Lake Boulevard SE

» 10,000 VPD (McKenzie Lake Boulevard SE)

» Services the communities of McKenzie Lake, McKenzie Towne and Cranston

| SPACE AVAILABLE:  | Unit 26 - 3,200 sq. ft<br>Unit 58 - 881 sq. ft. |
|-------------------|-------------------------------------------------|
| BASIC RENT:       | Market                                          |
| OP COSTS & TAXES: | \$17.28 (2022)                                  |
| AVAILABLE:        | Immediately                                     |
| SIGNAGE:          | Fascia                                          |
| ZONING:           | CN2                                             |
| TERM:             | 5 - 10 Years                                    |