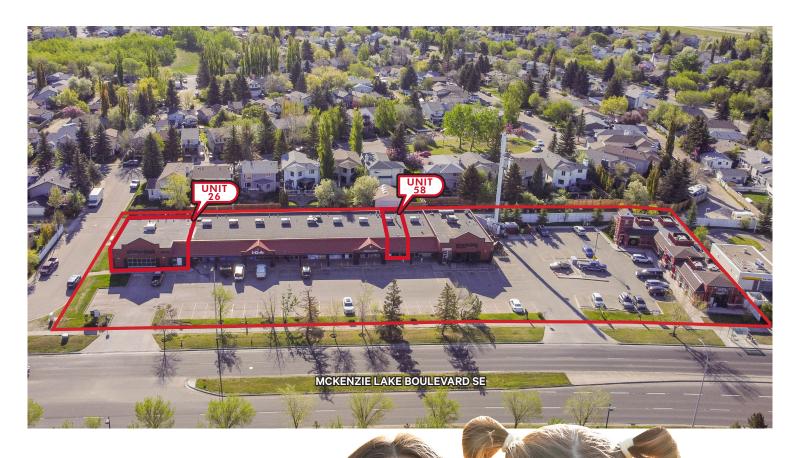

» Easily accessed by Deerfoot Trail and Stoney Trail via McKenzie Lake Boulevard SE

» 10,000 VPD (McKenzie Lake Boulevard SE)

» Services the communities of McKenzie Lake, McKenzie Towne and Cranston

| SPACE AVAILABLE:  | Unit 26 - 3,200 sq. ft<br>Unit 58 - 881 sq. ft. |
|-------------------|-------------------------------------------------|
| BASIC RENT:       | Market                                          |
| OP COSTS & TAXES: | \$17.28 (2022)                                  |
| AVAILABLE:        | Immediately                                     |
| SIGNAGE:          | Fascia                                          |
| ZONING:           | CN2                                             |
| TERM:             | 5 - 10 Years                                    |