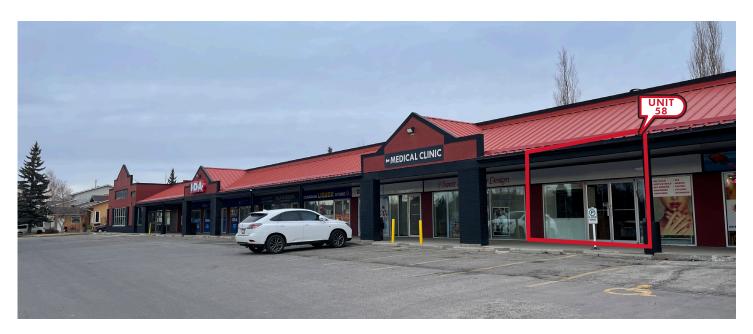

» Easily accessed by Deerfoot Trail and Stoney Trail via McKenzie Lake Boulevard SE

» 10,000 VPD (McKenzie Lake Boulevard SE)

» Services the communities of McKenzie Lake, McKenzie Towne and Cranston

| SPACE AVAILABLE:  | Unit 26 - 3,200 sq. ft<br>Unit 58 - 881 sq. ft. |
|-------------------|-------------------------------------------------|
| BASIC RENT:       | Market                                          |
| OP COSTS & TAXES: | \$17.28 (2022)                                  |
| AVAILABLE:        | Immediately                                     |
| SIGNAGE:          | Fascia                                          |
| ZONING:           | CN2                                             |
| TERM:             | 5 - 10 Years                                    |