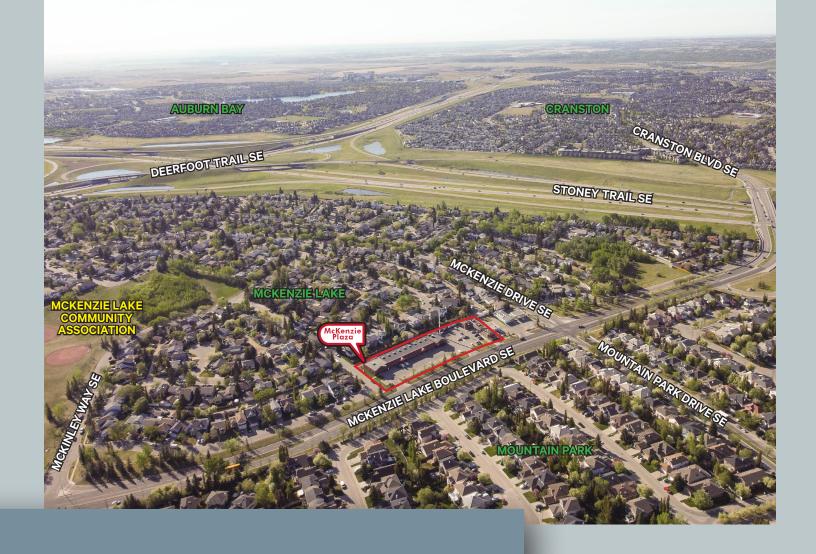

# McKenzie Plaza

**16650 McKenzie Lake Boulevard SE**Calgary, AB

» Existing tenants include Coasters Bar & Grill, Chinese food, Chiropractor, Dental, Walk-in Medical, Pharmacy, Liquor Store, Cannabis, Nail Salon, Hair Salon and Gas Station

» Easily accessed by Deerfoot Trail and Stoney Trail via McKenzie Lake Boulevard SE

» 10,000 VPD (McKenzie Lake Boulevard SE)

» Services the communities of McKenzie Lake, McKenzie Towne and Cranston

| SPACE AVAILABLE:  | Unit 26 - 3,200 sq. ft<br>Unit 58 - 881 sq. ft. |
|-------------------|-------------------------------------------------|
| BASIC RENT:       | Market                                          |
| OP COSTS & TAXES: | \$17.28 (2022)                                  |
| AVAILABLE:        | Immediately                                     |
| SIGNAGE:          | Fascia                                          |
| ZONING:           | CN2                                             |
| TERM:             | 5 - 10 Years                                    |