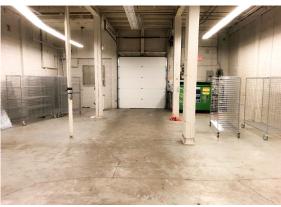

## **PROPERTY DETAILS**

#### **AVAILABLE AREA**

5,280 sq. ft. Including 1,390 sq. ft. of office area (approx.)

#### **FEATURES**

- · Freestanding building in Strathcona
- 14' ceiling heights approx.
- Fenced parking area
- Bright office area with a mix of open plan, private offices and lunch room