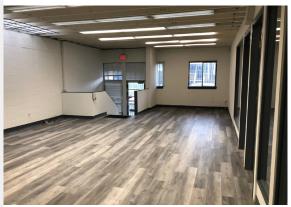

#### **AVAILABLE AREA**

5,280 sq. ft. Including 1,390 sq. ft. of office area (approx.)

#### **FEATURES**

- · Freestanding building in Strathcona
- 14' ceiling heights approx.
- Fenced parking area
- Bright office area with a mix of open plan, private offices and lunch room