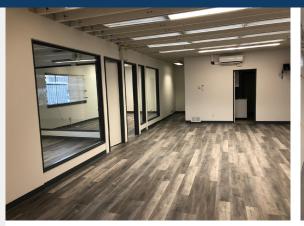

#### **AVAILABLE AREA**

5,280 sq. ft. Including 1,390 sq. ft. of office area (approx.)

#### **FEATURES**

- · Freestanding building in Strathcona
- 14' ceiling heights approx.
- Fenced parking area
- Bright office area with a mix of open plan, private offices and lunch room