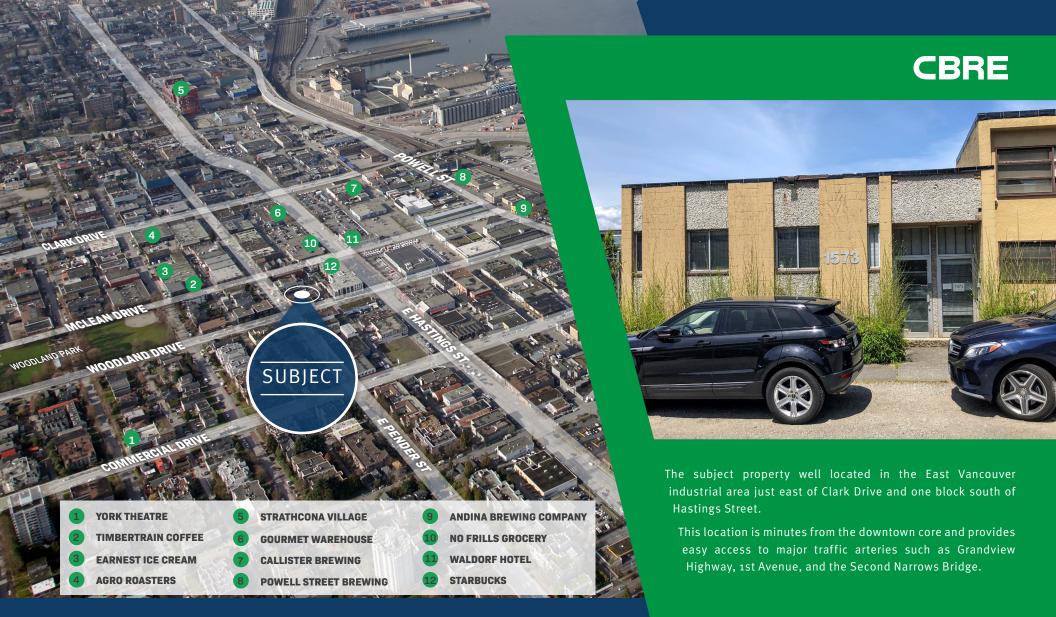

# 1573 EAST PENDER ST VANCOUVER, BC

Freestanding Building in Strathcona

## Freestanding Building in Strathcona

Mapping Sources: Canadian Mapping Services canadamapping@cbre.com; DMTI Spatial, Environics Analytics, Microsoft Bing, Google Earth