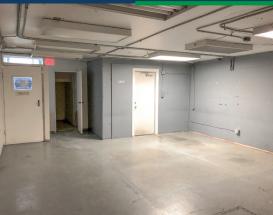

#### **AVAILABLE AREA**

5,280 sq. ft. Including 1,390 sq. ft. of office area (approx.)

#### **FEATURES**

- · Freestanding building in Strathcona
- 14' ceiling heights approx.
- Fenced parking area
- Bright office area with a mix of open plan, private offices and lunch room