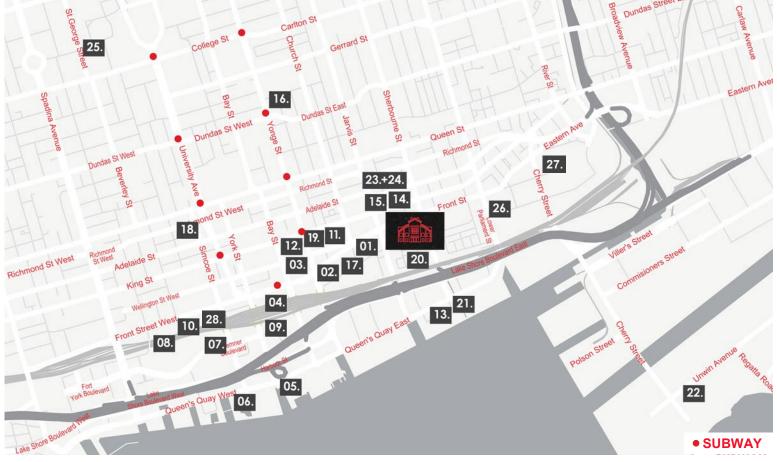

### NEW DEVELOPMENT—FLAGSHIP RETAIL OPPORTUNITY

|     |                                               |     | -                                                                 |
|-----|-----------------------------------------------|-----|-------------------------------------------------------------------|
| 1.  | ST. LAWRENCE MARKET 3 MIN                     | 15. | THE CATHEDRAL CHURCH OF ST. JAMES 8 MIN                           |
| 2.  | SONY CENTER FOR THE PERFORMING ARTS 9 MIN     | 16. | RYERSON UNIVERSITY 17 MIN                                         |
| 3.  | HOCKEY HALL OF FAME 10 MIN                    | 17. | ESPLANADE RESTAURANT DISTRICT 4 MIN                               |
| 4.  | UNION STATION 14 MIN                          | 18. | ENTERTAINMENT DISTRICT 26 MIN                                     |
| 5.  | QUEEN'S QUAY TERMINAL 26 MIN                  | 19. | BERCZY PARK 7 MIN                                                 |
| 6.  | HARBOURFRONT CENTRE 26 MIN                    | 20. | DAVID CROMBIE PARK 3 MIN                                          |
| 7.  | STEAM WHISTLE BREWING 24 MIN                  | 21. | SHERBOURNE COMMON 9 MIN                                           |
| 8.  | ROGERS CENTRE 24 MIN                          | 22. | CHERRY BEACH 38 MIN                                               |
| 9.  | AIR CANADA CENTRE 15 MIN                      | 23. | GEORGE BROWN COLLEGE—ST. JAMES CAMPUS 3 MIN                       |
| 10. | CN TOWER 25 MIN                               | 24. | GEORGE BROWN COLLEGE—CENTRE FOR HOSPITALITY & CULINARY ARTS 5 MIN |
| 11. | GOODERHAM BUILDING 7 MIN                      | 25. | UNIVERSITY OF TORONTO 30 MIN                                      |
| 12. | BROOKFIELD PLACE 13 MIN                       | 26. | DISTILLERY DISTRICT 7 MIN                                         |
| 13. | GEORGE BROWN COLLEGE—WATERFRONT CAMPUS 12 MIN | 27. | CANARY DISTRICT 8 MIN                                             |
| 14. | SAINT JAMES PARK 8 MIN                        | 28. | METRO TORONTO CONVENTION CENTRE 20 MIN                            |
|     |                                               |     |                                                                   |