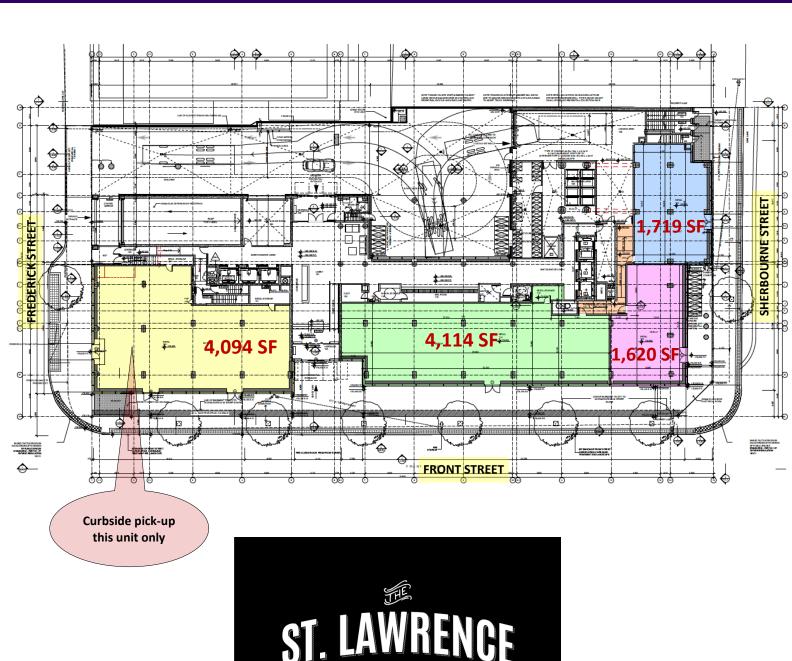

• Sizes: 4,094, 4,114, 1,620 and 1,719 square feet

• Occupancy: Q2 2021

Rents: TBD

| Demographics - 2017 Estimate | 1 km      | 2 km      | 3 km      |
|------------------------------|-----------|-----------|-----------|
| Total Population             | 35,809    | 126,864   | 240,705   |
| Daytime Population           | 117,540   | 430,375   | 620,347   |
| Total Households             | 21,002    | 72,986    | 134,451   |
| Household Average Income     | \$104,184 | \$100,240 | \$101,636 |