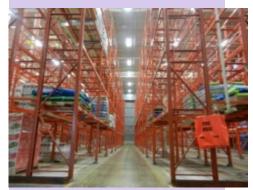

Block 5: Warehouse of approximately 90,000 square feet. 25' clear height.

Fully air conditioned. 10 truck level doors with hydraulic levelers (potential to add 10 additional doors). Epoxy coated flooring. Fully sprinklered. Combination of radiant and gas forced air heating. T-5 lighting with motion sensors. White ceilings. Small cooler area.