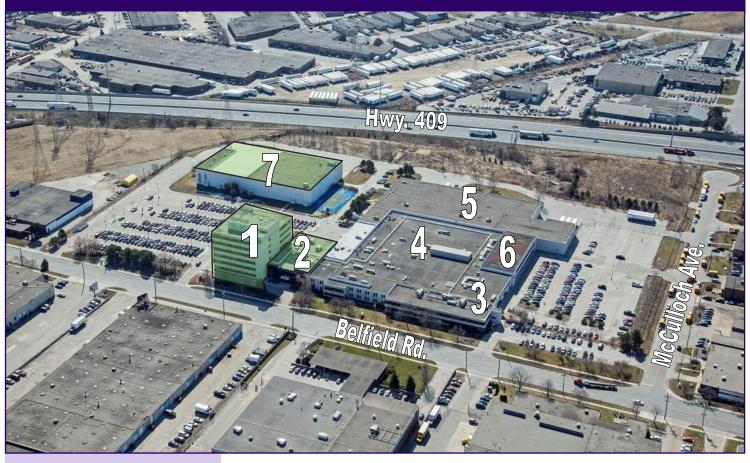

# FOR LEASE

For more information, please contact:

416.636.8898

Kapil Rana (x242)

Sales Representative kapil@thebehargroup.com

Block 1: Six-storey office building of approximately 65,000 square feet. Floor

plate size approximately 11,000 square feet. Surface parking stalls on the east side. Total power 21,600 KVA. Elevator access.

**Blocks 2, 3, 4 and 6** Two-storey office space. The building was constructed in

approximately 1957 with expansions in 1984, 1989 and 2001. Surface

parking stalls on the west side. Approximately 170,000 sq. ft.

Block 5: Warehouse of approximately 90,000 square feet. 25' clear height.

Fully air conditioned. 10 truck level doors with hydraulic levelers (potential to add 10 additional doors). Epoxy coated flooring. Fully sprinklered. Combination of radiant and gas forced air heating. T-5 lighting with motion sensors. White ceilings. Small cooler area.

**Block 7:** Hazmat warehouse of approximately 45,000 square feet. 310 square

feet of office. 35' clear height. 9 truck level doors with hydraulic levelers (potential to add 5 additional doors). Fully sprinklered. Bay size is 30' x 40'. Explosion-proof room/flammable storage with anti-

static flooring.

**UPDATE:** Block 5 leased to Bell Canada and DistinctTech Inc.

Block 6 leased to Enterprise Rent A Car

The Behar Group Realty 1170 Sheppard Avenue West, Unit 24, Toronto, Ontario M3K 2A3 / Tel: 416.636.8898 / Fax: