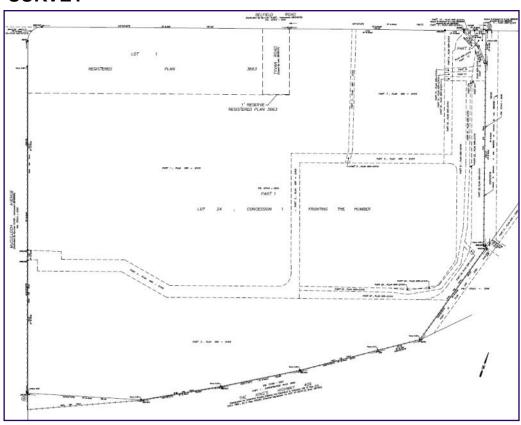

#### **SURVEY**

For more information, please contact:

416.636.8898

Kapil Rana (x242)
Sales Representative
kapil@thebehargroup.com

**DESCRIPTION**: PT LT 24 CON 1 FRONTING THE HUMBER; PT LT 1, TYVAN RD (CLOSED BY EB182131) AND A ONE FT RESERVE AT THE END OF TYVAN RD PLAN 3663 AS IN EB349130 & EB363019 S/T EB228465 AMENDED BY ED232383 ETOBICOKE, CITY OF TORONTO