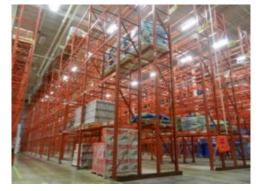

Block 5: Warehouse of approximately 90,000 square feet. 25' clear height.

Fully air conditioned. 10 truck level doors with hydraulic levelers (potential to add 10 additional doors). Epoxy coated flooring. Fully sprinklered. Combination of radiant and gas forced air heating. T-5 lighting with motion sensors. White ceilings. Small cooler area.