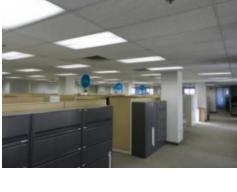

# FOR LEASE

For more information, please contact:

416.636.8898

Kapil Rana (x242)

Sales Representative kapil@thebehargroup.com

Block 1: Six-storey office building of approximately 65,000 square feet. Floor

plate size approximately 11,000 square feet. Surface parking stalls on the east side. Total power 21,600 KVA. Elevator access.

**Blocks 2, 3, 4 and 6** Two-storey office space. The building was constructed in

approximately 1957 with expansions in 1984, 1989 and 2001. Surface

parking stalls on the west side. Approximately 170,000 sq. ft.