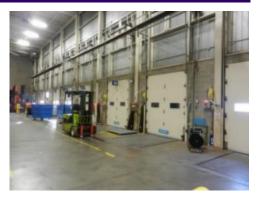

Block 5: Warehouse of approximately 90,000 square feet. 25' clear height.

Fully air conditioned. 10 truck level doors with hydraulic levelers (potential to add 10 additional doors). Epoxy coated flooring. Fully sprinklered. Combination of radiant and gas forced air heating. T-5 lighting with motion sensors. White ceilings. Small cooler area.

**Block 7:** Hazmat warehouse of approximately 45,000 square feet. 310 square

feet of office. 35' clear height. 9 truck level doors with hydraulic levelers (potential to add 5 additional doors). Fully sprinklered. Bay size is 30' x 40'. Explosion-proof room/flammable storage with anti-