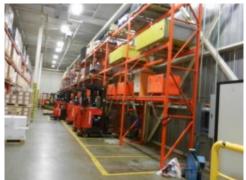

Block 5: Warehouse of approximately 90,000 square feet. 25' clear height.

Fully air conditioned. 10 truck level doors with hydraulic levelers (potential to add 10 additional doors). Epoxy coated flooring. Fully sprinklered. Combination of radiant and gas forced air heating. T-5 lighting with motion sensors. White ceilings. Small cooler area.