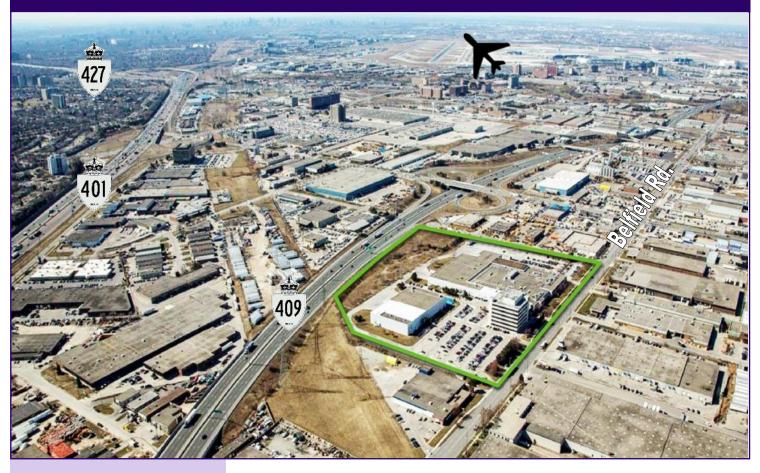

Industrial Site Industrial Buildings, Office Tower and 7 Acres of Land fronting Hwy. 409

## FOR LEASE

For more information, please contact:

416.636.8898

Kapil Rana (x242)

Sales Representative kapil@thebehargroup.com

77 Belfield Road is strategically located in the established Etobicoke area, near Highway 409 and Martin Grove, within easy access to Pearson International Airport

The site is approximately 22 acres and consists of an office tower, an industrial building, a separate hazmat building and approximately 7 acres of accompanying land to be developed

The site features excellent exposure, access and parking and is minutes from Highways 401, 409, 27 and 427

The area is serviced with excellent public transportation.

Zoning: IC-2

Rents & Timing: Office: \$12.00/sf

Warehouse: \$5.85/sf

Industrial Site Industrial Buildings, Office Tower and 7 Acres of Land fronting Hwy. 409