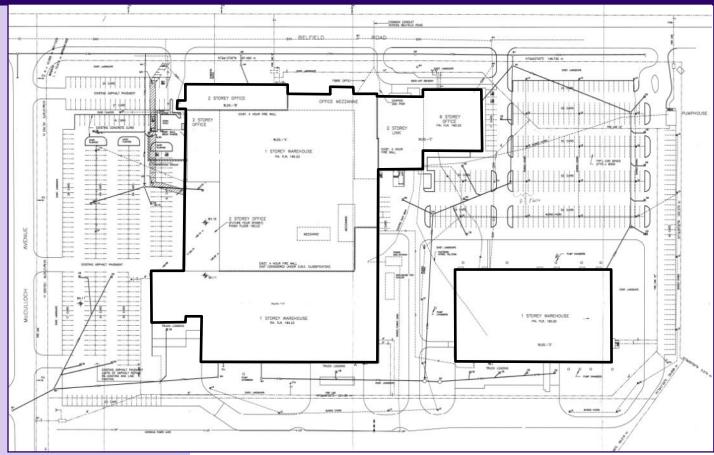

#### **SURVEY**

For more information, please contact:

416.636.8898

Kapil Rana (x242)
Sales Representative
kapil@thebehargroup.com

**DESCRIPTION**: PT LT 24 CON 1 FRONTING THE HUMBER; PT LT 1, TYVAN RD (CLOSED BY EB182131) AND A ONE FT RESERVE AT THE END OF TYVAN RD PLAN 3663 AS IN EB349130 & EB363019 S/T EB228465 AMENDED BY ED232383 ETOBICOKE, CITY OF TORONTO