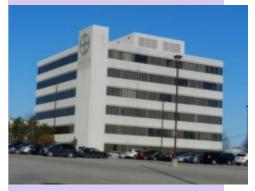

# FOR LEASE

For more information, please contact:

416.636.8898

Kapil Rana (x242)

Sales Representative kapil@thebehargroup.com

Block 1: Six-storey office building of approximately 65,000 square feet. Floor

plate size approximately 11,000 square feet. Surface parking stalls on the east side. Total power 21,600 KVA. Elevator access.