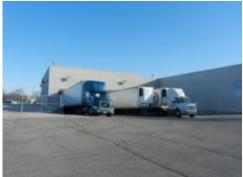

Block 5: Warehouse of approximately 90,000 square feet. 25' clear height.

Fully air conditioned. 10 truck level doors with hydraulic levelers (potential to add 10 additional doors). Epoxy coated flooring. Fully sprinklered. Combination of radiant and gas forced air heating. T-5 lighting with motion sensors. White ceilings. Small cooler area.