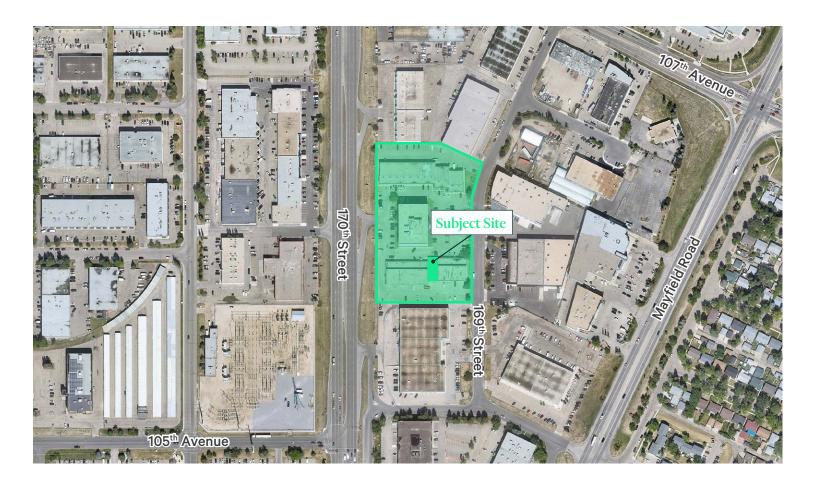

## Office/Warehouse Bay

Great west Edmonton location with direct exposure to 170th Street. Quick access to Yellowhead Trail, Highway 16, Whitemud Drive, 170th Street, Anthony Henday Drive, Stony Plain Road, and Mayfield Road. The building features ample, energized parking. The property has the potential to accommodate a wide range of uses including showroom/retail, warehouse, office, and industrial uses.