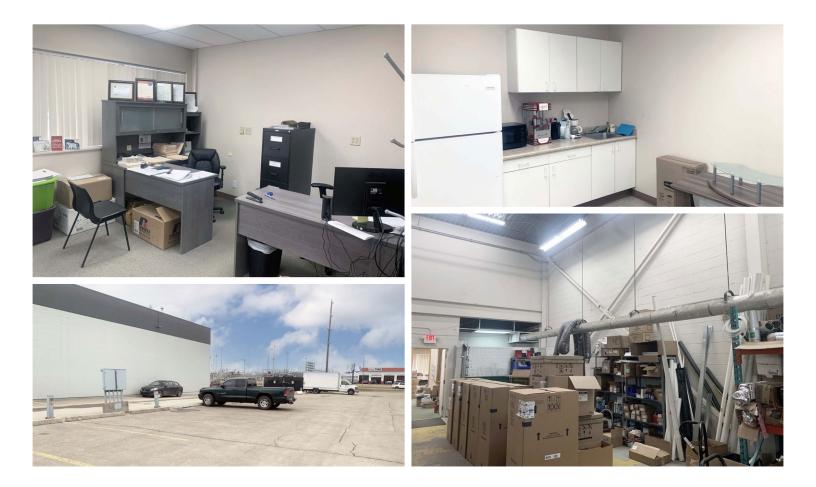

## Office/Warehouse Bay

Great west Edmonton location with direct exposure to 170th Street. Quick access to Yellowhead Trail, Highway 16, Whitemud Drive, 170th Street, Anthony Henday Drive, Stony Plain Road, and Mayfield Road. The building features ample, energized parking. The property has the potential to accommodate a wide range of uses including showroom/retail, warehouse, office, and industrial uses.

## For Lease

| Legal Address    | Plan 1844TR; Block 2; Lot 8 | Sprinklers      | No                          |
|------------------|-----------------------------|-----------------|-----------------------------|
| Zoning           | IB - Business Industrial    | Parking         | Ample unreserved            |
| Available Area   | 2,804 sq. ft.               | Op Costs (2022) | \$8.09 per sq. ft. / annum  |
| Loading          | Grade Level                 | Lease Rate      | \$10.50 per sq. ft. / annum |
| Ceiling Height   | 16' clear                   | Available       | Immediately                 |
| Heating          | HVAC and forced air         |                 |                             |
| Air Conditioning | In office                   |                 |                             |