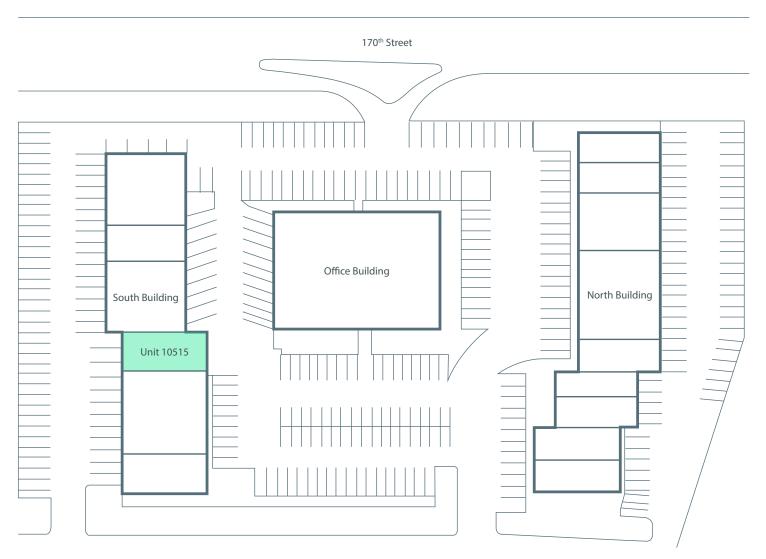

Address    | Plan 1844TR; Block 2; Lot 8 | Sprinklers      | No                          |
|------------------|-----------------------------|-----------------|-----------------------------|
| Zoning           | IB - Business Industrial    | Parking         | Ample unreserved            |
| Available Area   | 2,804 sq. ft.               | Op Costs (2022) | \$8.09 per sq. ft. / annum  |
| Loading          | Grade Level                 | Lease Rate      | \$10.50 per sq. ft. / annum |
| Ceiling Height   | 16' clear                   | Available       | Immediately                 |
| Heating          | HVAC and forced air         |                 |                             |
| Air Conditioning | In office                   |                 |                             |

### Site Plan



## For Lease



### **Contact Us**

Kevin Hughes Senior Vice President +1 780 917 4634 kevin.hughes@cbre.com

#### Dane Locke

Vice President +1 780 917 4648 dane.locke@cbre.com

#### Gregg Maimann

Senior Vice President +1 780 917 4632 gregg.maimann@cbre.com

Braylon Klemchuk Senior Sales Associate +1 780 229 4687 braylon.klemchuk@cbre.com

#### Trevor Schmidt

Vice President +1 780 917 4641 trevor.schmidt@cbre.com

#### Jay Olmstead Sales Representative +1 780 554 1191 jay.olmstead@cbre.com

Jordan Adams

Vice President +1 780 917 4645 jordan.adams@cbre.com

\*(Sub) Tenant / Purchaser is responsible to confirm the electrical service to the premises / building and ensure it is sufficient for their intended use.

© 2021 CBRE, Inc. All rights reserved. This information has been obtained f