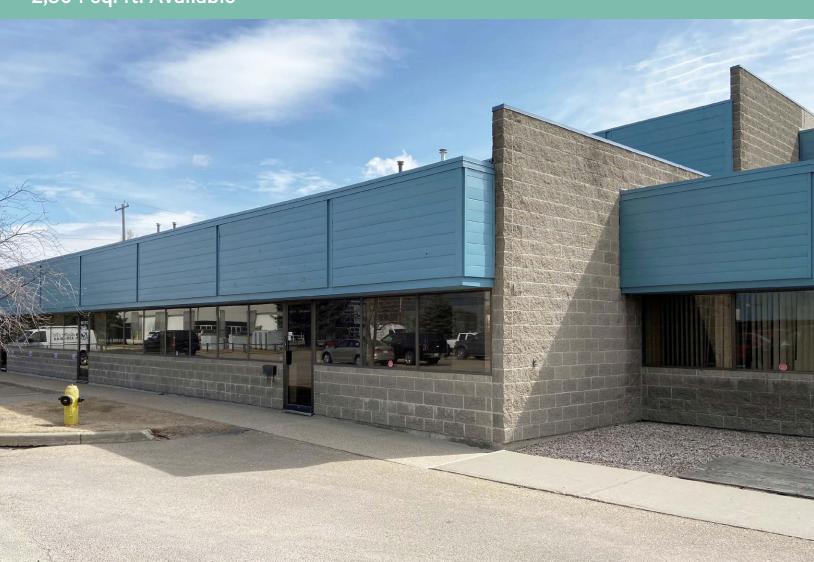

# Mayfield Business Centre

10515 - 170<sup>th</sup> Street Edmonton, Alberta www.cbre.ca

Office/Warehouse Bay

2,804 sq. ft. Available

## Office/Warehouse Bay

Great west Edmonton location with direct exposure to 170th Street. Quick access to Yellowhead Trail, Highway 16, Whitemud Drive, 170th Street, Anthony Henday Drive, Stony Plain Road, and Mayfield Road. The building features ample, energized parking. The property has the potential to accommodate a wide range of uses including showroom/retail, warehouse, office, and industrial uses.