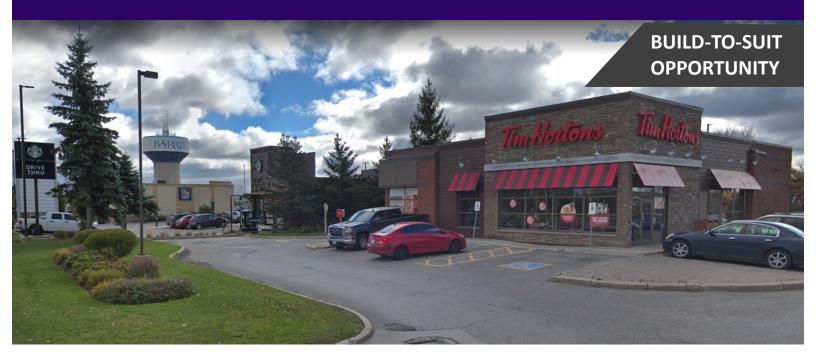

## Up to 40,000 square feet to be built

Located just east of Veterans Drive on the south side of Mapleview Drive East in Barrie

### **PROPERTY HIGHLIGHTS**

Available Total square feet: 40,000 Space: Units from 2,200 square feet

Net Rent: \$14.00 per square foot

TMI: \$9.00 per square foot

Occupancy: TBD

 Located just east of Veterans Drive on the south side of Mapleview Drive West in Barrie

Ample free parking

- Close to Highway 400
- Excellent tenants in plaza: Starbucks, RBC, etc.
- Plaza is next to Canadian Tire
- Zoning: C4
- High ceilings
- Future expansion potential
- Multi-use possibility