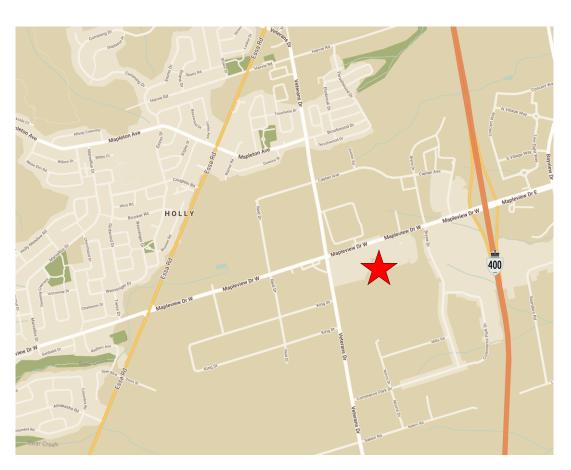

## Up to 40,000 square feet to be built

Located just east of Veterans Drive on the south side of Mapleview Drive East in Barrie

### **PROPERTY HIGHLIGHTS**

Available Total square feet: 40,000 Space: Units from 2,200 square feet

Net Rent: \$14.00 per square foot

TMI: \$9.00 per square foot

Occupancy: TBD

 Located just east of Veterans Drive on the south side of Mapleview Drive West in Barrie