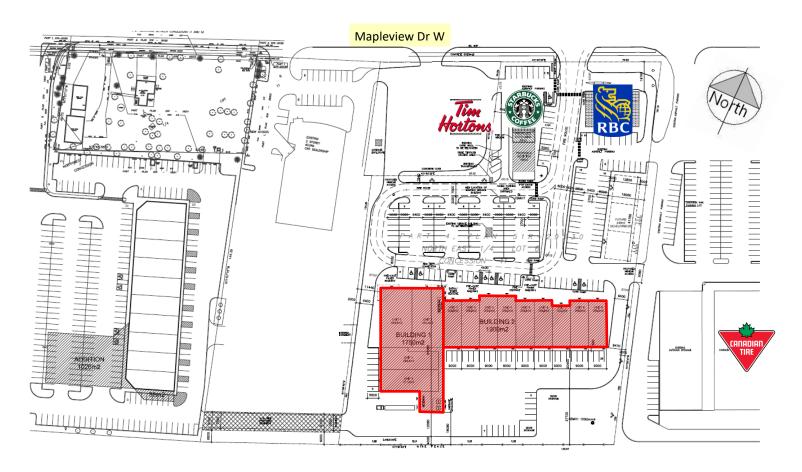

### **SITE PLAN**

| Demographics - 2016      | 1 km     | 3 km     | 5 km     |
|--------------------------|----------|----------|----------|
| Total Population         | 912      | 22,199   | 55,668   |
| Daytime Population       | 6,235    | 33,250   | 59,085   |
| Total Households         | 302      | 7,650    | 19,446   |
| Household Average Income | \$96,878 | \$97,574 | \$97,259 |

Ample free parking

- Close to Highway 400
- Excellent tenants in plaza: Starbucks, RBC, etc.
- Plaza is next to Canadian Tire
- Zoning: C4
- High ceilings
- Future expansion potential
- Multi-use possibility