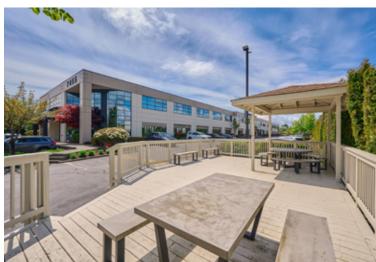

# Available immediately

Newly improved and move in ready

Surrey Central Business Park is an attractive, well-maintained class A business park providing premier office and showroom space. Centrally located in an established business park node in the Newton area of Surrey, BC at the southwest corner of the intersection of 76th Avenue and 132nd Street.

## **Building Features**

- + Property Manger on Site
- + Day Care
- + Air Conditioning
- + High Ceilings
- + Prominent Signage