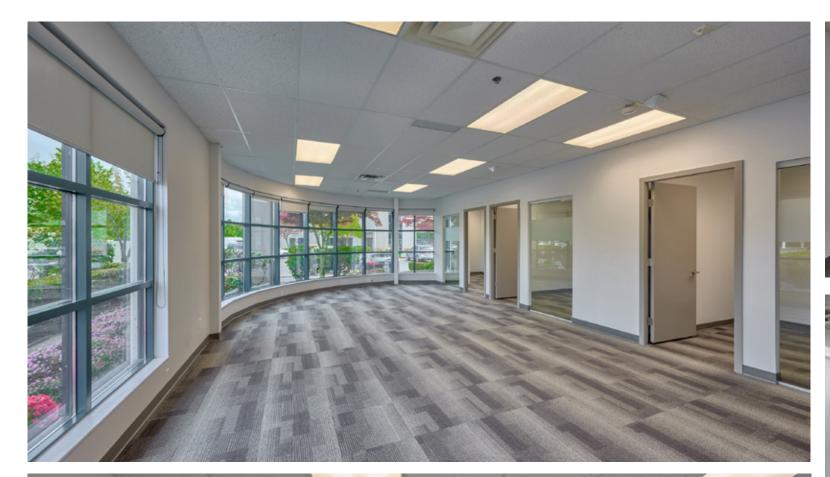

#### PREMISES

Suite 110

AREA AVAILABLE

3.342 SF

ΓERM

Until December 31, 2023

OCCUPANCY

Immedia<sup>-</sup>

PARKING

3 unreserved stalls per 1,000 SF leased

ASKING RENT

Contact Listing Agen

ADDITIONAL RENT

\$14.24 PSF (2022 est.) excludes 5% management fee SUITE 110

3,342

- + Ground floor
- + Five offices/meeting rooms
- + Boardroom
- + Large open areas
- + Reception
- + Direct entry via parking lot