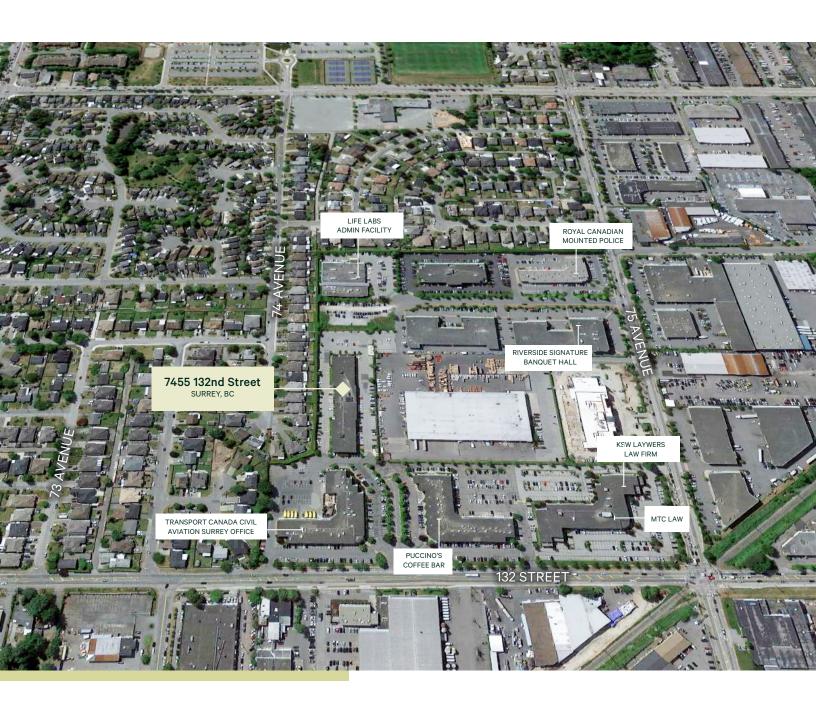

# Available immediately

Newly improved and move in ready

Surrey Central Business Park is an attractive, well-maintained class A business park providing premier office and showroom space. Centrally located in an established business park node in the Newton area of Surrey, BC at the southwest corner of the intersection of 76th Avenue and 132nd Street.

Mapping Sources: Canadian Mapping Services canadamapping@cbre.com; DMTI Spatial, Environics Analytics, Microsoft Bing, Google Earth.