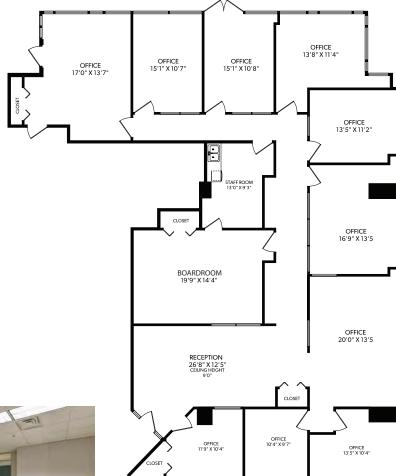

## **UNIT 101: 3,082 SF**

**Net Rent:** \$23.00 PSF

Additional Rent: \$12.45 PSF Available: July 1, 2022

Parking: 5 On-Site Parking

Stalls Available

Starting at \$225/mo

**Zoning:** CBD-1 Central

**Business District** 

Uses Permitted Assembly
(But not limited to) Care Facility

Financial Service

Office

Personal Service Retail Liquor Sale

Retail Trade

Reception

Boardroom

Private Office

## Features:

- 10 private offices
- Large boardroom
- Spacious reception area/lobby
- Staff room
- Kitchen
- Wheelchair accessible
- Signage opportunity
- HVAC