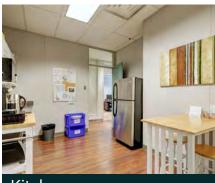

Kitchen

## Features:

- 10 private offices
- Large boardroom
- Spacious reception area/lobby
- Staff room
- Kitchen
- Wheelchair accessible
- Signage opportunity
- HVAC