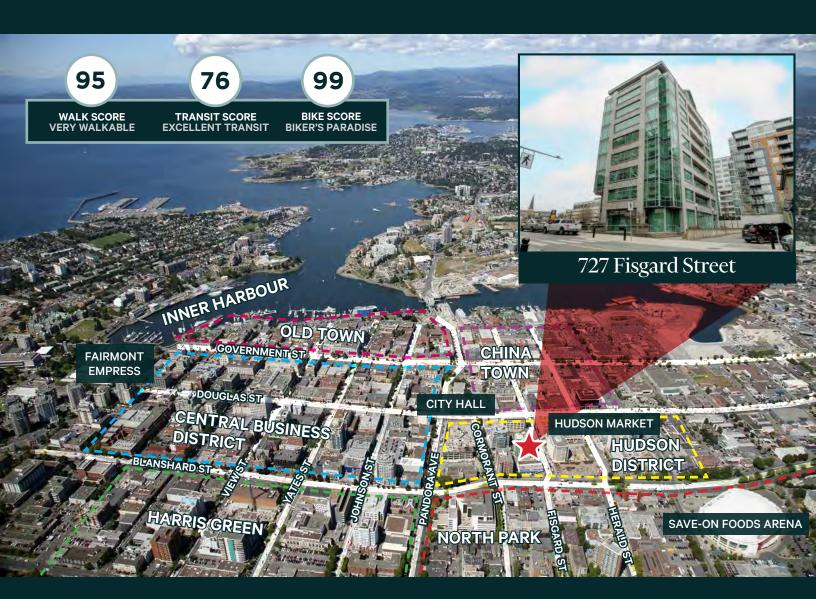

# The Location

This Downtown Victoria property is located blocks from City Hall, in the emerging Hudson District, surrounded by numerous lifestyle amenities such as The Hudson Public Market, Save-on Foods Arena and a host of shops & restaurants. Easily accessed by all modes of transportation, the space enjoys close proximity to the CBD, harbour area and all of the offerings of Downtown Victoria. Rated a walker and bikers paradise along with excellent transit, the location is ideal for a wide range of businesses.