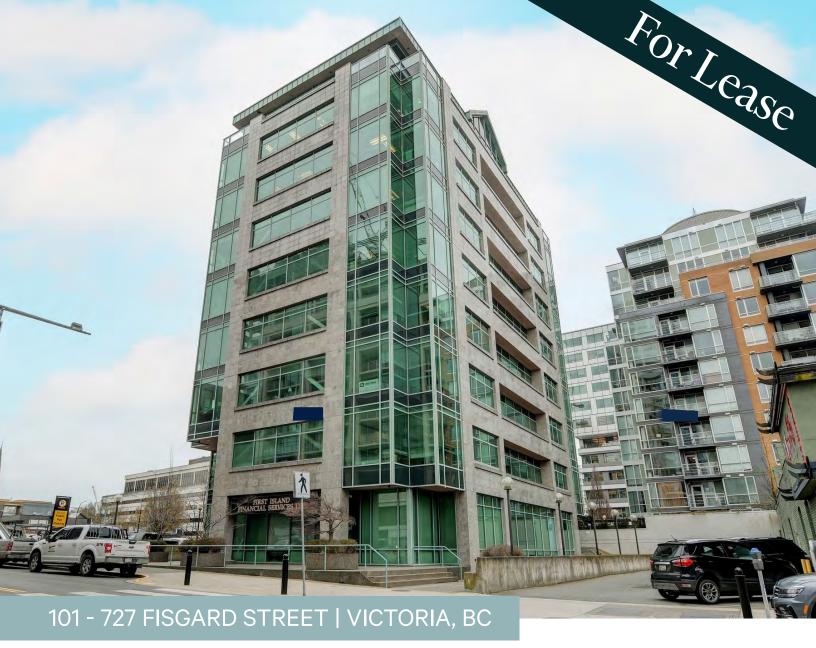

# 3,082 SF Ground Floor Office Space in the Hudson District

- Exceptional street front exposure
- Move-in ready, turnkey office space
- 10 spacious offices plus boardroom, reception area and staff room/kitchen
- Located in the emerging Hudson District of Downtown Victoria
- On-site secured customer parking
- Abundance of amenities within walking distance
- Professionally managed building

## The Opportunity

CBRE Victoria is pleased to present move-in ready office space for lease in the Hudson District, ideally located mid-block on Fisgard Street. With 10 spacious private offices, a large boardroom, reception area, and staff room, this ground floor space is currently built out to accommodate a Financial Institution but would be suitable for a wide range of office requirements. The location benefits from excellent transit scores and a wide range of amenities within walking distance.

# The Location

This Downtown Victoria property is located blocks from City Hall, in the emerging Hudson District, surrounded by numerous lifestyle amenities such as The Hudson Public Market, Save-on Foods Arena and a host of shops & restaurants. Easily accessed by all modes of transportation, the space enjoys close proximity to the CBD, harbour area and all of the offerings of Downtown Victoria. Rated a walker and bikers paradise along with excellent transit, the location is ideal for a wide range of businesses.