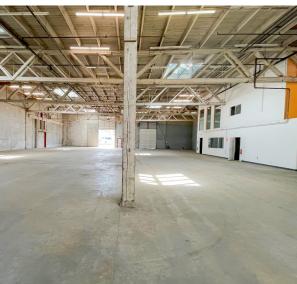

#### **BUILDING FEATURES**

- High Exposure Location
- 9,000 sq.ft. of paved and gated parking and yard area
- One (1) grade loading door
- One (1) dock loading door
- Ceilings heights ranging from 17'6" 25'