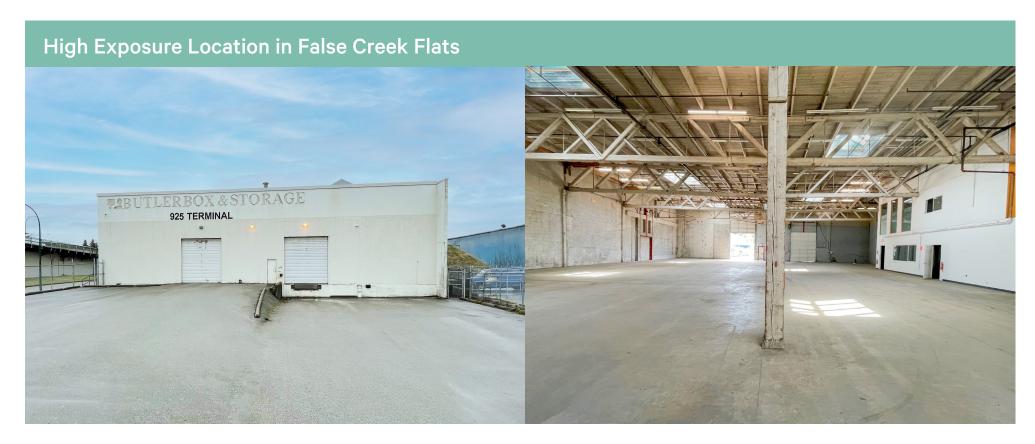

#### **BUILDING FEATURES**

- High Exposure Location
- 9,000 sq.ft. of paved and gated parking and yard area
- One (1) grade loading door
- One (1) dock loading door
- Ceilings heights ranging from 17'6" 25'

## Location

The subject property is strategically located on Terminal Avenue in the False Creek Flats area of Vancouver. This area provides direct access to the Downtown Core, Port of Vancouver, Gastown, and major traffic arteries servicing Metro Vancouver and is within walking distance to the Main Street SkyTrain Station.