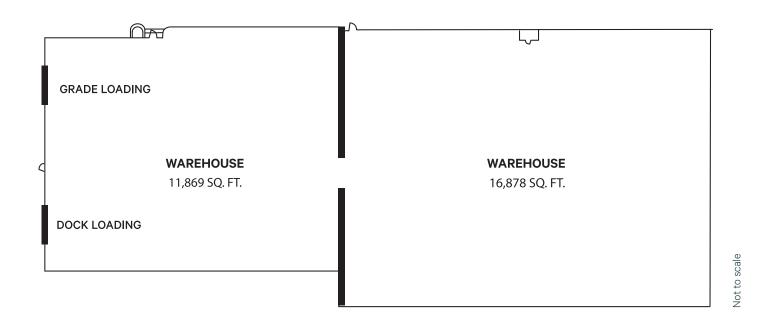

#### **SUBLEASE DETAILS**

Available Area 11,869 to 28,747 sq.ft.

**Zoning** I-2 Industrial

Sublease Rate Contact Listing Agents

**Sublease Term** Flexible and Short Terms

1 - 6 months available

Contact Listing Agents for additional information

#### **BUILDING FEATURES**

- High Exposure Location
- 9,000 sq.ft. of paved and gated parking and yard area
- One (1) grade loading door
- One (1) dock loading door
- Ceilings heights ranging from 17'6" 25'