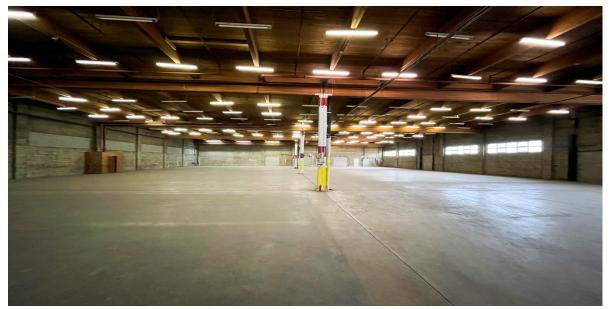

#### **BUILDING FEATURES**

- High Exposure Location
- 9,000 sq.ft. of paved and gated parking and yard area
- One (1) grade loading door
- One (1) dock loading door
- Ceilings heights ranging from 17'6" 25'