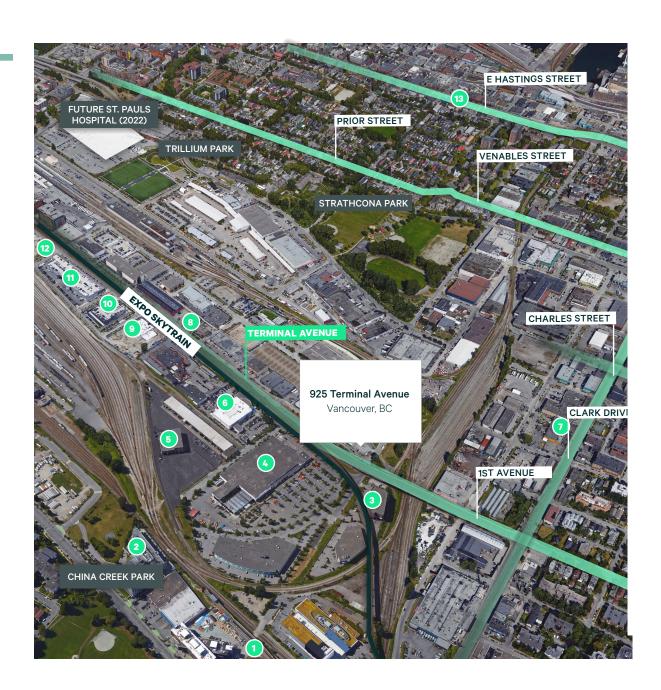

## Location

The subject property is strategically located on Terminal Avenue in the False Creek Flats area of Vancouver. This area provides direct access to the Downtown Core, Port of Vancouver, Gastown, and major traffic arteries servicing Metro Vancouver and is within walking distance to the Main Street SkyTrain Station.

This area has been selected by notable businesses including The Home Depot, Moe's Home Collection, Dueck GM, Starbucks, Porsche Centre and Mercedes Benz.

- 1 Shaw
- 2 BC Tech Innovation Hub
- Moe's Home Collection
- The Home Depot
- Rocky Mountaineer Station
- 6 Dueck Downtown
- Strange Fellows Brewing

- 8 Starbucks
- 9 Burrard Acura
- Porsche Centre
- 11 Mercedes Benz
- Columbia College
- Strathcona Beer Co.

**For Sublease** 

Vancouver, BC