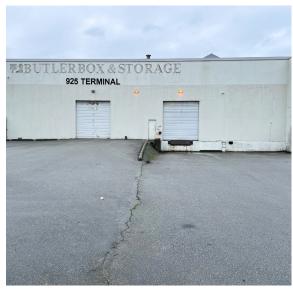

#### **BUILDING FEATURES**

- High Exposure Location
- 9,000 sq.ft. of paved and gated parking and yard area
- One (1) grade loading door
- One (1) dock loading door
- Ceilings heights ranging from 17'6" 25'

## Location

The subject property is strategically located on Terminal Avenue in the False Creek Flats area of Vancouver. This area provides direct access to the Downtown Core, Port of Vancouver, Gastown, and major traffic arteries servicing Metro Vancouver and is within walking distance to the Main Street SkyTrain Station.