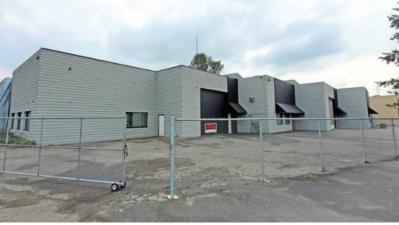

#### **Features**

- ► Five (5) oversized grade loading doors with drive-through capability
- Recent renovations include newly fenced, paint, new roof, upgraded electrical, and more
- ► Heavy 3-phase power
- ► Fenced/paved secure outside yard area available
- ▶ Office and showroom area in Unit 1 over two levels
- ► Flexible layout options
- ▶ 18' clear ceilings