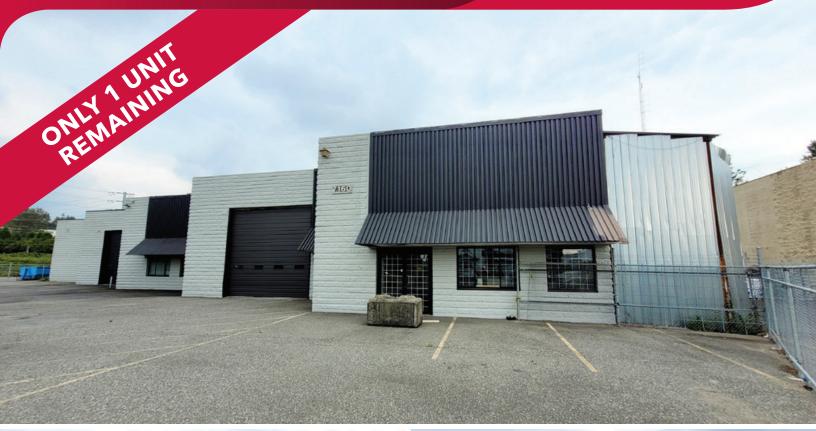

# FOR LEASE | INDUSTRIAL/OFFICE 7160 BEATTY DRIVE MISSION, BC

- ▶ 4,425 SF Office Space
- ► Fenced and Paved Yard Area
- ► Single Identity or Multi-Tenant Capability

#### **Features**

- ► Five (5) oversized grade loading doors with drive-through capability
- Recent renovations include newly fenced, paint, new roof, upgraded electrical, and more
- ► Heavy 3-phase power
- ► Fenced/paved secure outside yard area available
- ▶ Office and showroom area in Unit 1 over two levels
- ► Flexible layout options
- ▶ 18' clear ceilings