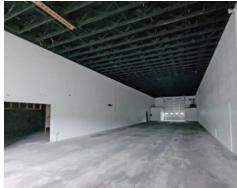

# FOR LEASE | INDUSTRIAL/OFFICE 7160 BEATTY DRIVE MISSION, BC

**Available Areas\*** 

Units 1 (Stacked Office) 4,425 SF
\*Approximate

#### **Features**

- ► Five (5) oversized grade loading doors with drive-through capability
- Recent renovations include newly fenced, paint, new roof, upgraded electrical, and more
- ► Heavy 3-phase power
- ► Fenced/paved secure outside yard area available
- ▶ Office and showroom area in Unit 1 over two levels
- ► Flexible layout options
- ▶ 18' clear ceilings