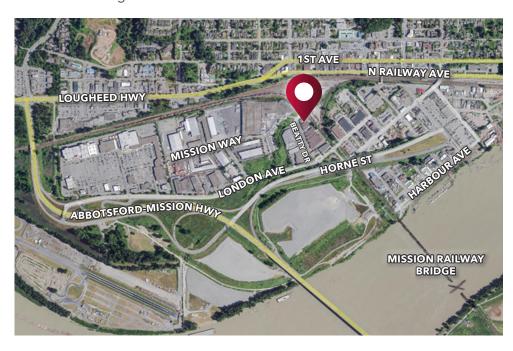

### Location

The subject property is located at the corner of Beatty Drive off of London Avenue in the downtown industrial district of Mission, BC. The building is easily accessible via both Highway 11 and Lougheed Highway and is close to a wide array of commercial amenities.