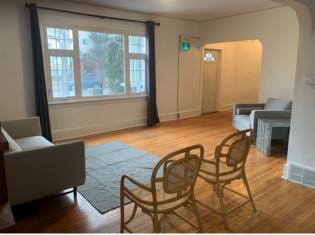

#### **PROPERTY HIGHLIGHTS**

1,150 SQ FT PROF RETAIL / OFFICE SPACE

Commercial

**OR LEAS** 

- Unique retail/office building downtown Edmonton on vibrant 104 Street
- 1,150 sq.ft. of main floor character space
- Extensively renovated in 2013
- Bonus lower level
- 7 parking stalls in rear
- Perfect for professional users
- Well established neighborhood
- Walking distance to Chateau Lacombe Hotel and downtown amenities