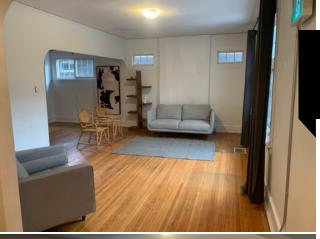

#### **PROPERTY HIGHLIGHTS**

1,150 SQ FT PROF RETAIL / OFFICE SPACE

Commercial

**OR LEAS** 

- Unique retail/office building downtown Edmonton on vibrant 104 Street
- 1,150 sq.ft. of main floor character space
- Extensively renovated in 2013
- Bonus lower level
- 7 parking stalls in rear
- Perfect for professional users
- Well established neighborhood
- Walking distance to Chateau Lacombe Hotel and downtown amenities