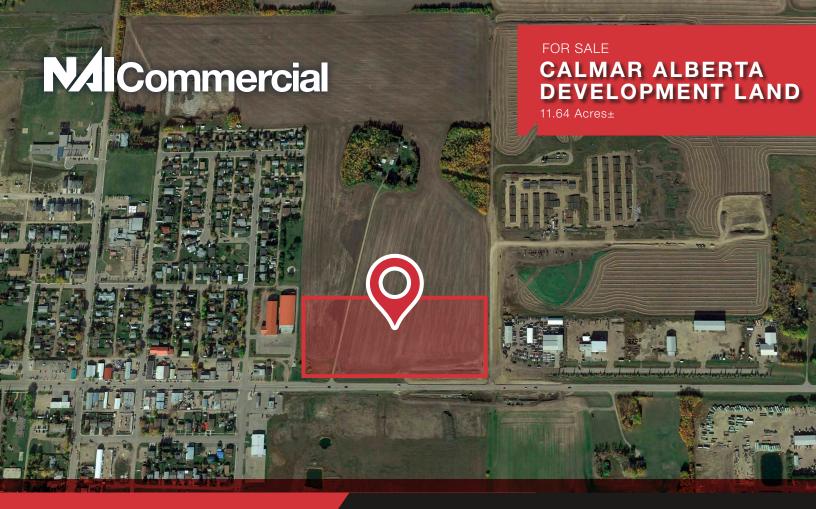

## 26501 - 50 AVENUE CALMAR, ALBERTA

## Don Robinson

587 635 2490 • drobinson@naiedmonton.com

4601 99 Street NW Edmonton, AB T6E 4Y1 780 436 7410 naiedmonton.com

50 AVENUE / HIGHWAY 39

AVENUE

FOR SALE CALMAR ALBERTA DEVELOPMENT LAND 11.64 Acres±

## Sale Information

| 11.64 Acres±        |
|---------------------|
| Plan 9523940, Lot A |
| Highway Commercial  |
| \$1,480,000.00      |
| \$127,000.00        |
|                     |

Don Robinson

587 635 2490 drobinson@naiedmonton.com