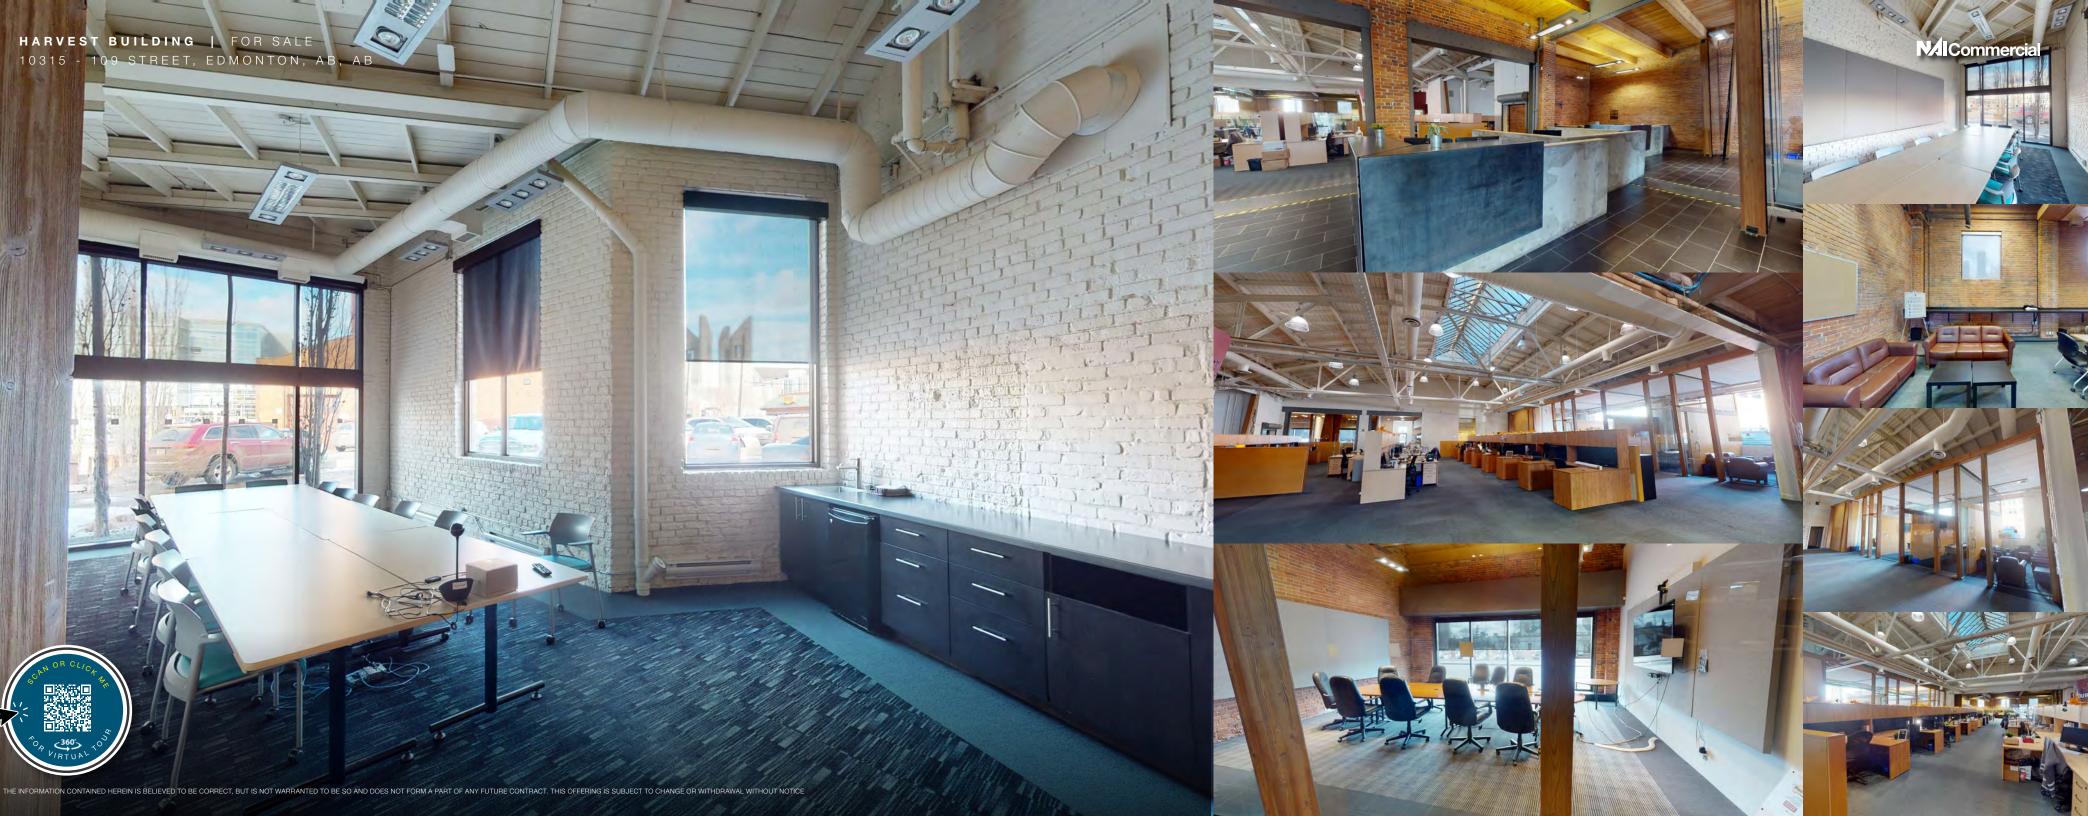

#### **PROPERTY HIGHLIGHTS**

1 / 1. 1

City Grant Program: Potential incentives available for facade upgrade and future maintenance

Functionality: 16,181 sq.ft. modern open office plan accommodates a variety of professional and/or retail/showroom users

SITE SUITABLE FOR HIGH DENSITY REZONING/ REDEVELOPMENT POTENTIAL

ARCHITECTURALLY DESIGNED INTERIOR WITH EXPOSED BRICK AND TIMBER CEILING DETAILS

13 ON-SITE SURFACE PARKING STALLS

----