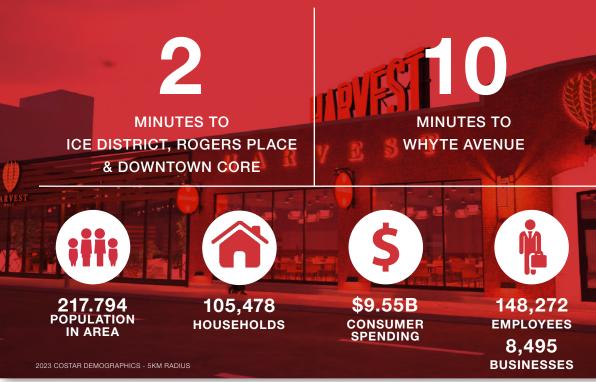

## PROPERTY LOCATION

Conveniently located in Edmonton's downtown and entertainment district, close to retail outlets, restaurants, and public transit.

6839-I MP23