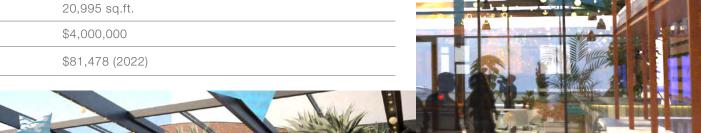

#### ADDITIONAL INFORMATION

UP IA DE IN DE SS DE

| ADDRESS               | 10315 - 109 Street, Edmonton, AB                                                                                                                |
|-----------------------|-------------------------------------------------------------------------------------------------------------------------------------------------|
| LEGAL DESCRIPTION     | Plan B2, Block 8, Lots 115-117                                                                                                                  |
| ZONING                | Urban Warehouse Zone (UW)                                                                                                                       |
| PARKING               | 13 surface stalls                                                                                                                               |
| CURRENT TENANT        | YMCA Head Office                                                                                                                                |
| CURRENT CONFIGURATION | Built out with private perimeter offices, 2x large<br>boardrooms with open workspace/meeting areas, storage<br>rooms, kitchenette and washrooms |
| BUILDING SIZE         | 16,181 sq.ft. total                                                                                                                             |
| SITE AREA             | 20,995 sq.ft.                                                                                                                                   |
| SALE PRICE            | \$4,000,000                                                                                                                                     |
| PROPERTY TAXES        | \$81,478 (2022)                                                                                                                                 |