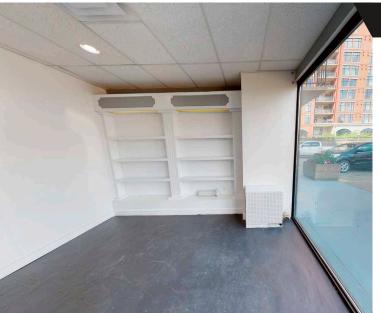

### **Property Features**

- Currently built out as a hair salon with ventilation for restaurant on west side of premises
- 5 parking stalls with an additional 28 stalls in the lot
- Prime exposure to Jasper Avenue
- Zoning (RA9) high rise apartment zone
- Available immediately