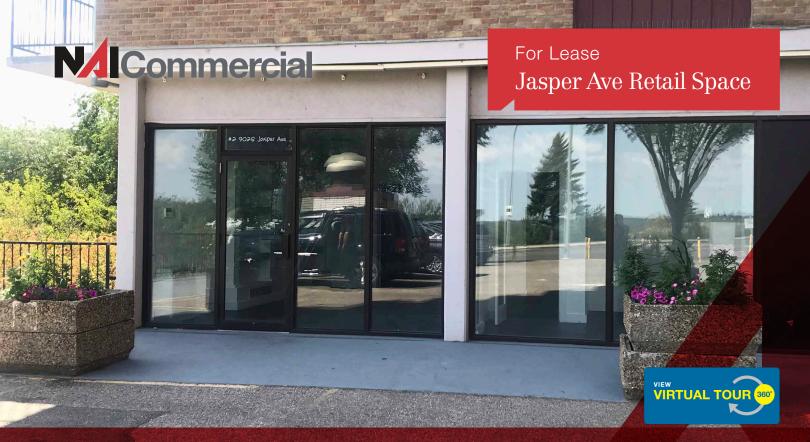

## PRIME EXPOSURE TO JASPER AVE

## Unit #2, 9028 Jasper Avenue Edmonton, Alberta

### **Property Features**

- Currently built out as a hair salon with ventilation for restaurant on west side of premises
- 5 parking stalls with an additional 28 stalls in the lot
- Prime exposure to Jasper Avenue
- Zoning (RA9) high rise apartment zone
- Available immediately