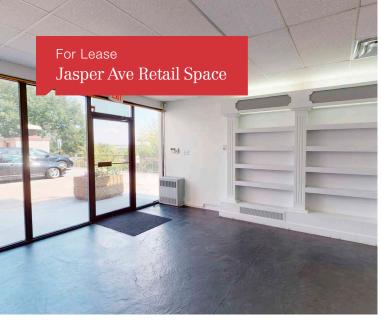

### **Property Features**

- Currently built out as a hair salon with ventilation for restaurant on west side of premises
- 5 parking stalls with an additional 28 stalls in the lot
- Prime exposure to Jasper Avenue
- Zoning (RA9) high rise apartment zone
- Available immediately