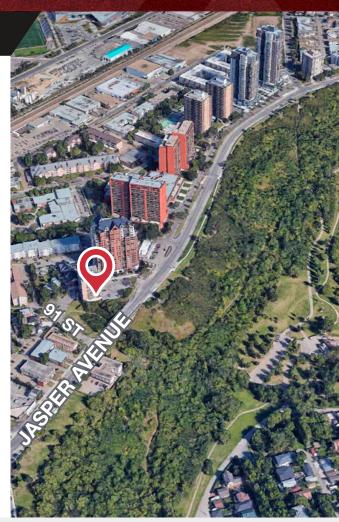

## PRIME EXPOSURE TO JASPER AVE

## Unit #2, 9028 Jasper Avenue Edmonton, Alberta

### **Property Features**

- Currently built out as a hair salon with ventilation for restaurant on west side of premises
- 5 parking stalls with an additional 28 stalls in the lot
- Prime exposure to Jasper Avenue
- Zoning (RA9) high rise apartment zone
- Available immediately