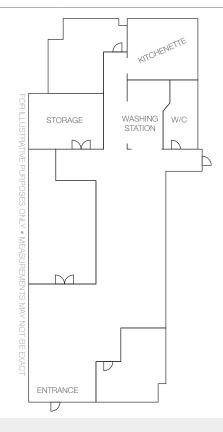

## 9028 Jasper Avenue, Edmonton AB

| SIZE AVAILABLE    | 1,787 sq.ft.                                                                                                       |
|-------------------|--------------------------------------------------------------------------------------------------------------------|
| LEGAL DESCRIPTION | Condo Plan 1621000, Unit 2                                                                                         |
| ZONING            | RA9 (High Rise Apartment Zone)                                                                                     |
| NET LEASE RATE    | \$25.00/sq.ft./annum                                                                                               |
| OPERATING COSTS   | \$15.17/sq.ft./annum (2022) Includes common area maintenance, property taxes, building insurance, management fees, |