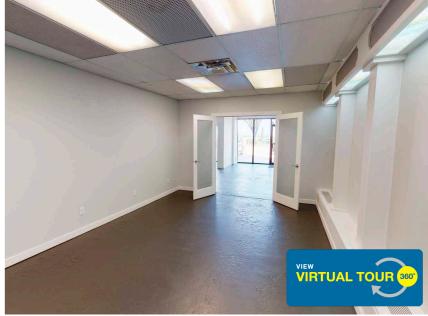

### **Property Features**

- Currently built out as a hair salon with ventilation for restaurant on west side of premises
- 5 parking stalls with an additional 28 stalls in the lot
- Prime exposure to Jasper Avenue
- Zoning (RA9) high rise apartment zone
- Available immediately