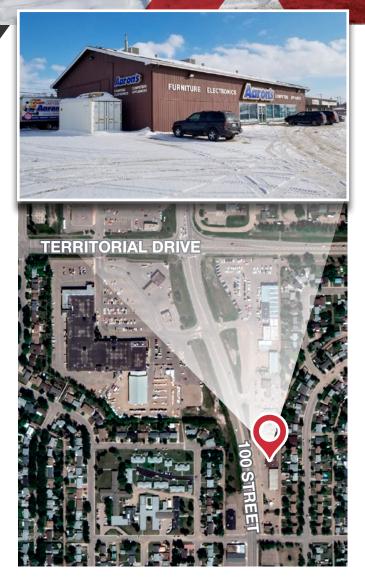

### FOR SALE - INVESTMENT / RETAIL

### 2092 - 100<sup>th</sup> Street North Battleford, Saskatchewan

#### **Property Highlights**

FURNITURE

- Standalone retail/warehouse building totaling 6,000 sq.ft.±
- National Tenant
- Traffic volume of 11,445 cars per day
- Two new HVAC units
- Convenient access to Highway 4 and 100<sup>th</sup> Street
- Customer parking