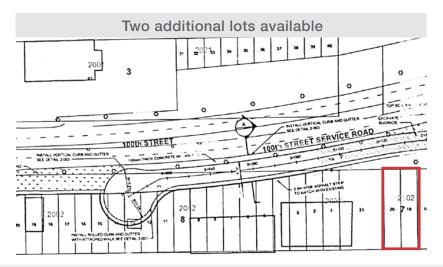

# **N**/ICommercial

2092 -  $100^{ ext{th}}$  Street - North Battleford, Saskatchewan

| SIZE                                    | 6,000 sq.ft.±                                        |
|-----------------------------------------|------------------------------------------------------|
| LEGAL DESCRIPTION                       | Parcel 131435760; 131435759;<br>131435748; 131434859 |
| ZONING                                  | C3 (Arterial Commercial District)                    |
| LOADING                                 | 8' x 8' grade loading door                           |
| CEILING HEIGHT                          | 16'± under truss (warehouse)                         |
| SALE PRICE                              | Market                                               |
| PROPERTY TAXES                          | \$8,940 (2018)                                       |
| TENANT PAYS                             | Power, water, gas and taxes                          |
| PROJECTED CAP RATE                      | 10%±                                                 |
| NET OPERATING INCOME \$75,636 (Average) |                                                      |