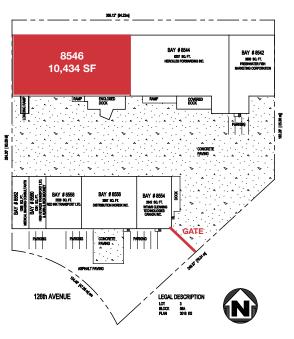

# 8546 - 126 Avenue NW

Edmonton, Alberta

## 8546 - 126 Avenue NW

Edmonton, Alberta

### Additional Information:

| AREA AVAILABLE    | 10,434 sq.ft.±                                                                                                                  |
|-------------------|---------------------------------------------------------------------------------------------------------------------------------|
| LEGAL DESCRIPTION | Plan 3018KS, Block 58A, Lot 3                                                                                                   |
| ZONING            | IM (Medium Industrial)                                                                                                          |
| LEASE TERM        | 3 - 10 years                                                                                                                    |
| AVAILABLE         | Immediately                                                                                                                     |
| CEILING HEIGHT    | 17'8"± under truss                                                                                                              |
| NET RENTAL RATE   | \$7.50/sq.ft./annum Starting at \$6.00/sq.ft./annum                                                                             |
| OPERATING COSTS   | \$4.75/sq.ft./annum (2023/24 estimate) Includes building insurance, property taxes, common area maintenance and management fees |