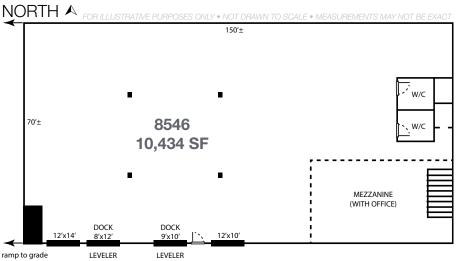

### Additional Information:

| AREA AVAILABLE    | 10,434 sq.ft.±                                                                                                                  |
|-------------------|---------------------------------------------------------------------------------------------------------------------------------|
| LEGAL DESCRIPTION | Plan 3018KS, Block 58A, Lot 3                                                                                                   |
| ZONING            | IM (Medium Industrial)                                                                                                          |
| LEASE TERM        | 3 - 10 years                                                                                                                    |
| AVAILABLE         | Immediately                                                                                                                     |
| CEILING HEIGHT    | 17'8"± under truss                                                                                                              |
| NET RENTAL RATE   | \$7.50/sq.ft./annum Starting at \$6.00/sq.ft./annum                                                                             |
| OPERATING COSTS   | \$4.75/sq.ft./annum (2023/24 estimate) Includes building insurance, property taxes, common area maintenance and management fees |