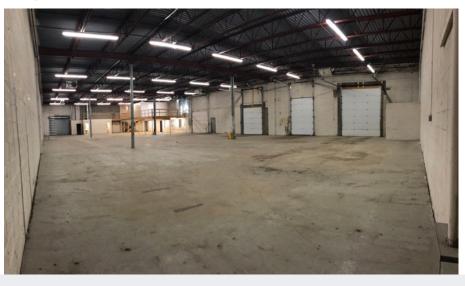

### **Property Features**

- Distribution space at competitive rates in north Edmonton
- Multiple loading doors both dock and grade
- Secure fenced yard in the back building
- Block walls
- Located just off the Yellowhead Highway and the corner of 82 Street, capitalizing on the accessibility to major traffic routes in northeast Edmonton