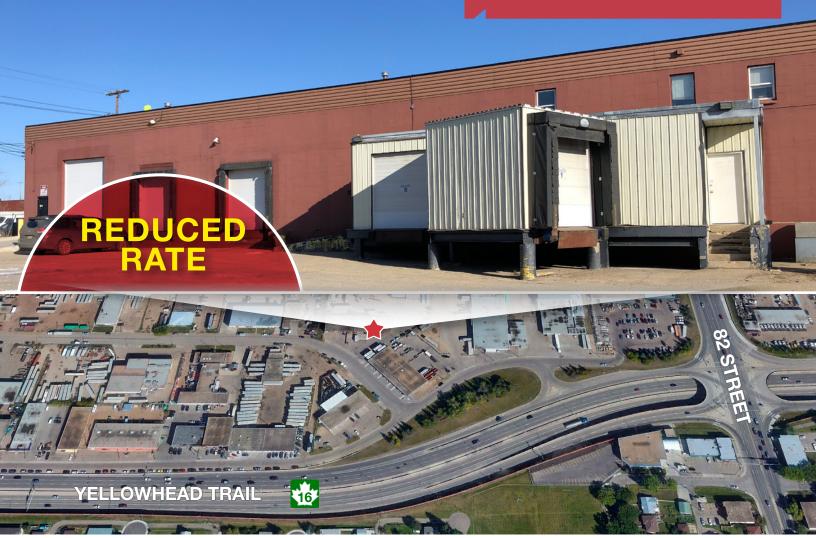

# 8546 - 126 Avenue NW

Edmonton, Alberta

### **Property Features**

- Distribution space at competitive rates in north Edmonton
- Multiple loading doors both dock and grade
- Secure fenced yard in the back building
- Block walls
- Located just off the Yellowhead Highway and the corner of 82 Street, capitalizing on the accessibility to major traffic routes in northeast Edmonton

## 8546 - 126 Avenue NW

Edmonton, Alberta