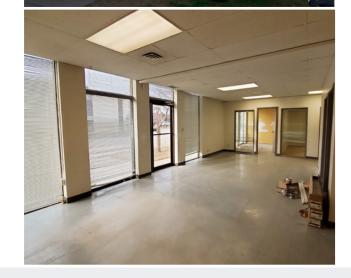

#### **Property Features**

- 3,431 sq.ft.± office/warehouse
- Currently demised into reception area, two private offices, two washrooms, lunchroom, and balance is warehouse with a 10'x12' grade loading overhead door
- Building complex is located one block from 50<sup>th</sup>
  Street with access to Sherwood Park Freeway,
  101 Avenue and Whitemud Freeway

#### **Additional Features**

SIZE 3,431 sq.ft.±

LEGAL DESCRIPTION Lot 3, 4, 5, Block 2, Plan 762 2073

BE (Business Employment Zone) **ZONING** 

16'± clear **CEILING HEIGHT** 

LOADING 10'x12' grade overhead door