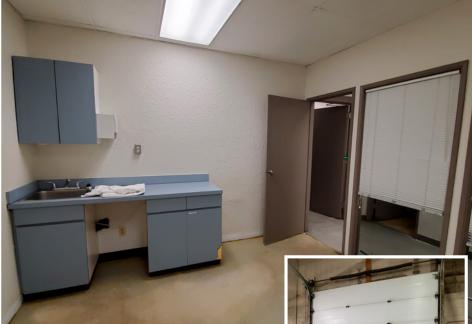

#### **Property Features**

- 3,431 sq.ft.± office/warehouse
- Currently demised into reception area, two private offices, two washrooms, lunchroom, and balance is warehouse with a 10'x12' grade loading overhead door
- Building complex is located one block from 50<sup>th</sup>
  Street with access to Sherwood Park Freeway,
  101 Avenue and Whitemud Freeway

#### **Additional Features**

SIZE 3,431 sq.ft.±

LEGAL DESCRIPTION Lot 3, 4, 5, Block 2, Plan 762 2073

BE (Business Employment Zone) **ZONING** 

16'± clear **CEILING HEIGHT** 

LOADING 10'x12' grade overhead door

**POWER** 3 phase; 100 amp (TBC by Tenant)

**AVALABILITY** 30 days

**NET LEASE RATE** Starting at \$7.75/sq.ft./annum (annual escalations apply)

OPERATING COSTS \$5.39/sq.ft./annum (2024 estimate)

Includes property taxes, building insurance, management