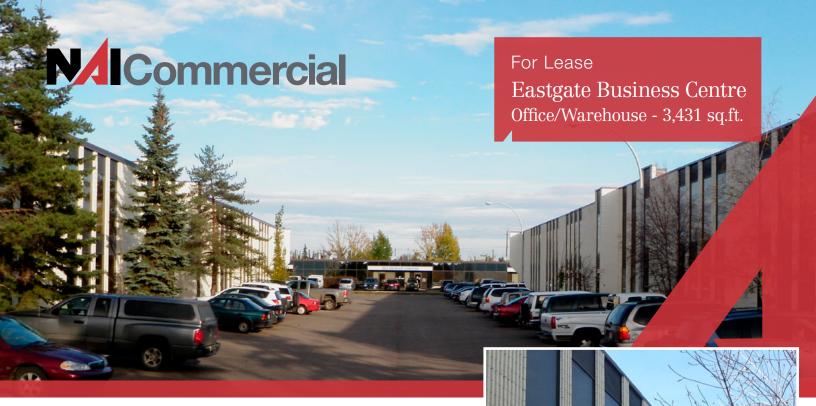

# 9372 - 49 Street

Edmonton, Alberta

#### **Property Features**

- 3,431 sq.ft.± office/warehouse
- Currently demised into reception area, two private offices, two washrooms, lunchroom, and balance is warehouse with a 10'x12' grade loading overhead door
- Building complex is located one block from 50<sup>th</sup>
  Street with access to Sherwood Park Freeway,
  101 Avenue and Whitemud Freeway