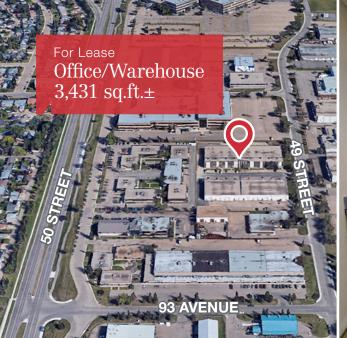

# 9372 - 49 Street

Edmonton, Alberta

#### **Property Features**

- 3,431 sq.ft.± office/warehouse
- Currently demised into reception area, two private offices, two washrooms, lunchroom, and balance is warehouse with a 10'x12' grade loading overhead door
- Building complex is located one block from 50<sup>th</sup>
  Street with access to Sherwood Park Freeway,
  101 Avenue and Whitemud Freeway