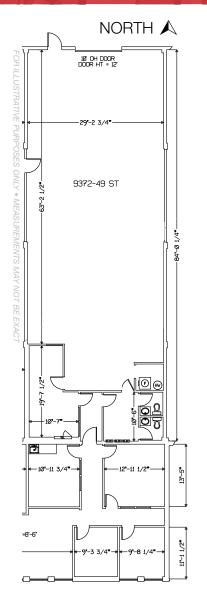

#### **Property Features**

- 3,431 sq.ft.± office/warehouse
- Currently demised into reception area, two private offices, two washrooms, lunchroom, and balance is warehouse with a 10'x12' grade loading overhead door
- Building complex is located one block from 50<sup>th</sup>
  Street with access to Sherwood Park Freeway,
  101 Avenue and Whitemud Freeway

#### **Additional Features**

SIZE 3,431 sq.ft.±

LEGAL DESCRIPTION Lot 3, 4, 5, Block 2, Plan 762 2073

BE (Business Employment Zone) **ZONING** 

16'± clear **CEILING HEIGHT** 

LOADING 10'x12' grade overhead door

**POWER** 3 phase; 100 amp (TBC by Tenant)

**AVALABILITY** 30 days

**NET LEASE RATE** Starting at \$7.75/sq.ft./annum (annual escalations apply)

OPERATING COSTS \$5.39/sq.ft./annum (2024 estimate)

Includes property taxes, building insurance, management