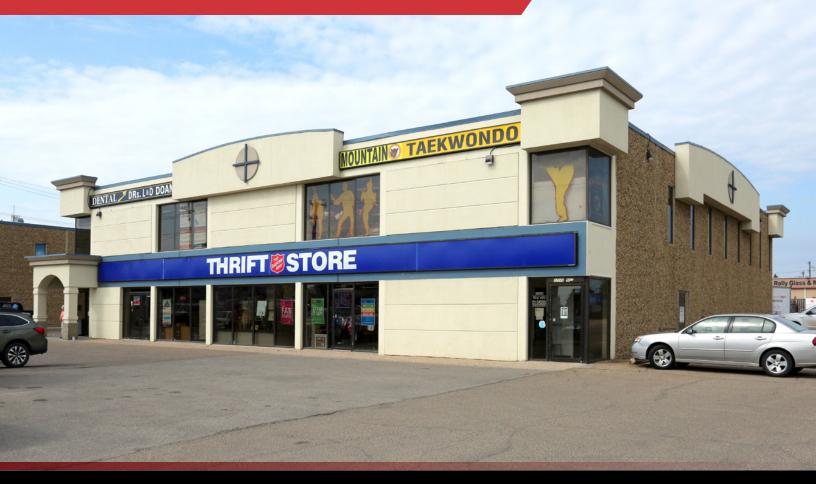

## NORTHLAND CENTRE II

203/205, 12930 - 50 STREET | EDMONTON, AB | 2ND FLOOR OFFICES

## ADDITIONAL INFORMATION

NAI COMMERCIAL REAL ESTATE INC.

| AVAILABLE SPACE   | Unit 203: 1,226 sq.ft.±<br>Unit 205: 1,331 sq.ft.±<br>Unit 203/205: 2,557 sq.ft.±                                                                |
|-------------------|--------------------------------------------------------------------------------------------------------------------------------------------------|
| LEGAL DESCRIPTION | Lot 2, Block Z, Plan 8267ET                                                                                                                      |
| AVAILABLE         | Immediately                                                                                                                                      |
| LEASE TERM        | Negotiable                                                                                                                                       |
| PARKING           | Surface parking stalls included at no extra charge                                                                                               |
| NET RENTAL RATE   | \$8.00/sq.ft./annum (negotiable)                                                                                                                 |
| OPERATING COSTS   | \$14.50/sq.ft./annum (2023 estimate) Includes property taxes, building insurance, common area maintenance, management fees, gas, power and water |
| OTHER TENANTS     | Salvation Army, Queen Donair, Winners Chapel, Sana<br>Dental, Dr. Doan's Dental Office and more                                                  |
| NEIGHBOURS        | Within minutes of Northlands: Costco, Home Depot,<br>Petsmart, Real Canadian Superstore, Staples and<br>more                                     |
|                   |                                                                                                                                                  |