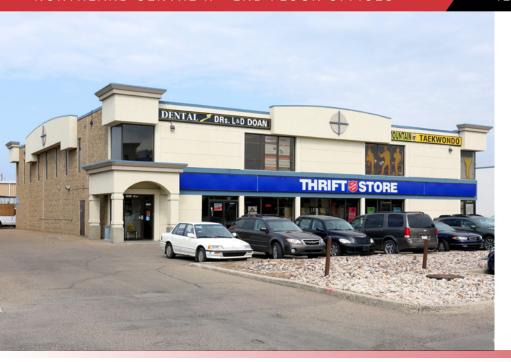

## NORTHLAND CENTRE II

203/205, 12930 - 50 STREET | EDMONTON, AB | 2ND FLOOR OFFICES

## ADDITIONAL INFORMATION

NAI COMMERCIAL REAL ESTATE INC.

| AVAILABLE SPACE   | Unit 203: 1,226 sq.ft.±<br>Unit 205: 1,331 sq.ft.±<br>Unit 203/205: 2,557 sq.ft.±                                                                |
|-------------------|--------------------------------------------------------------------------------------------------------------------------------------------------|
| LEGAL DESCRIPTION | Lot 2, Block Z, Plan 8267ET                                                                                                                      |
| AVAILABLE         | Immediately                                                                                                                                      |
| LEASE TERM        | Negotiable                                                                                                                                       |
| PARKING           | Surface parking stalls included at no extra charge                                                                                               |
| NET RENTAL RATE   | \$8.00/sq.ft./annum (negotiable)                                                                                                                 |
| OPERATING COSTS   | \$14.50/sq.ft./annum (2023 estimate) Includes property taxes, building insurance, common area maintenance, management fees, gas, power and water |
| OTHER TENANTS     | Salvation Army, Queen Donair, Winners Chapel, Sana<br>Dental, Dr. Doan's Dental Office and more                                                  |
| NEIGHBOURS        | Within minutes of Northlands: Costco, Home Depot,<br>Petsmart, Real Canadian Superstore, Staples and<br>more                                     |
|                   |                                                                                                                                                  |