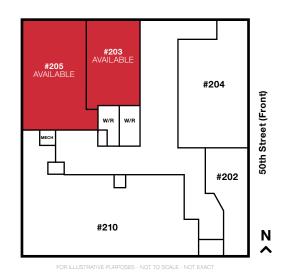

## PROPERTY HIGHLIGHTS

Unit 203: 1,226 sq.ft.±
 Unit 205: 1,331 sq.ft.±

\*Can be combined for a total of 2,557 sq.ft.±

- Air conditioned, second floor offices
- Elevator in building
- Located in Northland Centre on 50th Street blocks north of the Yellowhead Trail and minutes south of Manning Freeway
- Exposure to 33,700 vehicles per day (50 Street North of 129 Avenue) (2022 City of Edmonton)

## ADDITIONAL INFORMATION

NAI COMMERCIAL REAL ESTATE INC.

| AVAILABLE SPACE   | Unit 203: 1,226 sq.ft.±<br>Unit 205: 1,331 sq.ft.±<br>Unit 203/205: 2,557 sq.ft.±                                                                |
|-------------------|--------------------------------------------------------------------------------------------------------------------------------------------------|
| LEGAL DESCRIPTION | Lot 2, Block Z, Plan 8267ET                                                                                                                      |
| AVAILABLE         | Immediately                                                                                                                                      |
| LEASE TERM        | Negotiable                                                                                                                                       |
| PARKING           | Surface parking stalls included at no extra charge                                                                                               |
| NET RENTAL RATE   | \$8.00/sq.ft./annum (negotiable)                                                                                                                 |
| OPERATING COSTS   | \$14.50/sq.ft./annum (2023 estimate) Includes property taxes, building insurance, common area maintenance, management fees, gas, power and water |
| OTHER TENANTS     | Salvation Army, Queen Donair, Winners Chapel, Sana<br>Dental, Dr. Doan's Dental Office and more                                                  |
| NEIGHBOURS        | Within minutes of Northlands: Costco, Home Depot,<br>Petsmart, Real Canadian Superstore, Staples and<br>more                                     |
|                   |                                                                                                                                                  |