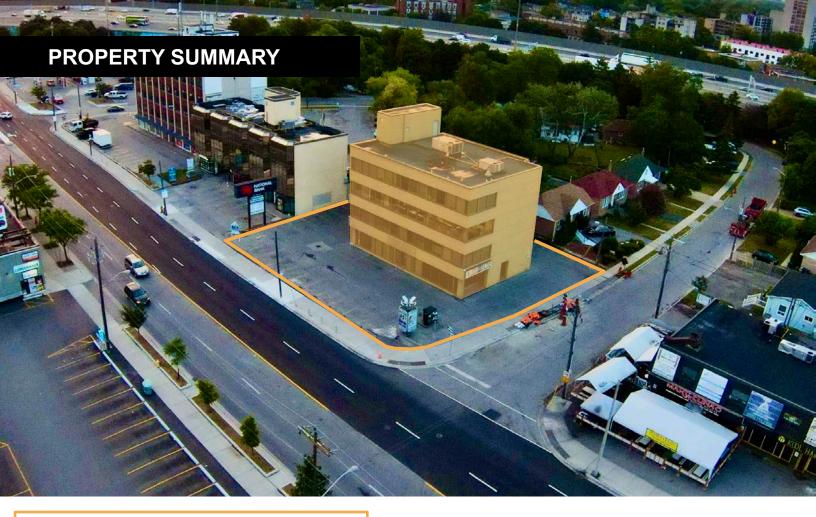

# **ABOUT THE PROPERTY**













# **Notable Property Features**

- Located between York Mills subway station and Wilson station, with easy access to public transit, Allen Road and Highway 401;
- Regular janitorial maintenance for each unit and common areas;
- Free outside surface parking;
- Professional property management;
- Common area elevator;
- Common area men's and women's washrooms on floors 2-4;
- Close to many restaurants and Yorkdale Mall.

# **Notable Nearby Amenities**



Wilson Subway Station 1.4KM (4 Minutes)



Highway 401 East access off Bathurst St West access off Allen Rd



Tons Of Restaurants within a 1-2KM Radius



Yorkdale Mall 2.9KM (5 Minutes)

# BRIXTON

# **UNIT DETAILS**



### **Office Space Availability**

Unit 203: 788 SF

#### **Base Rent**

\$37.00 Per SF Semi-Gross Rent

#### **Occupan