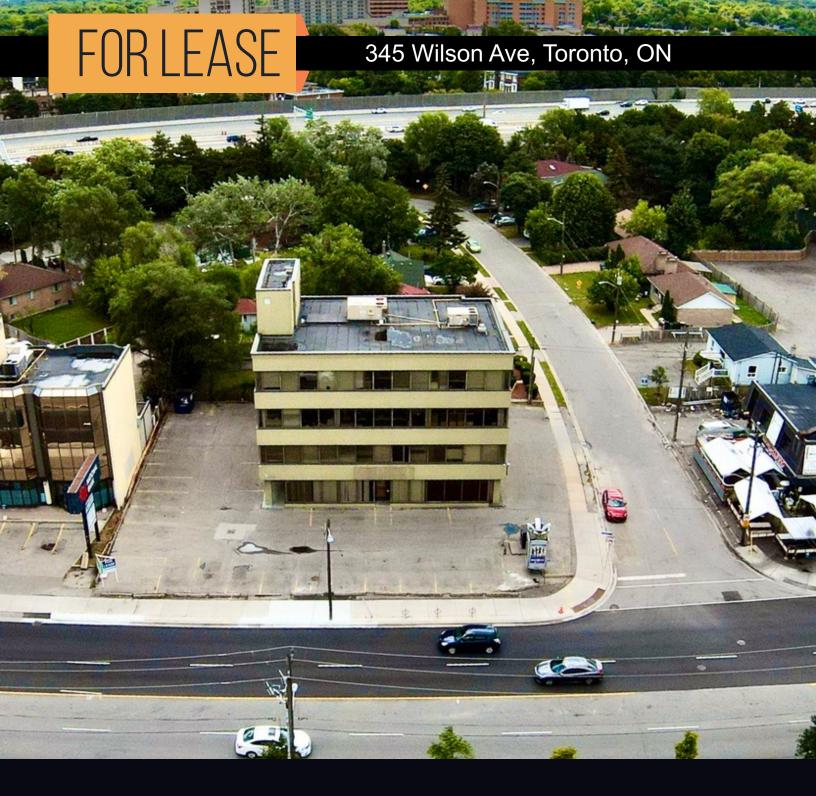

# **ABOUT THE PROPERTY**













# **Notable Property Features**

- Located between York Mills subway station and Wilson station, with easy access to public transit, Allen Road and Highway 401;
- Regular janitorial maintenance for each unit and common areas;
- Free outside surface parking;
- Professional property management;
- Common area elevator;
- Common area men's and women's washrooms on floors 2-4;
- Close to many restaurants and Yorkdale Mall.

# **Notable Nearby Amenities**



Wilson Subway Station 1.4KM (4 Minutes)



Highway 401 East access off Bathurst St West access off Allen Rd



Tons Of Restaurants within a 1-2KM Radius



Yorkdale Mall 2.9KM (5 Minutes)

# BRIXTON

# **UNIT DETAILS**



### **Office Space Availability**

Unit 203: 788 SF

#### **Base Rent**

\$37.00