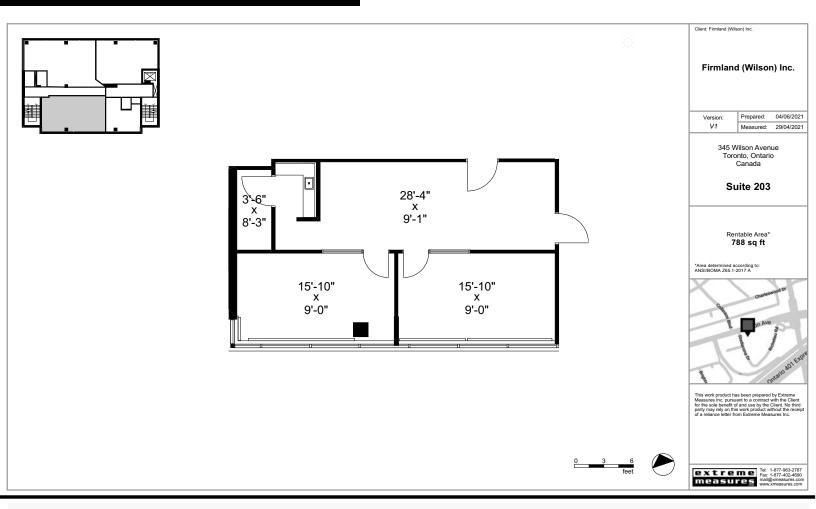

### **Office Space Availability**

Unit 203: 788 SF

#### Parking

Free parking around the building.

**Proportionate Share Realty Taxes** 

CLICK HERE TO DOWNLOAD A COPY OF THE FLOOR PLAN