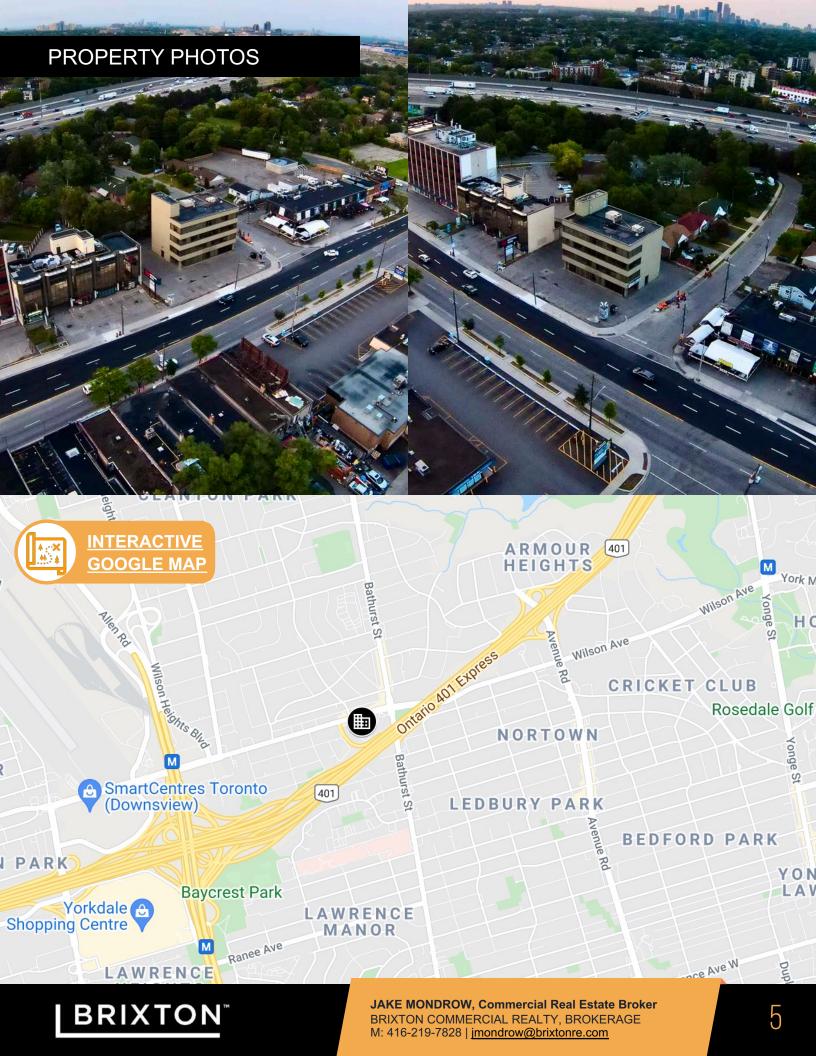

# **Notable Nearby Amenities**

Wilson Subway Station 1.4KM (4 Minutes)

Highway 401 East access off Bathurst St West access off Allen Rd

Tons Of Restaurants within a 1-2KM Radius

Yorkdale Mall 2.9KM (5 Minutes)

# 345 WILSON AVENUE

Toronto, ON