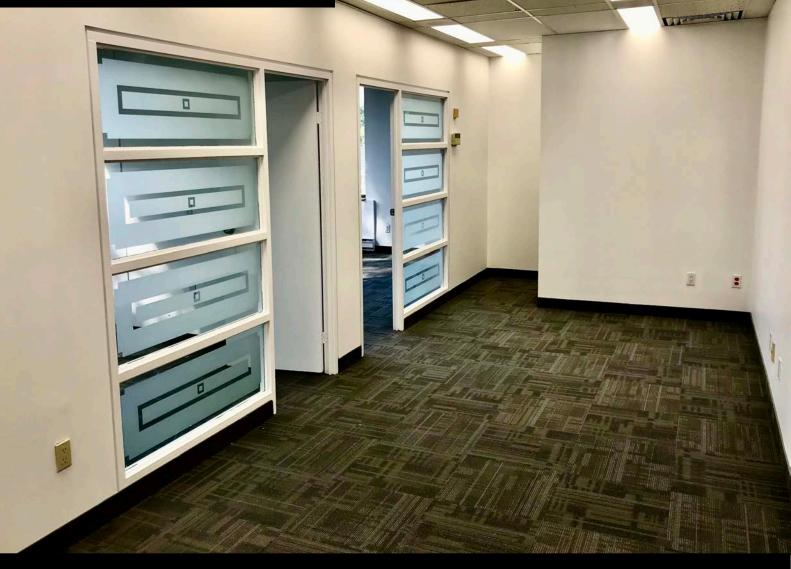

# UNIT 203 PHOTOS

#### Unit Details

- Move-In ready condition;
- Two private offices;
- LED Lighting;
- New carpet;
- In-Unit Kitchenette;
- New blinds;

Additional Rent \$2.90 Per SF