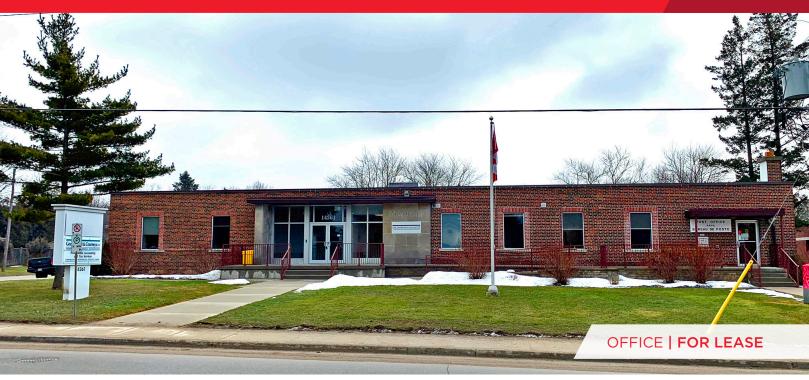

## 14361 Medway Road Arva, ON NOM 1CO

### **Property Highlights**

Prime Professional Office space Available for Lease in Arva, just 2 minutes from Masonville Area in North London:

- Approx. total of 3,916 SF of lower level The building and space has been space with high ceilings and large windows
- Space could potentially be split into two units
- Zoning: C1-4
- Parking: Approx. 32 on-site spaces
- Very bright and modern space
- Former Architect/Engineer offices
- Existing tenants included Canada Post and GLC Accounts
- completely updated and renovated, approx. 6 years ago, which included windows, building systems and technology
- The renovated space includes large open workstation area, reception area, 5 private offices, large glass boardroom, lunchroom, IT/server room, file storage, men/women washrooms