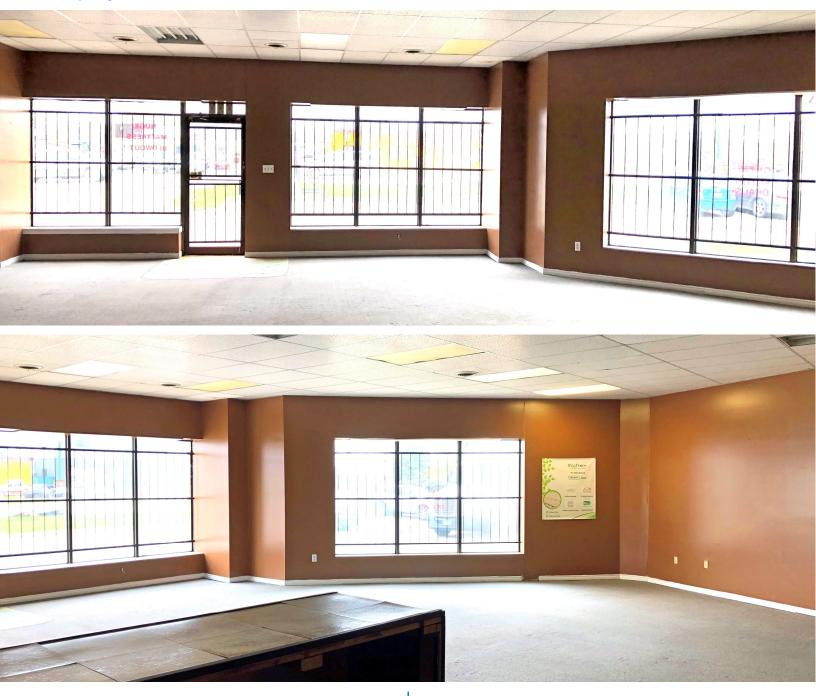

Showroom with a couple of offices, rear storage and shipping area
- One dock level loading door
- Fenced rear yard
- Total of approx. 60 Parking spaces on site

- Space Available For Lease: Approx. 2,500 SF
- Zoning: RSC 1, RSC 4 permits a wide range of uses
- Estimated Additional Rent for 2019 Includes: CAM, exterior maintenance, property tax, building insurance, snow removal
- Unit is separately metered for Gas, Hydro and water
- · Gas furnace and air conditioner unit installed
- Closest unit to the street

#### **Tyler Desjardine**

Sales Representative 519.438.5403 tyler.desjardine@cushwakeswo.com

CUSHMAN & WAKEFIELD Southwestern Ontario 620A Richmond St., 2<sup>nd</sup> Floor London, Ontario N6A 5J9 cushwakeswo.com



AVAILABLE FOR LEASE - APPROX. 2,500 SF

### **Property Photos**



#### **Tyler Desjardine**

Sales Representative 519.438.5403 tyler.desjardine@cushwakeswo.com

#### CUSHMAN & WAKEFIELD Southwestern Ontario 620A Richmond St., 2<sup>nd</sup> Floor London, Ontario N6A 5J9 cushwakeswo.com



## AVAILABLE FOR LEASE - APPROX. 2,500 SF

### **Property Photos**









#### **Tyler Desjardine**

Sales Representative 519.438.5403 tyler.desjardine@cushwakeswo.com

CUSHMAN & WAKEFIELD Southwestern Ontario 620A Richmond St., 2<sup>nd</sup> Floor London, Ontario N6A 5J9 cushwakeswo.com



AVAILABLE FOR LEASE - APPROX. 2,500 SF

#### Map



#### **Aerial Photo**



#### **Tyler Desjardine**

Sales Representative 519.438.5403 tyler.desjardine@cushwakeswo.com

CUSHMAN & WAKEFIELD Southwestern Ontario 620A Richmond St., 2<sup>nd</sup> Floor London, Ontario N6A 5J9 cu