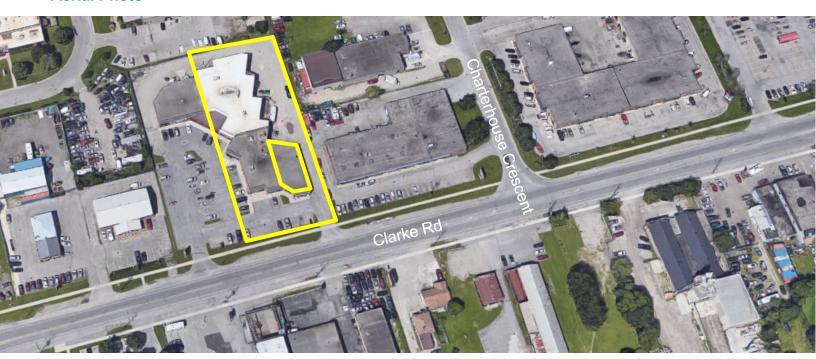

shwakeswo.com

CUSHMAN & WAKEFIELD Southwestern Ontario 620A Richmond St., 2<sup>nd</sup> Floor London, Ontario N6A 5J9 cushwakeswo.com



AVAILABLE FOR LEASE - APPROX. 2,500 SF

### **Property Photos**



#### **Tyler Desjardine**

Sales Representative 519.438.5403 tyler.desjardine@cushwakeswo.com

#### CUSHMAN & WAKEFIELD Southwestern Ontario 620A Richmond St., 2<sup>nd</sup> Floor London, Ontario N6A 5J9 cushwakeswo.com



## AVAILABLE FOR LEASE - APPROX. 2,500 SF

### **Property Photos**









#### **Tyler Desjardine**

Sales Representative 519.438.5403 tyler.desjardine@cushwakeswo.com

CUSHMAN & WAKEFIELD Southwestern Ontario 620A Richmond St., 2<sup>nd</sup> Floor London, Ontario N6A 5J9 cushwakeswo.com



AVAILABLE FOR LEASE - APPROX. 2,500 SF

#### Map



#### **Aerial Photo**



#### **Tyler Desjardine**

Sales Representative 519.438.5403 tyler.desjardine@cushwakeswo.com

CUSHMAN & WAKEFIELD Southwestern Ontario 620A Richmond St., 2<sup>nd</sup> Floor London, Ontario N6A 5J9 cushwakeswo.com