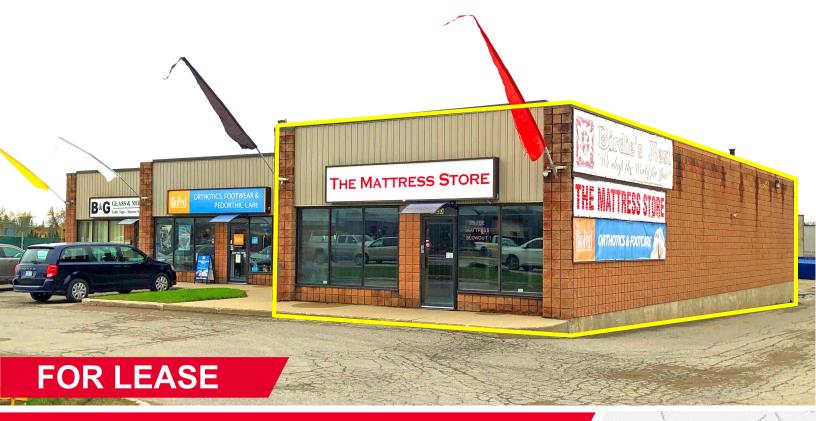

AVAILABLE FOR LEASE - APPROX. 2,500 SF

## PROPERTY HIGHLIGHTS

- Prime Commercial/Office/Retail/Light Industrial Space For Lease in Southeast London
- Located directly on Clarke Road near Charterhouse Crescent
- Front Showroom with a couple of offices, rear storage and shipping area
- One dock level loading door
- Fenced rear yard
- Total of approx. 60 Parking spaces on site

- Space Available For Lease: Approx. 2,500 SF
- Zoning: RSC 1, RSC 4 permits a wide range of uses
- Estimated Additional Rent for 2019 Includes: CAM, exterior maintenance, property tax, building insurance, snow removal
- Unit is separately metered for Gas, Hydro and water
- · Gas furnace and air conditioner unit installed
- Closest unit to the street